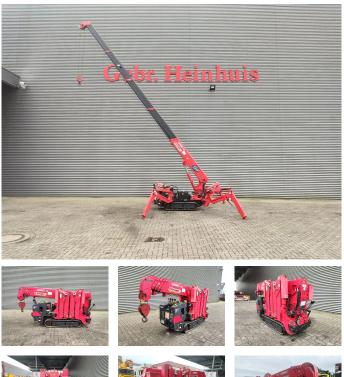

# UNIC URW 095 CER

### Description

Type of fuel: LPG

Unic URW 095 CER.

Year: 2008. Hours: 698. Weight: 1850 kg. CE Machine. Capacity: 0.995 Ton. LPG + Petrol. 4 point outriggers. Max height under hook: 8.7 meter. Max outreach: 8.65 meter. UC: 80%.