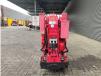

# UNIC URW 095 CER

### Description

Type of fuel: LPG

Unic URW 095 CER.

Year: 2008. Hours: 698. Weight: 1850 kg. CE Machine. Capacity: 0.995 Ton. LPG + Petrol. 4 point outriggers. Max height under hook: 8.7 meter. Max outreach: 8.65 meter. UC: 80%.