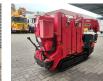

# UNIC URW 095 CER

### Description

Type of fuel: LPG

Unic URW 095 CER.

Year: 2008. Hours: 698. Weight: 1850 kg. CE Machine. Capacity: 0.995 Ton. LPG + Petrol. 4 point outriggers. Max height under hook: 8.7 meter. Max outreach: 8.65 meter. UC: 80%.