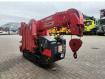

# UNIC URW 095 CER

### Description

Type of fuel: LPG

Unic URW 095 CER.

Year: 2008. Hours: 698. Weight: 1850 kg. CE Machine. Capacity: 0.995 Ton. LPG + Petrol. 4 point outriggers. Max height under hook: 8.7 meter. Max outreach: 8.65 meter. UC: 80%.