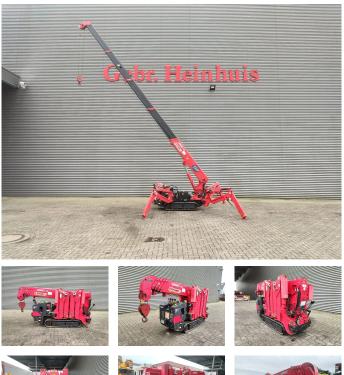

# UNIC URW 095 CER

### Description

Type of fuel: LPG

Unic URW 295 CER.

Year: 2008. Hours: 698. Weight: 1850 kg. CE Machine. Capacity: 0.995 Ton. LPG + Petrol. 4 point outriggers. Max height under hook: 8.7 meter. Max outreach: 8.65 meter. UC: 80%.