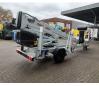

## Dinolift Dino 210 XT German Papers!

## Description

Dino 210 XT.

Year: 2013. Hours: 3616. Weight: 2454 kg. CE Machine. Max capacity: 215 kg / 2 persons + 55 kg. Max lateral force: 400 N. Max wind speed: 12,5 m/s. Max permitted tilt: 0.3 degree. 50 Hz. 230 Volt Electric + Hatz diesel engine. Axle load: 2500 kg. Moover. Max working height: 21 meter. Max outreach: 12.6 meter. Rotated basket. Electrical function in basket. Tyres: 225/75R16 80%.