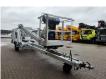

## Dinolift Dino 210 XT German Papers!

## Description

Dino 210 XT.

Year: 2013. Hours: 3616. Weight: 2454 kg. CE Machine. Max capacity: 215 kg / 2 persons + 55 kg. Max lateral force: 400 N. Max wind speed: 12,5 m/s. Max permitted tilt: 0.3 degree. 50 Hz. 230 Volt Electric + Hatz diesel engine. Axle load: 2500 kg. Moover. Max working height: 21 meter. Max outreach: 12.6 meter. Rotated basket. Electrical function in basket. Tyres: 225/75R16 80%.