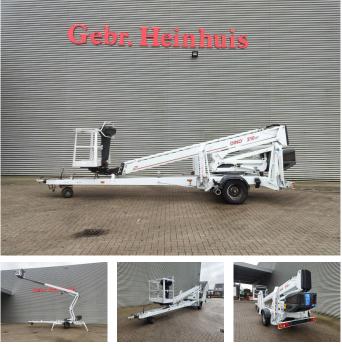

## Dinolift Dino 210 XT German Papers!

## Description

Dino 210 XT.

Year: 2013. Hours: 3616. Weight: 2454 kg. CE Machine. Max capacity: 215 kg / 2 persons + 55 kg. Max lateral force: 400 N. Max wind speed: 12,5 m/s. Max permitted tilt: 0.3 degree. 50 Hz. 230 Volt Electric + Hatz diesel engine. Axle load: 2500 kg. Moover. Max working height: 21 meter. Max outreach: 12.6 meter. Rotated basket. Electrical function in basket. Tyres: 225/75R16 80%.