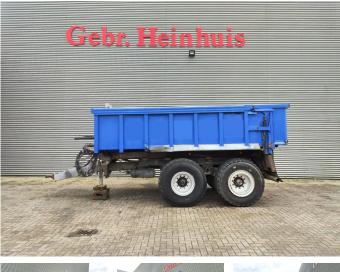

## FliegI ASW 248 Stone Big Run

## Description

Fliegl ASW 248 Stone Big Run.

Year: 2011. ADR axles. Max weight: 22.000 kg. Hydr. tailgate. Steelsuspension. Hydraulic works on hydraulic from the truck. 40 KMH. Hydraulic sliding floor. Dimmensions inside: L: 4800 mm. W: 2380 mm. H: 1100 mm. Tyres: 14.00x530R23 40%.

2 Pieces available!

German Trailer!

ID NR: 374.

The General Terms and Conditions of Heinhuis are applicable to all adverts, offers and quotations by Heinhuis, all agreements entered into by Heinhuis and the negotiations preceding them. By any form of response you accept the applicability of the General Terms and Conditions of Heinhuis and you declare that you have taken note of these General Terms and Conditions. Our prices are export netto prices.