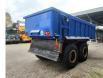

## FliegI ASW 248 Stone Big Run

## Description

Fliegl ASW 248 Stone Big Run.

Year: 2011. ADR axles. Max weight: 22.000 kg. Hydr. tailgate. Steelsuspension. Hydraulic works on hydraulic from the truck. 40 KMH. Hydraulic sliding floor. Dimmensions inside: L: 4800 mm. W: 2380 mm. H: 1100 mm. Tyres: 14.00x530R23 40%.

2 Pieces available!

German Trailer!

ID NR: 374.

The General Terms and Conditions of Heinhuis are applicable to all adverts, offers and quotations by Heinhuis, all agreements entered into by Heinhuis and the negotiations preceding them. By any form of response you accept the applicability of the General Terms and Conditions of Heinhuis and you declare that you have taken note of these General Terms and Conditions. Our prices are export netto prices.