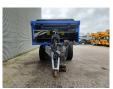

## FliegI ASW 248 Stone Big Run

## Description

Fliegl ASW 248 Stone Big Run.

Year: 2011. ADR axles. Max weight: 22.000 kg. Hydr. tailgate. Steelsuspension. Hydraulic works on hydraulic from the truck. 40 KMH. Hydraulic sliding floor. Dimmensions inside: L: 4800 mm. W: 2380 mm. H: 1100 mm. Tyres: 14.00x530R23 40%.

2 Pieces available!

German Trailer!

ID NR: 374.

The General Terms and Conditions of Heinhuis are applicable to all adverts, offers and quotations by Heinhuis, all agreements entered into by Heinhuis and the negotiations preceding them. By any form of response you accept the applicability of the General Terms and Conditions of Heinhuis and you declare that you have taken note of these General Terms and Conditions. Our prices are export netto prices.