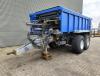

## FliegI ASW 248 Stone Big Run

## Description

Fliegl ASW 248 Stone Big Run.

Year: 2011. ADR axles. Max weight: 22.000 kg. Hydr. tailgate. Steelsuspension. Hydraulic works on hydraulic from the truck. 40 KMH. Hydraulic sliding floor. Dimmensions inside: L: 4800 mm. W: 2380 mm. H: 1100 mm. Tyres: 14.00x530R23 40%.

2 Pieces available!

German Trailer!

ID NR: 374.

The General Terms and Conditions of Heinhuis are applicable to all adverts, offers and quotations by Heinhuis, all agreements entered into by Heinhuis and the negotiations preceding them. By any form of response you accept the applicability of the General Terms and Conditions of Heinhuis and you declare that you have taken note of these General Terms and Conditions. Our prices are export netto prices.