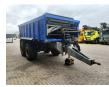

## FliegI ASW 248 Stone Big Run

## Description

Fliegl ASW 248 Stone Big Run.

Year: 2011. ADR axles. Max weight: 22.000 kg. Hydr. tailgate. Steelsuspension. Hydraulic works on hydraulic from the truck. 40 KMH. Hydraulic sliding floor. Dimmensions inside: L: 4800 mm. W: 2380 mm. H: 1100 mm. Tyres: 14.00x530R23 40%.

2 Pieces available!

German Trailer!

ID NR: 374.

The General Terms and Conditions of Heinhuis are applicable to all adverts, offers and quotations by Heinhuis, all agreements entered into by Heinhuis and the negotiations preceding them. By any form of response you accept the applicability of the General Terms and Conditions of Heinhuis and you declare that you have taken note of these General Terms and Conditions. Our prices are export netto prices.