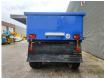

## FliegI ASW 248 Stone Big Run

## Description

Fliegl ASW 248 Stone Big Run.

Year: 2011. ADR axles. Max weight: 22.000 kg. Hydr. tailgate. Steelsuspension. Hydraulic works on hydraulic from the truck. 40 KMH. Hydraulic sliding floor. Dimmensions inside: L: 4800 mm. W: 2380 mm. H: 1100 mm. Tyres: 14.00x530R23 40%.

2 Pieces available!

German Trailer!

ID NR: 374.

The General Terms and Conditions of Heinhuis are applicable to all adverts, offers and quotations by Heinhuis, all agreements entered into by Heinhuis and the negotiations preceding them. By any form of response you accept the applicability of the General Terms and Conditions of Heinhuis and you declare that you have taken note of these General Terms and Conditions. Our prices are export netto prices.