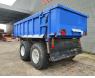

## FliegI ASW 248 Stone Big Run

## Description

Fliegl ASW 248 Stone Big Run.

Year: 2011. ADR axles. Max weight: 22.000 kg. Hydr. tailgate. Steelsuspension. Hydraulic works on hydraulic from the truck. 40 KMH. Hydraulic sliding floor. Dimmensions inside: L: 4800 mm. W: 2380 mm. H: 1100 mm. Tyres: 14.00x530R23 40%.

2 Pieces available!

German Trailer!

ID NR: 374.

The General Terms and Conditions of Heinhuis are applicable to all adverts, offers and quotations by Heinhuis, all agreements entered into by Heinhuis and the negotiations preceding them. By any form of response you accept the applicability of the General Terms and Conditions of Heinhuis and you declare that you have taken note of these General Terms and Conditions. Our prices are export netto prices.