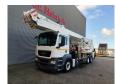

## MAN 6x2 Bronto Skylift S56XR

## Description

MAN TGS 26.400 6x2.

Year: 2014.

Milage: 173.935 km.

Automatic.

Max weight: 28.000 kg.

Axle load: 1: 9000 kg. 2: 12.000 kg. 3: 8000 kg.

Retarder / Intarder.

Electrical operated windows and mirrors.

Camera. Airconditioning. Nightheater.

On the back airsuspension.

3th axle steering axle. Intergrated Radio CD.

Euro 5 Ad Blue.

Tyres:

1: 385/65R22,5 80%. 2: 315/80R22,5 80%. 3: 385/65R22,5 80%. Bronto Skylift S56XR.