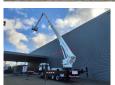

## MAN 6x2 Bronto Skylift S56XR

Generator.

4 point outriggers.

Max working height: 56 meter. Max outreach: 38 meter.

ID NR: 570.

The General Terms and Conditions of Heinhuis are applicable to all adverts, offers and quotations by Heinhuis, all agreements entered into by Heinhuis and the negotiations preceding them. By any form of response you accept the applicability of the General Terms and Conditions of Heinhuis and you declare that you have taken note of these General Terms and Conditions. Our prices are export netto prices.