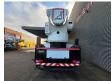

## MAN 6x2 Bronto Skylift S56XR

## Description

MAN TGS 26.400 6x2.

Year: 2014.

Milage: 173.935 km.

Automatic.

Max weight: 28.000 kg.

Axle load: 1: 9000 kg. 2: 12.000 kg. 3: 8000 kg.

Retarder / Intarder.