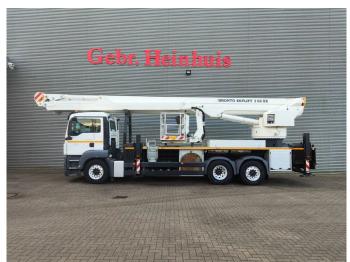

## MAN 6x2 Bronto Skylift S56XR

## Description

MAN TGS 26.400 6x2.

Year: 2014.

Milage: 173.935 km.

Automatic.

Max weight: 28.000 kg.

Axle load: 1: 9000 kg. 2: 12.000 kg. 3: 8000 kg.

Retarder / Intarder.

Electrical operated windows and mirrors.

Camera. Airconditioning. Nightheater.

On the back airsuspension.

3th axle steering axle. Intergrated Radio CD.

Euro 5 Ad Blue.

Tyres:

1: 385/65R22,5 80%. 2: 315/80R22,5 80%. 3: 385/65R22,5 80%. Bronto Skylift S56XR.