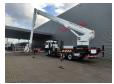

## MAN 6x2 Bronto Skylift S56XR

Year: 2014. Hours: 10.581.

Max capacity basket: 600 kg / 7 persons + 40 kg.

Max wind speed: 12,5 m/s. Max permitted tilt: 0.3 degree.

230/400 Volt.

Max lateral force: 400 N.

Widened basket.

Electrical function + air connection in basket.

Generator.

4 point outriggers.

Max working height: 56 meter. Max outreach: 38 meter.

ID NR: 570.

The General Terms and Conditions of Heinhuis are applicable to all adverts, offers and quotations by Heinhuis, all agreements entered into by Heinhuis and the negotiations preceding them. By any form of response you accept the applicability of the General Terms and Conditions of Heinhuis and you declare that you have taken note of these General Terms and Conditions. Our prices are export netto prices.