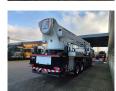

## MAN 6x2 Bronto Skylift S56XR

## Description

MAN TGS 26.400 6x2.

Year: 2014.

Milage: 173.935 km.

Automatic.

Max weight: 28.000 kg.

Axle load: 1: 9000 kg. 2: 12.000 kg. 3: 8000 kg.

Retarder / Intarder.

Generator.

4 point outriggers.

Max working height: 56 meter. Max outreach: 38 meter.

ID NR: 570.

The General Terms and Conditions of Heinhuis are applicable to all adverts, offers and quotations by Heinhuis, all agreements entered into by Heinhuis and the negotiations preceding them. By any form of response you accept the applicability of the General Terms and Conditions of Heinhuis and you declare that you have taken note of these General Terms and Conditions. Our prices are export netto prices.