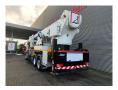

## MAN 6x2 Bronto Skylift S56XR

## Description

MAN TGS 26.400 6x2.

Year: 2014.

Milage: 173.935 km.

Automatic.

Max weight: 28.000 kg.

Axle load: 1: 9000 kg. 2: 12.000 kg. 3: 8000 kg.

Retarder / Intarder.

Generator.

4 point outriggers.

Max working height: 56 meter. Max outreach: 38 meter.

ID NR: 570.

The General Terms and Conditions of Heinhuis are applicable to all adverts, offers and quotations by Heinhuis, all agreements entered into by Heinhuis and the negotiations preceding them. By any form of response you accept the applicability of the General Terms and Conditions of Heinhuis and you declare that you have taken note of these General Terms and Conditions. Our prices are export netto prices.