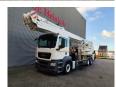

## Bronto Skylift S56XR MAN TGS 26.400 6x2

## **Description**

MAN TGS 26.400 6x2.

Year: 2014.

Milage: 173.935 km.

Automatic.

Max weight: 28.000 kg.

Axle load: 1: 9000 kg. 2: 12.000 kg. 3: 8000 kg.

Retarder / Intarder.

Electrical operated windows and mirrors.

Camera. Airconditioning. Nightheater.

On the back airsuspension.

3th axle steering axle. Intergrated Radio CD.

Euro 5 Ad Blue.

Tyres:

1: 385/65R22,5 80%. 2: 315/80R22,5 80%. 3: 385/65R22,5 80%. Bronto Skylift S56XR.