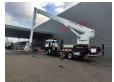

Year: 2014. Hours: 10.581.

Max capacity basket: 600 kg / 7 persons + 40 kg.

Max wind speed: 12,5 m/s. Max permitted tilt: 0.3 degree.

230/400 Volt.

Max lateral force: 400 N.

Widened basket.

Electrical function + air connection in basket.

Generator.

4 point outriggers.

Max working height: 56 meter. Max outreach: 38 meter.

ID NR: 570.

The General Terms and Conditions of Heinhuis are applicable to all adverts, offers and quotations by Heinhuis, all agreements entered into by Heinhuis and the negotiations preceding them. By any form of response you accept the applicability of the General Terms and Conditions of Heinhuis and you declare that you have taken note of these General Terms and Conditions. Our prices are export netto prices.