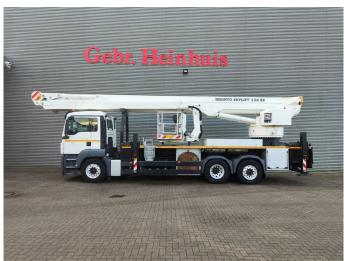

## Bronto Skylift S56XR MAN TGS 26.400 6x2

## **Description**

MAN TGS 26.400 6x2.

Year: 2014.

Milage: 173.935 km.

Automatic.

Max weight: 28.000 kg.

Axle load: 1: 9000 kg. 2: 12.000 kg. 3: 8000 kg.

Retarder / Intarder.

Electrical operated windows and mirrors.

Camera. Airconditioning. Nightheater.

On the back airsuspension.

3th axle steering axle. Intergrated Radio CD.

Euro 5 Ad Blue.

Tyres:

1: 385/65R22,5 80%. 2: 315/80R22,5 80%. 3: 385/65R22,5 80%. Bronto Skylift S56XR.