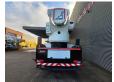

## Bronto Skylift S56XR MAN TGS 26.400 6x2

Year: 2014. Hours: 10.581.

Max capacity basket: 600 kg / 7 persons + 40 kg.

Max wind speed: 12,5 m/s. Max permitted tilt: 0.3 degree.

230/400 Volt.

Max lateral force: 400 N.

Widened basket.

Electrical function + air connection in basket.