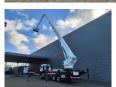

Year: 2014. Hours: 10.581.

Max capacity basket: 600 kg / 7 persons + 40 kg.

Max wind speed: 12,5 m/s. Max permitted tilt: 0.3 degree.

230/400 Volt.

Max lateral force: 400 N.

Widened basket.

Electrical function + air connection in basket.

Generator.

4 point outriggers.

Max working height: 56 meter. Max outreach: 38 meter.

ID NR: 570.

The General Terms and Conditions of Heinhuis are applicable to all adverts, offers and quotations by Heinhuis, all agreements entered into by Heinhuis and the negotiations preceding them. By any form of response you accept the applicability of the General Terms and Conditions of Heinhuis and you declare that you have taken note of these General Terms and Conditions. Our prices are export netto prices.