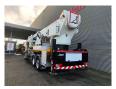

## Bronto Skylift S56XR MAN TGS 26.400 6x2

## **Description**

MAN TGS 26.400 6x2.

Year: 2014.

Milage: 173.935 km.

Automatic.

Max weight: 28.000 kg.

Axle load: 1: 9000 kg. 2: 12.000 kg. 3: 8000 kg.

Retarder / Intarder.

Generator.

4 point outriggers.

Max working height: 56 meter. Max outreach: 38 meter.

ID NR: 570.

The General Terms and Conditions of Heinhuis are applicable to all adverts, offers and quotations by Heinhuis, all agreements entered into by Heinhuis and the negotiations preceding them. By any form of response you accept the applicability of the General Terms and Conditions of Heinhuis and you declare that you have taken note of these General Terms and Conditions. Our prices are export netto prices.