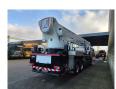

## Bronto Skylift S56XR MAN TGS 26.400 6x2

## **Description**

MAN TGS 26.400 6x2.

Year: 2014.

Milage: 173.935 km.

Automatic.

Max weight: 28.000 kg.

Axle load: 1: 9000 kg. 2: 12.000 kg. 3: 8000 kg.

Retarder / Intarder.

Generator.

4 point outriggers.

Max working height: 56 meter. Max outreach: 38 meter.

ID NR: 570.

The General Terms and Conditions of Heinhuis are applicable to all adverts, offers and quotations by Heinhuis, all agreements entered into by Heinhuis and the negotiations preceding them. By any form of response you accept the applicability of the General Terms and Conditions of Heinhuis and you declare that you have taken note of these General Terms and Conditions. Our prices are export netto prices.