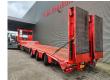

## **Thorry** SA 48

## **Description**

Thorry SA 48.

Year: 2012. 10 tons SAF axles. Max weight: 48.000 kg. Kingpin load: 18.000 kg.

Hydraulic works on NATO from the truck.

EBS ABS ALB.

Winch with radio remote.

Hydraulic bridge from floor to neck:

Lenght: 320 cm. 1st axle liftaxle.

Powersteering 3 steering axles with Radio Remote.

Airsuspension.

2 point hydraulic outriggers on the back.

2 way hydraulic ramps:

- Lenght: 4500 mm.

- Hydraulic from left to right.