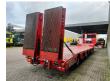

## **Description**

Thorry SA 48.

Year: 2012. 10 tons SAF axles. Max weight: 48.000 kg. Kingpin load: 18.000 kg.

Hydraulic works on NATO from the truck.

EBS ABS ALB.

Winch with radio remote.

Hydraulic bridge from floor to neck:

Lenght: 320 cm. 1st axle liftaxle.

Powersteering 3 steering axles with Radio Remote.

Airsuspension.

2 point hydraulic outriggers on the back.

2 way hydraulic ramps:

- Lenght: 4500 mm.

- Hydraulic from left to right.

Dimmensions:

Neck:

L: 3570 mm.

W: 2550 mm.

H: 1400 mm.

Kingpin height: 1150-1200 mm.

Floor:

L: 9500 mm.