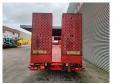

## **Description**

Thorry SA 48.

Year: 2012. 10 tons SAF axles. Max weight: 48.000 kg. Kingpin load: 18.000 kg.

Hydraulic works on NATO from the truck.

EBS ABS ALB.

Winch with radio remote.

Hydraulic bridge from floor to neck:

Lenght: 320 cm. 1st axle liftaxle.

Powersteering 3 steering axles with Radio Remote.

Airsuspension.

2 point hydraulic outriggers on the back.

2 way hydraulic ramps:

- Lenght: 4500 mm.

- Hydraulic from left to right.