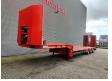

## **Thorry** SA 48

## **Description**

Thorry SA 48.

Year: 2012. 10 tons SAF axles. Max weight: 48.000 kg. Kingpin load: 18.000 kg.

Hydraulic works on NATO from the truck.

EBS ABS ALB.

Winch with radio remote.

Hydraulic bridge from floor to neck:

Lenght: 320 cm. 1st axle liftaxle.

Powersteering 3 steering axles with Radio Remote.

Airsuspension.

2 point hydraulic outriggers on the back.

2 way hydraulic ramps:

- Lenght: 4500 mm.

- Hydraulic from left to right.