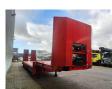

## **Description**

Thorry SA 48.

Year: 2012. 10 tons SAF axles. Max weight: 48.000 kg. Kingpin load: 18.000 kg.

Hydraulic works on NATO from the truck.

EBS ABS ALB.

Winch with radio remote.

Hydraulic bridge from floor to neck:

Dimmensions:

Neck:

L: 3570 mm.

W: 2550 mm.

H: 1400 mm.

Kingpin height: 1150-1200 mm.

Floor:

L: 9500 mm.