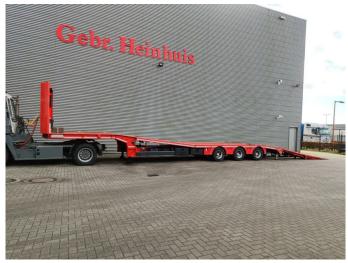

## **Thorry** SA 48

## **Description**

Thorry SA 48.

Year: 2012. 10 tons SAF axles. Max weight: 48.000 kg. Kingpin load: 18.000 kg.

Hydraulic works on NATO from the truck.

EBS ABS ALB.

Winch with radio remote.

Hydraulic bridge from floor to neck:

Lenght: 320 cm. 1st axle liftaxle.

Powersteering 3 steering axles with Radio Remote.

Airsuspension.

2 point hydraulic outriggers on the back.

2 way hydraulic ramps:

- Lenght: 4500 mm.

- Hydraulic from left to right.

Dimmensions:

Neck:

L: 3570 mm.

W: 2550 mm.

H: 1400 mm.

Kingpin height: 1150-1200 mm.

Floor:

L: 9500 mm.