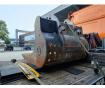

# Case CX 240 B

## Description

Case CX 240 B.

Year: 2008. Hours: 11.423. Weight: 26.400 kg. CE Machine. 132.1 KW. 3th and 4th hydr. function. Airconditioning. Quick hitch. Pads: 600 mm. Sprockets: 80%. UC: 80%. 1 Bucket: 125x146x50 cm.