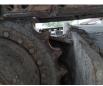

## Description

Case CX 240 B.

Year: 2008. Hours: 11.423. Weight: 26.400 kg. CE Machine. 132.1 KW. 3th and 4th hydr. function. Airconditioning. Quick hitch. Pads: 600 mm. Sprockets: 80%. UC: 80%. 1 Bucket: 125x146x50 cm.