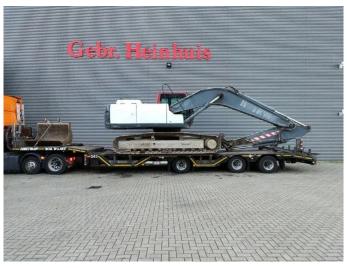

# Case CX 240 B

## Description

Case CX 240 B.

Year: 2008. Hours: 11.423. Weight: 26.400 kg. CE Machine. 132.1 KW. 3th and 4th hydr. function. Airconditioning. Quick hitch. Pads: 600 mm. Sprockets: 80%. UC: 80%. 1 Bucket: 125x146x50 cm.

German Machine!

ID NR: 65.

The General Terms and Conditions of Heinhuis are applicable to all adverts, offers and quotations by Heinhuis, all agreements entered into by Heinhuis and the negotiations preceding them. By any form of response you accept the applicability of the General Terms and Conditions of Heinhuis and you declare that you have taken note of these General Terms and Conditions. Our prices are export netto prices.