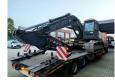

# Case CX 240 B

## Description

Case CX 240 B.

Year: 2008. Hours: 11.423. Weight: 26.400 kg. CE Machine. 132.1 KW. 3th and 4th hydr. function. Airconditioning. Quick hitch. Pads: 600 mm. Sprockets: 80%. UC: 80%. 1 Bucket: 125x146x50 cm.

German Machine!

ID NR: 65.

The General Terms and Conditions of Heinhuis are applicable to all adverts, offers and quotations by Heinhuis, all agreements entered into by Heinhuis and the negotiations preceding them. By any form of response you accept the applicability of the General Terms and Conditions of Heinhuis and you declare that you have taken note of these General Terms and Conditions. Our prices are export netto prices.