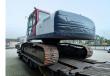

# Case CX 240 B

## Description

Case CX 240 B.

Year: 2008. Hours: 11.423. Weight: 26.400 kg. CE Machine. 132.1 KW. 3th and 4th hydr. function. Airconditioning. Quick hitch. Pads: 600 mm. Sprockets: 80%. UC: 80%. 1 Bucket: 125x146x50 cm.