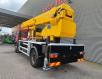

## Volvo 220 4x2 Bronto Skylift S34MDT

## Description

Volvo FL 220 4x2.

Year: 2001. Milage: 306.161 km. Manual gearbox 6 gears. Max weight: 18.000 kg. Axle load: 1: 7500 kg. 2: 11.500 kg. Airconditioning. Engine brake. Steelsuspension. Radio. Cruise Control. Electrical operated windows. Analog tacho. Wheelbase: 4900 mm. Tyres: 315/80R22,5 80%. Bronto Skylift S34MDT. Year: 2001. Hours: 14.532. Max capacity basket: 180 / 280 kg. Max wind speed: 12,5 m/s. Max permitted tilt: 0.5 degree. Max lateral force: 400 N. 4 point outriggers. Hatz generator. Max working height: 34 meter. Max outreach: 24 meter. Rotated basket.

Small crack in last boom!

RHD.

ID NR: 381.

The General Terms and Conditions of Heinhuis are applicable to all adverts, offers and quotations by Heinhuis, all agreements entered into by Heinhuis and the negotiations preceding them. By any form of response you accept the applicability of the General Terms and Conditions of Heinhuis and you declare that you have taken note of these General Terms and Conditions. Our prices are export netto prices.