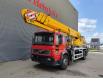

## Volvo 220 4x2 Bronto Skylift S34MDT

## Description

Volvo FL 220 4x2.

Year: 2001. Milage: 306.161 km. Manual gearbox 6 gears. Max weight: 18.000 kg. Axle load: 1: 7500 kg. 2: 11.500 kg. Airconditioning. Engine brake. Steelsuspension. Radio. Cruise Control. Electrical operated windows. Analog tacho. Wheelbase: 4900 mm. Tyres: 315/80R22,5 80%. Bronto Skylift S34MDT. Year: 2001. Hours: 14.532. Max capacity basket: 180 / 280 kg. Max wind speed: 12,5 m/s. Max permitted tilt: 0.5 degree. Max lateral force: 400 N. 4 point outriggers. Hatz generator. Max working height: 34 meter. Max outreach: 24 meter. Rotated basket.

Small crack in last boom!

RHD.

ID NR: 381.

The General Terms and Conditions of Heinhuis are applicable to all adverts, offers and quotations by Heinhuis, all agreements entered into by Heinhuis and the negotiations preceding them. By any form of response you accept the applicability of the General Terms and Conditions of Heinhuis and you declare that you have taken note of these General Terms and Conditions. Our prices are export netto prices.