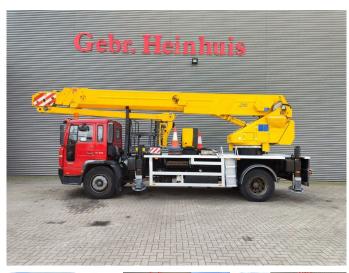

## Volvo 220 4x2 Bronto Skylift S34MDT

## Description

Volvo FL 220 4x2.

Year: 2001. Milage: 306.161 km. Manual gearbox 6 gears. Max weight: 18.000 kg. Axle load: 1: 7500 kg. 2: 11.500 kg. Airconditioning. Engine brake. Steelsuspension. Radio. Cruise Control. Electrical operated windows. Analog tacho. Wheelbase: 4900 mm. Tyres: 315/80R22,5 80%. Bronto Skylift S34MDT. Year: 2001. Hours: 14.532. Max capacity basket: 180 / 280 kg. Max wind speed: 12,5 m/s. Max permitted tilt: 0.5 degree. Max lateral force: 400 N. 4 point outriggers. Hatz generator. Max working height: 34 meter. Max outreach: 24 meter. Rotated basket.

Small crack in last boom!

RHD.

ID NR: 381.

The General Terms and Conditions of Heinhuis are applicable to all adverts, offers and quotations by Heinhuis, all agreements entered into by Heinhuis and the negotiations preceding them. By any form of response you accept the applicability of the General Terms and Conditions of Heinhuis and you declare that you have taken note of these General Terms and Conditions. Our prices are export netto prices.