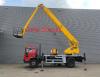

## Volvo 220 4x2 Bronto Skylift S34MDT

## Description

Volvo FL 220 4x2.

Year: 2001. Milage: 306.161 km. Manual gearbox 6 gears. Max weight: 18.000 kg. Axle load: 1: 7500 kg. 2: 11.500 kg. Airconditioning. Engine brake. Steelsuspension. Radio. Cruise Control. Electrical operated windows. Analog tacho. Wheelbase: 4900 mm. Tyres: 315/80R22,5 80%. Bronto Skylift S34MDT. Year: 2001. Hours: 14.532. Max capacity basket: 180 / 280 kg. Max wind speed: 12,5 m/s. Max permitted tilt: 0.5 degree. Max lateral force: 400 N. 4 point outriggers. Hatz generator. Max working height: 34 meter. Max outreach: 24 meter. Rotated basket.

Small crack in last boom!

RHD.

ID NR: 381.

The General Terms and Conditions of Heinhuis are applicable to all adverts, offers and quotations by Heinhuis, all agreements entered into by Heinhuis and the negotiations preceding them. By any form of response you accept the applicability of the General Terms and Conditions of Heinhuis and you declare that you have taken note of these General Terms and Conditions. Our prices are export netto prices.