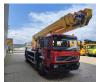

## Volvo 220 4x2 Bronto Skylift S34MDT

## Description

Volvo FL 220 4x2.

Year: 2001. Milage: 306.161 km. Manual gearbox 6 gears. Max weight: 18.000 kg. Axle load: 1: 7500 kg. 2: 11.500 kg. Airconditioning. Engine brake. Steelsuspension. Radio. Cruise Control. Electrical operated windows. Analog tacho. Wheelbase: 4900 mm. Tyres: 315/80R22,5 80%. Bronto Skylift S34MDT. Year: 2001. Hours: 14.532. Max capacity basket: 180 / 280 kg. Max wind speed: 12,5 m/s. Max permitted tilt: 0.5 degree. Max lateral force: 400 N. 4 point outriggers. Hatz generator. Max working height: 34 meter. Max outreach: 24 meter. Rotated basket.

Small crack in last boom!

RHD.

ID NR: 381.

The General Terms and Conditions of Heinhuis are applicable to all adverts, offers and quotations by Heinhuis, all agreements entered into by Heinhuis and the negotiations preceding them. By any form of response you accept the applicability of the General Terms and Conditions of Heinhuis and you declare that you have taken note of these General Terms and Conditions. Our prices are export netto prices.