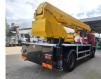

## Volvo 220 4x2 Bronto Skylift S34MDT

## Description

Volvo FL 220 4x2.

Year: 2001. Milage: 306.161 km. Manual gearbox 6 gears. Max weight: 18.000 kg. Axle load: 1: 7500 kg. 2: 11.500 kg. Airconditioning. Engine brake. Steelsuspension. Radio. Cruise Control. Electrical operated windows. Analog tacho. Wheelbase: 4900 mm. Tyres: 315/80R22,5 80%. Bronto Skylift S34MDT. Year: 2001. Hours: 14.532. Max capacity basket: 180 / 280 kg. Max wind speed: 12,5 m/s. Max permitted tilt: 0.5 degree. Max lateral force: 400 N. 4 point outriggers. Hatz generator. Max working height: 34 meter. Max outreach: 24 meter. Rotated basket.

Small crack in last boom!

RHD.

ID NR: 381.

The General Terms and Conditions of Heinhuis are applicable to all adverts, offers and quotations by Heinhuis, all agreements entered into by Heinhuis and the negotiations preceding them. By any form of response you accept the applicability of the General Terms and Conditions of Heinhuis and you declare that you have taken note of these General Terms and Conditions. Our prices are export netto prices.