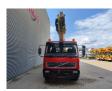

## Volvo 220 4x2 Bronto Skylift S34MDT

## Description

Volvo FL 220 4x2.

Year: 2001. Milage: 306.161 km. Manual gearbox 6 gears. Max weight: 18.000 kg. Axle load: 1: 7500 kg. 2: 11.500 kg. Airconditioning. Engine brake. Steelsuspension. Radio. Cruise Control. Electrical operated windows. Analog tacho. Wheelbase: 4900 mm. Tyres: 315/80R22,5 80%. Bronto Skylift S34MDT. Year: 2001. Hours: 14.532. Max capacity basket: 180 / 280 kg. Max wind speed: 12,5 m/s. Max permitted tilt: 0.5 degree. Max lateral force: 400 N. 4 point outriggers. Hatz generator. Max working height: 34 meter. Max outreach: 24 meter. Rotated basket.

Small crack in last boom!

RHD.

ID NR: 381.

The General Terms and Conditions of Heinhuis are applicable to all adverts, offers and quotations by Heinhuis, all agreements entered into by Heinhuis and the negotiations preceding them. By any form of response you accept the applicability of the General Terms and Conditions of Heinhuis and you declare that you have taken note of these General Terms and Conditions. Our prices are export netto prices.