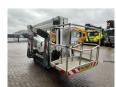

## Palfinger P150 AJTK Tracked

## **Description**

Palfinger P150 AJTK Tracked.

Year: 2019. Hours: Only 122. Weight: 2100 kg. CE Machine.

Max capacity basket: 220 kg / 2 persons + 60 kg.

Max working height: 15 meter. Max outreach: 5.2 meter. Max lateral force: 400 N. Max wind speed: 12,5 m/s. Max oil presure: 240 bar. Max permitted tilt: 1.5 degree.

230 V / 50 Hz. Electric + Diesel. 4 point outriggers. Radio Remote Control.

Widened UC. Tracks: 100%.

ID NR: 136.

The General Terms and Conditions of Heinhuis are applicable to all adverts, offers and quotations by Heinhuis, all agreements entered into by Heinhuis and the negotiations preceding them. By any form of response you accept the applicability of the General Terms and Conditions of Heinhuis and you declare that you have taken note of these General Terms and Conditions. Our prices are export netto prices.