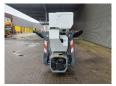

## Palfinger P150 AJTK Tracked

## **Description**

Palfinger P150 AJTK Tracked.

Year: 2019. Hours: Only 122. Weight: 2100 kg. CE Machine.

Max capacity basket: 220 kg / 2 persons + 60 kg.

Max working height: 15 meter. Max outreach: 5.2 meter. Max lateral force: 400 N. Max wind speed: 12,5 m/s. Max oil presure: 240 bar. Max permitted tilt: 1.5 degree.

230 V / 50 Hz. Electric + Diesel. 4 point outriggers. Radio Remote Control.

Widened UC. Tracks: 100%.

ID NR: 136.

The General Terms and Conditions of Heinhuis are applicable to all adverts, offers and quotations by Heinhuis, all agreements entered into by Heinhuis and the negotiations preceding them. By any form of response you accept the applicability of the General Terms and Conditions of Heinhuis and you declare that you have taken note of these General Terms and Conditions. Our prices are export netto prices.