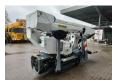

## Palfinger P150 AJTK Tracked

## **Description**

Palfinger P150 AJTK Tracked.

Year: 2019. Hours: Only 122. Weight: 2100 kg. CE Machine.

Max capacity basket: 220 kg / 2 persons + 60 kg.

Max working height: 15 meter. Max outreach: 5.2 meter. Max lateral force: 400 N. Max wind speed: 12,5 m/s. Max oil presure: 240 bar. Max permitted tilt: 1.5 degree.

230 V / 50 Hz. Electric + Diesel. 4 point outriggers. Radio Remote Control.

Widened UC. Tracks: 100%.

ID NR: 136.

The General Terms and Conditions of Heinhuis are applicable to all adverts, offers and quotations by Heinhuis, all agreements entered into by Heinhuis and the negotiations preceding them. By any form of response you accept the applicability of the General Terms and Conditions of Heinhuis and you declare that you have taken note of these General Terms and Conditions. Our prices are export netto prices.