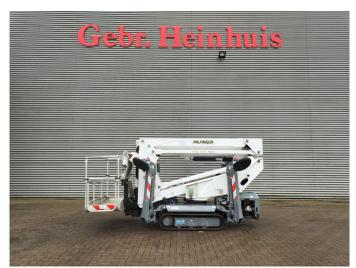

## Palfinger P150 AJTK Tracked

## **Description**

Palfinger P150 AJTK Tracked.

Year: 2019. Hours: Only 122. Weight: 2100 kg. CE Machine.

Max capacity basket: 220 kg / 2 persons + 60 kg.

Max working height: 15 meter. Max outreach: 5.2 meter. Max lateral force: 400 N. Max wind speed: 12,5 m/s. Max oil presure: 240 bar. Max permitted tilt: 1.5 degree.

230 V / 50 Hz. Electric + Diesel. 4 point outriggers. Radio Remote Control.

Widened UC. Tracks: 100%.

ID NR: 136.

The General Terms and Conditions of Heinhuis are applicable to all adverts, offers and quotations by Heinhuis, all agreements entered into by Heinhuis and the negotiations preceding them. By any form of response you accept the applicability of the General Terms and Conditions of Heinhuis and you declare that you have taken note of these General Terms and Conditions. Our prices are export netto prices.