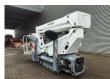

## Palfinger P150 AJTK Tracked

## **Description**

Palfinger P150 AJTK Tracked.

Year: 2019. Hours: Only 122. Weight: 2100 kg. CE Machine.

Max capacity basket: 220 kg / 2 persons + 60 kg.

Max working height: 15 meter. Max outreach: 5.2 meter. Max lateral force: 400 N. Max wind speed: 12,5 m/s. Max oil presure: 240 bar. Max permitted tilt: 1.5 degree.

230 V / 50 Hz. Electric + Diesel. 4 point outriggers. Radio Remote Control.

Widened UC. Tracks: 100%.

ID NR: 136.

The General Terms and Conditions of Heinhuis are applicable to all adverts, offers and quotations by Heinhuis, all agreements entered into by Heinhuis and the negotiations preceding them. By any form of response you accept the applicability of the General Terms and Conditions of Heinhuis and you declare that you have taken note of these General Terms and Conditions. Our prices are export netto prices.