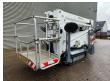

## Palfinger P150 AJTK Tracked

## **Description**

Palfinger P150 AJTK Tracked.

Year: 2019. Hours: Only 122. Weight: 2100 kg. CE Machine.

Max capacity basket: 220 kg / 2 persons + 60 kg.

Max working height: 15 meter. Max outreach: 5.2 meter. Max lateral force: 400 N. Max wind speed: 12,5 m/s. Max oil presure: 240 bar. Max permitted tilt: 1.5 degree.

230 V / 50 Hz. Electric + Diesel. 4 point outriggers. Radio Remote Control.

Widened UC. Tracks: 100%.

ID NR: 136.

The General Terms and Conditions of Heinhuis are applicable to all adverts, offers and quotations by Heinhuis, all agreements entered into by Heinhuis and the negotiations preceding them. By any form of response you accept the applicability of the General Terms and Conditions of Heinhuis and you declare that you have taken note of these General Terms and Conditions. Our prices are export netto prices.