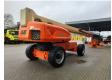

## **JLG** 1350 SJP

## **Description**

JLG 1350 SJP.

Year: 2008. Hours: 6727. Weight: 20.171 kg. CE Machine.

Max capacity basket: 230 / 450 kg.

Max wind speed: 12,5 m/s. Max lateral force: 400 N. Max permitted tilt: 5 degree.

4x4x4. Widened UC. Deutz engine.

Rotated basket and Jip.

Max working height: 43.15 meter. Max outreach: 24.38 meter. Tyres: 445/50D710 70%.

ID NR: 182.

The General Terms and Conditions of Heinhuis are applicable to all adverts, offers and quotations by Heinhuis, all agreements entered into by Heinhuis and the negotiations preceding them. By any form of response you accept the applicability of the General Terms and Conditions of Heinhuis and you declare that you have taken note of these General Terms and Conditions. Our prices are export netto prices.