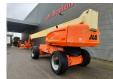

## **JLG** 1350 SJP

## **Description**

JLG 1350 SJP.

Year: 2008. Hours: 6727. Weight: 20.171 kg. CE Machine.

Max capacity basket: 230 / 450 kg.

Max wind speed: 12,5 m/s. Max lateral force: 400 N. Max permitted tilt: 5 degree.

4x4x4. Widened UC. Deutz engine.

Rotated basket and Jip.

Max working height: 43.15 meter. Max outreach: 24.38 meter. Tyres: 445/50D710 70%.

ID NR: 182.

The General Terms and Conditions of Heinhuis are applicable to all adverts, offers and quotations by Heinhuis, all agreements entered into by Heinhuis and the negotiations preceding them. By any form of response you accept the applicability of the General Terms and Conditions of Heinhuis and you declare that you have taken note of these General Terms and Conditions. Our prices are export netto prices.