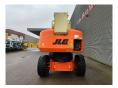

## **JLG** 1350 SJP

## **Description**

JLG 1350 SJP.

Year: 2008. Hours: 6727. Weight: 20.171 kg. CE Machine.

Max capacity basket: 230 / 450 kg.

Max wind speed: 12,5 m/s. Max lateral force: 400 N. Max permitted tilt: 5 degree.

4x4x4. Widened UC. Deutz engine.

Rotated basket and Jip.

Max working height: 43.15 meter. Max outreach: 24.38 meter. Tyres: 445/50D710 70%.

ID NR: 182.

The General Terms and Conditions of Heinhuis are applicable to all adverts, offers and quotations by Heinhuis, all agreements entered into by Heinhuis and the negotiations preceding them. By any form of response you accept the applicability of the General Terms and Conditions of Heinhuis and you declare that you have taken note of these General Terms and Conditions. Our prices are export netto prices.