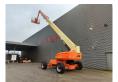

## **JLG** 1350 SJP

## **Description**

JLG 1350 SJP.

Year: 2008. Hours: 6727. Weight: 20.171 kg. CE Machine.

Max capacity basket: 230 / 450 kg.

Max wind speed: 12,5 m/s. Max lateral force: 400 N. Max permitted tilt: 5 degree.

4x4x4. Widened UC. Deutz engine.

Rotated basket and Jip.

Max working height: 43.15 meter. Max outreach: 24.38 meter. Tyres: 445/50D710 70%.

ID NR: 182.

The General Terms and Conditions of Heinhuis are applicable to all adverts, offers and quotations by Heinhuis, all agreements entered into by Heinhuis and the negotiations preceding them. By any form of response you accept the applicability of the General Terms and Conditions of Heinhuis and you declare that you have taken note of these General Terms and Conditions. Our prices are export netto prices.