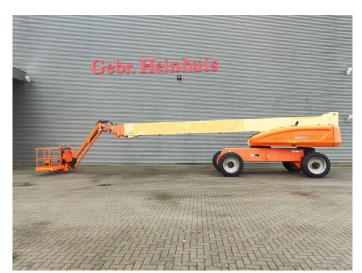

## **JLG** 1350 SJP

## **Description**

JLG 1350 SJP.

Year: 2008. Hours: 6727. Weight: 20.171 kg. CE Machine.

Max capacity basket: 230 / 450 kg.

Max wind speed: 12,5 m/s. Max lateral force: 400 N. Max permitted tilt: 5 degree.

4x4x4. Widened UC. Deutz engine.

Rotated basket and Jip.

Max working height: 43.15 meter. Max outreach: 24.38 meter. Tyres: 445/50D710 70%.

ID NR: 182.

The General Terms and Conditions of Heinhuis are applicable to all adverts, offers and quotations by Heinhuis, all agreements entered into by Heinhuis and the negotiations preceding them. By any form of response you accept the applicability of the General Terms and Conditions of Heinhuis and you declare that you have taken note of these General Terms and Conditions. Our prices are export netto prices.