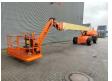

## **JLG** 1350 SJP

## **Description**

JLG 1350 SJP.

Year: 2008. Hours: 6727. Weight: 20.171 kg. CE Machine.

Max capacity basket: 230 / 450 kg.

Max wind speed: 12,5 m/s. Max lateral force: 400 N. Max permitted tilt: 5 degree.

4x4x4. Widened UC. Deutz engine.

Rotated basket and Jip.

Max working height: 43.15 meter. Max outreach: 24.38 meter. Tyres: 445/50D710 70%.

ID NR: 182.

The General Terms and Conditions of Heinhuis are applicable to all adverts, offers and quotations by Heinhuis, all agreements entered into by Heinhuis and the negotiations preceding them. By any form of response you accept the applicability of the General Terms and Conditions of Heinhuis and you declare that you have taken note of these General Terms and Conditions. Our prices are export netto prices.