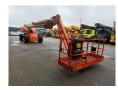

## **JLG** 1350 SJP

## **Description**

JLG 1350 SJP.

Year: 2008. Hours: 6727. Weight: 20.171 kg. CE Machine.

Max capacity basket: 230 / 450 kg.

Max wind speed: 12,5 m/s. Max lateral force: 400 N. Max permitted tilt: 5 degree.

4x4x4. Widened UC. Deutz engine.

Rotated basket and Jip.

Max working height: 43.15 meter. Max outreach: 24.38 meter. Tyres: 445/50D710 70%.

ID NR: 182.

The General Terms and Conditions of Heinhuis are applicable to all adverts, offers and quotations by Heinhuis, all agreements entered into by Heinhuis and the negotiations preceding them. By any form of response you accept the applicability of the General Terms and Conditions of Heinhuis and you declare that you have taken note of these General Terms and Conditions. Our prices are export netto prices.