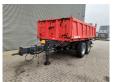

## Müller-Mitteltal KA-TA-L 3 seitenkipper

## **Description**

Müller-Mitteltal KA-TA-L.

Year: 2003. 9 tons BPW axles. Weight: 4550 kg.

Load Capacity: 13.450 kg. Max weight: 18.000 kg.

Airsuspension.

Dimmensions inside 3 seitenkipper:

L: 5000 mm. W: 2300 mm. H: 1000 mm.

Tyres: 385/65R22,5 70%.

German Trailer!

ID NR: 370.

The General Terms and Conditions of Heinhuis are applicable to all adverts, offers and quotations by Heinhuis, all agreements entered into by Heinhuis and the negotiations preceding them. By any form of response you accept the applicability of the General Terms and Conditions of Heinhuis and you declare that you have taken note of these General Terms and Conditions. Our prices are export netto prices.