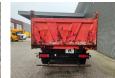

## Müller-Mitteltal KA-TA-L 3 seitenkipper

## **Description**

Müller-Mitteltal KA-TA-L.

Year: 2003. 9 tons BPW axles. Weight: 4550 kg.

Load Capacity: 13.450 kg. Max weight: 18.000 kg.

Airsuspension.

Dimmensions inside 3 seitenkipper:

L: 5000 mm. W: 2300 mm. H: 1000 mm.

Tyres: 385/65R22,5 70%.

German Trailer!

ID NR: 370.

The General Terms and Conditions of Heinhuis are applicable to all adverts, offers and quotations by Heinhuis, all agreements entered into by Heinhuis and the negotiations preceding them. By any form of response you accept the applicability of the General Terms and Conditions of Heinhuis and you declare that you have taken note of these General Terms and Conditions. Our prices are export netto prices.