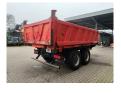

## Müller-Mitteltal KA-TA-L 3 seitenkipper

## **Description**

Müller-Mitteltal KA-TA-L.

Year: 2003. 9 tons BPW axles. Weight: 4550 kg.

Load Capacity: 13.450 kg. Max weight: 18.000 kg.

Airsuspension.

Dimmensions inside 3 seitenkipper:

L: 5000 mm. W: 2300 mm. H: 1000 mm.

Tyres: 385/65R22,5 70%.

German Trailer!

ID NR: 370.

The General Terms and Conditions of Heinhuis are applicable to all adverts, offers and quotations by Heinhuis, all agreements entered into by Heinhuis and the negotiations preceding them. By any form of response you accept the applicability of the General Terms and Conditions of Heinhuis and you declare that you have taken note of these General Terms and Conditions. Our prices are export netto prices.