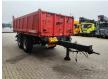

## Müller-Mitteltal KA-TA-L 3 seitenkipper

## **Description**

Müller-Mitteltal KA-TA-L.

Year: 2003. 9 tons BPW axles. Weight: 4550 kg.

Load Capacity: 13.450 kg. Max weight: 18.000 kg.

Airsuspension.

Dimmensions inside 3 seitenkipper:

L: 5000 mm. W: 2300 mm. H: 1000 mm.

Tyres: 385/65R22,5 70%.

German Trailer!

ID NR: 370.

The General Terms and Conditions of Heinhuis are applicable to all adverts, offers and quotations by Heinhuis, all agreements entered into by Heinhuis and the negotiations preceding them. By any form of response you accept the applicability of the General Terms and Conditions of Heinhuis and you declare that you have taken note of these General Terms and Conditions. Our prices are export netto prices.