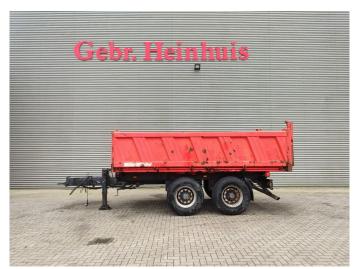

## Müller-Mitteltal KA-TA-L 3 seitenkipper

## **Description**

Müller-Mitteltal KA-TA-L.

Year: 2003. 9 tons BPW axles. Weight: 4550 kg.

Load Capacity: 13.450 kg. Max weight: 18.000 kg.

Airsuspension.

Dimmensions inside 3 seitenkipper:

L: 5000 mm. W: 2300 mm. H: 1000 mm.

Tyres: 385/65R22,5 70%.

German Trailer!

ID NR: 370.

The General Terms and Conditions of Heinhuis are applicable to all adverts, offers and quotations by Heinhuis, all agreements entered into by Heinhuis and the negotiations preceding them. By any form of response you accept the applicability of the General Terms and Conditions of Heinhuis and you declare that you have taken note of these General Terms and Conditions. Our prices are export netto prices.