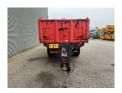

## Müller-Mitteltal KA-TA-L 3 seitenkipper

## **Description**

Müller-Mitteltal KA-TA-L.

Year: 2003. 9 tons BPW axles. Weight: 4550 kg.

Load Capacity: 13.450 kg. Max weight: 18.000 kg.

Airsuspension.

Dimmensions inside 3 seitenkipper:

L: 5000 mm. W: 2300 mm. H: 1000 mm.

Tyres: 385/65R22,5 70%.

German Trailer!

ID NR: 370.

The General Terms and Conditions of Heinhuis are applicable to all adverts, offers and quotations by Heinhuis, all agreements entered into by Heinhuis and the negotiations preceding them. By any form of response you accept the applicability of the General Terms and Conditions of Heinhuis and you declare that you have taken note of these General Terms and Conditions. Our prices are export netto prices.