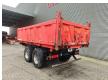

## Müller-Mitteltal KA-TA-L 3 seitenkipper

## **Description**

Müller-Mitteltal KA-TA-L.

Year: 2003. 9 tons BPW axles. Weight: 4550 kg.

Load Capacity: 13.450 kg. Max weight: 18.000 kg.

Airsuspension.

Dimmensions inside 3 seitenkipper:

L: 5000 mm. W: 2300 mm. H: 1000 mm.

Tyres: 385/65R22,5 70%.

German Trailer!

ID NR: 370.

The General Terms and Conditions of Heinhuis are applicable to all adverts, offers and quotations by Heinhuis, all agreements entered into by Heinhuis and the negotiations preceding them. By any form of response you accept the applicability of the General Terms and Conditions of Heinhuis and you declare that you have taken note of these General Terms and Conditions. Our prices are export netto prices.