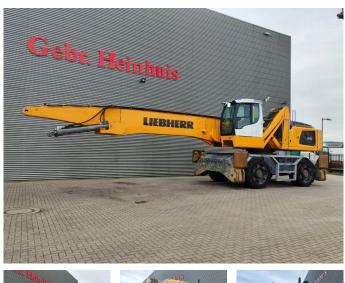

# Liebherr LH 60 M Litronic

## Description

Liebherr LH 60 M Litronic.

Year: 2015. Hours: 21.009. Max weight: 65.000 kg. CE Machine. 180 KW Liebherr D936A7 engine. 11 KMH. Axle load: 1: 38.000 kg. 2: 38.000 kg. 4 point outriggers. Central greasing system. Airconditioning. Camera. Hydr. elevating cabin. Compact boom: 11.600 mm. Loading stick: 8800 mm. Tyres: 20.5x25.