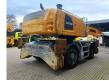

# Liebherr LH 60 M Litronic

## Description

Liebherr LH 60 M Litronic.

Year: 2015. Hours: 21.009. Max weight: 65.000 kg. CE Machine. 180 KW Liebherr D936A7 engine. 11 KMH. Axle load: 1: 38.000 kg. 2: 38.000 kg. 4 point outriggers. Central greasing system. Airconditioning. Camera. Hydr. elevating cabin. Compact boom: 11.600 mm. Loading stick: 8800 mm. Tyres: 20.5x25.