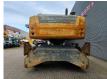

# Liebherr LH 60 M Litronic

## Description

Liebherr LH 60 M Litronic.

Year: 2015. Hours: 21.009. Max weight: 65.000 kg. CE Machine. 180 KW Liebherr D936A7 engine. 11 KMH. Axle load: 1: 38.000 kg. 2: 38.000 kg. 4 point outriggers. Central greasing system. Airconditioning. Camera. Hydr. elevating cabin. Compact boom: 11.600 mm. Loading stick: 8800 mm. Tyres: 20.5x25.