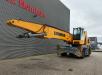

# Liebherr LH 60 M Litronic

## Description

Liebherr LH 60 M Litronic.

Year: 2015. Hours: 21.009. Max weight: 65.000 kg. CE Machine. 180 KW Liebherr D936A7 engine. 11 KMH. Axle load: 1: 38.000 kg. 2: 38.000 kg. 4 point outriggers. Central greasing system. Airconditioning. Camera. Hydr. elevating cabin. Compact boom: 11.600 mm. Loading stick: 8800 mm. Tyres: 20.5x25.