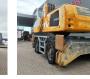

# Liebherr LH 60 M Litronic

## Description

Liebherr LH 60 M Litronic.

Year: 2015. Hours: 21.009. Max weight: 65.000 kg. CE Machine. 180 KW Liebherr D936A7 engine. 11 KMH. Axle load: 1: 38.000 kg. 2: 38.000 kg. 4 point outriggers. Central greasing system. Airconditioning. Camera. Hydr. elevating cabin. Compact boom: 11.600 mm. Loading stick: 8800 mm. Tyres: 20.5x25.