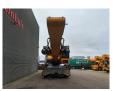

# Liebherr LH 60 M Litronic

## Description

Liebherr LH 60 M Litronic.

Year: 2015. Hours: 21.009. Max weight: 65.000 kg. CE Machine. 180 KW Liebherr D936A7 engine. 11 KMH. Axle load: 1: 38.000 kg. 2: 38.000 kg. 4 point outriggers. Central greasing system. Airconditioning. Camera. Hydr. elevating cabin. Compact boom: 11.600 mm. Loading stick: 8800 mm. Tyres: 20.5x25.