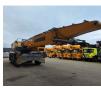

# Liebherr LH 60 M Litronic

## Description

Liebherr LH 60 M Litronic.

Year: 2015. Hours: 21.009. Max weight: 65.000 kg. CE Machine. 180 KW Liebherr D936A7 engine. 11 KMH. Axle load: 1: 38.000 kg. 2: 38.000 kg. 4 point outriggers. Central greasing system. Airconditioning. Camera. Hydr. elevating cabin. Compact boom: 11.600 mm. Loading stick: 8800 mm. Tyres: 20.5x25.