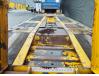

# Schwarzmüller TU 30/100

### Description

Schwarzmuller TU 30/100.

Year: 2006. 9-10 tons Gigant axles. Weight: 6050 kg. Load capacity: 23.950 kg. Max weight: 30.000 kg. Steelsuspension. 2 x 25 cm widened. Mech. ramps. Dimmensions floor: L: 8200 mm. W: 2540 mm. H: Front: 1050 mm. H: Rear: 900 mm. Tyres: 235/75R17,5 70%.

German trailer with TUV till April 2025!

ID NR: 248.

The General Terms and Conditions of Heinhuis are applicable to all adverts, offers and quotations by Heinhuis, all agreements entered into by Heinhuis and the negotiations preceding them. By any form of response you accept the applicability of the General Terms and Conditions of Heinhuis and you declare that you have taken note of these General Terms and Conditions. Our prices are export netto prices.