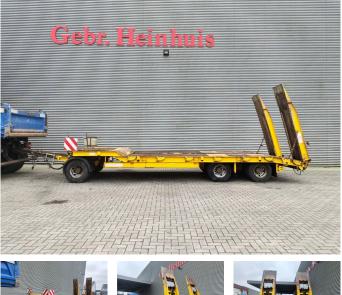

# Schwarzmüller TU 30/100

### Description

Schwarzmuller TU 30/100.

Year: 2006. 9-10 tons Gigant axles. Weight: 6050 kg. Load capacity: 23.950 kg. Max weight: 30.000 kg. Steelsuspension. 2 x 25 cm widened. Mech. ramps. Dimmensions floor: L: 8200 mm. W: 2540 mm. H: Front: 1050 mm. H: Rear: 900 mm. Tyres: 235/75R17,5 70%.

German trailer with TUV till April 2025!

ID NR: 248.

The General Terms and Conditions of Heinhuis are applicable to all adverts, offers and quotations by Heinhuis, all agreements entered into by Heinhuis and the negotiations preceding them. By any form of response you accept the applicability of the General Terms and Conditions of Heinhuis and you declare that you have taken note of these General Terms and Conditions. Our prices are export netto prices.