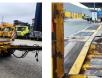

# Schwarzmüller TU 30/100

### Description

Schwarzmuller TU 30/100.

Year: 2006. 9-10 tons Gigant axles. Weight: 6050 kg. Load capacity: 23.950 kg. Max weight: 30.000 kg. Steelsuspension. 2 x 25 cm widened. Mech. ramps. Dimmensions floor: L: 8200 mm. W: 2540 mm. H: Front: 1050 mm. H: Rear: 900 mm. Tyres: 235/75R17,5 70%.

German trailer with TUV till April 2025!

ID NR: 248.

The General Terms and Conditions of Heinhuis are applicable to all adverts, offers and quotations by Heinhuis, all agreements entered into by Heinhuis and the negotiations preceding them. By any form of response you accept the applicability of the General Terms and Conditions of Heinhuis and you declare that you have taken note of these General Terms and Conditions. Our prices are export netto prices.