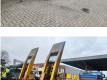

# Schwarzmüller TU 30/100

### Description

Schwarzmuller TU 30/100.

Year: 2006. 9-10 tons Gigant axles. Weight: 6050 kg. Load capacity: 23.950 kg. Max weight: 30.000 kg. Steelsuspension. 2 x 25 cm widened. Mech. ramps. Dimmensions floor: L: 8200 mm. W: 2540 mm. H: Front: 1050 mm. H: Rear: 900 mm. Tyres: 235/75R17,5 70%.

German trailer with TUV till April 2025!

ID NR: 248.

The General Terms and Conditions of Heinhuis are applicable to all adverts, offers and quotations by Heinhuis, all agreements entered into by Heinhuis and the negotiations preceding them. By any form of response you accept the applicability of the General Terms and Conditions of Heinhuis and you declare that you have taken note of these General Terms and Conditions. Our prices are export netto prices.