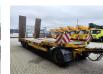

# Schwarzmüller TU 30/100

### Description

Schwarzmuller TU 30/100.

Year: 2006. 9-10 tons Gigant axles. Weight: 6050 kg. Load capacity: 23.950 kg. Max weight: 30.000 kg. Steelsuspension. 2 x 25 cm widened. Mech. ramps. Dimmensions floor: L: 8200 mm. W: 2540 mm. H: Front: 1050 mm. H: Rear: 900 mm. Tyres: 235/75R17,5 70%.

German trailer with TUV till April 2025!

ID NR: 248.

The General Terms and Conditions of Heinhuis are applicable to all adverts, offers and quotations by Heinhuis, all agreements entered into by Heinhuis and the negotiations preceding them. By any form of response you accept the applicability of the General Terms and Conditions of Heinhuis and you declare that you have taken note of these General Terms and Conditions. Our prices are export netto prices.