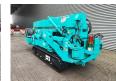

## **Description**

Maeda MC 305 CRME-2.

Year: 2007. Hours: 924. Weight: 4040 kg. CE Machine. 15.2 KW.

Diesel + Electric.

Remote Control on cable. Max capacity: 2980 kg.

Max height under hook: 12.5 meter.

Max radius: 12.16 meter. 4 point outriggers. Jip: 0.3 Ton.

2.95 tons hookblock.

UC: 80%.

AS OPTION:

Oktopus GL-K8012R Glassauger

Extra price: 3500,- euro.

ID NR: 330.

The General Terms and Conditions of Heinhuis are applicable to all adverts, offers and quotations by Heinhuis, all agreements entered into by Heinhuis and the negotiations preceding them. By any form of response you accept the applicability of the General Terms and Conditions of Heinhuis and you declare that you have taken note of these General Terms and Conditions. Our prices are export netto prices.