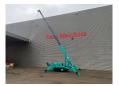

## **Description**

Maeda MC 305 CRME-2.

Year: 2007. Hours: 924. Weight: 4040 kg. CE Machine. 15.2 KW.

Diesel + Electric.

Remote Control on cable. Max capacity: 2980 kg.

Max height under hook: 12.5 meter.

Max radius: 12.16 meter. 4 point outriggers. Jip: 0.3 Ton.

2.95 tons hookblock.

UC: 80%.

AS OPTION:

Oktopus GL-K8012R Glassauger

Extra price: 3500,- euro.

ID NR: 330.

The General Terms and Conditions of Heinhuis are applicable to all adverts, offers and quotations by Heinhuis, all agreements entered into by Heinhuis and the negotiations preceding them. By any form of response you accept the applicability of the General Terms and Conditions of Heinhuis and you declare that you have taken note of these General Terms and Conditions. Our prices are export netto prices.