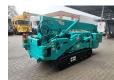

## Maeda MC 305 CRME-2

## **Description**

Maeda MC 305 CRME-2.

Year: 2007. Hours: 924. Weight: 4040 kg. CE Machine. 15.2 KW.

Diesel + Electric.

Remote Control on cable. Max capacity: 2980 kg.

Max height under hook: 12.5 meter.

Max radius: 12.16 meter. 4 point outriggers. Jip: 0.3 Ton.

2.95 tons hookblock.

UC: 80%.

AS OPTION:

Oktopus GL-K8012R Glassauger

Extra price: 3500,- euro.

ID NR: 330.

The General Terms and Conditions of Heinhuis are applicable to all adverts, offers and quotations by Heinhuis, all agreements entered into by Heinhuis and the negotiations preceding them. By any form of response you accept the applicability of the General Terms and Conditions of Heinhuis and you declare that you have taken note of these General Terms and Conditions. Our prices are export netto prices.