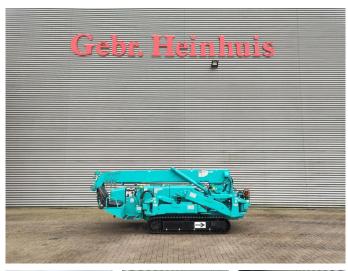

## **Description**

Maeda MC 305 CRME-2.

Year: 2007. Hours: 924. Weight: 4040 kg. CE Machine. 15.2 KW.

Diesel + Electric.

Remote Control on cable. Max capacity: 2980 kg.

Max height under hook: 12.5 meter.

Max radius: 12.16 meter. 4 point outriggers. Jip: 0.3 Ton.

2.95 tons hookblock.

UC: 80%.

AS OPTION:

Oktopus GL-K8012R Glassauger

Extra price: 3500,- euro.

ID NR: 330.

The General Terms and Conditions of Heinhuis are applicable to all adverts, offers and quotations by Heinhuis, all agreements entered into by Heinhuis and the negotiations preceding them. By any form of response you accept the applicability of the General Terms and Conditions of Heinhuis and you declare that you have taken note of these General Terms and Conditions. Our prices are export netto prices.