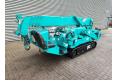

## **Description**

Maeda MC 305 CRME-2.

Year: 2007. Hours: 924. Weight: 4040 kg. CE Machine. 15.2 KW.

Diesel + Electric.

Remote Control on cable. Max capacity: 2980 kg.

Max height under hook: 12.5 meter.

Max radius: 12.16 meter. 4 point outriggers. Jip: 0.3 Ton.

2.95 tons hookblock.

UC: 80%.

AS OPTION:

Oktopus GL-K8012R Glassauger

Extra price: 3500,- euro.

ID NR: 330.

The General Terms and Conditions of Heinhuis are applicable to all adverts, offers and quotations by Heinhuis, all agreements entered into by Heinhuis and the negotiations preceding them. By any form of response you accept the applicability of the General Terms and Conditions of Heinhuis and you declare that you have taken note of these General Terms and Conditions. Our prices are export netto prices.