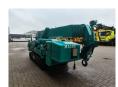

## Maeda MC 305 CRME-2

## **Description**

Maeda MC 305 CRME-2.

Year: 2007. Hours: 924. Weight: 4040 kg. CE Machine. 15.2 KW.

Diesel + Electric.

Remote Control on cable. Max capacity: 2980 kg.

Max height under hook: 12.5 meter.

Max radius: 12.16 meter. 4 point outriggers. Jip: 0.3 Ton.

2.95 tons hookblock.

UC: 80%.

AS OPTION:

Oktopus GL-K8012R Glassauger

Extra price: 3500,- euro.

ID NR: 330.

The General Terms and Conditions of Heinhuis are applicable to all adverts, offers and quotations by Heinhuis, all agreements entered into by Heinhuis and the negotiations preceding them. By any form of response you accept the applicability of the General Terms and Conditions of Heinhuis and you declare that you have taken note of these General Terms and Conditions. Our prices are export netto prices.