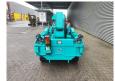

## Maeda MC 305 CRME-2

## **Description**

Maeda MC 305 CRME-2.

Year: 2007. Hours: 924. Weight: 4040 kg. CE Machine. 15.2 KW.

Diesel + Electric.

Remote Control on cable. Max capacity: 2980 kg.

Max height under hook: 12.5 meter.

Max radius: 12.16 meter. 4 point outriggers. Jip: 0.3 Ton.

2.95 tons hookblock.

UC: 80%.

AS OPTION:

Oktopus GL-K8012R Glassauger

Extra price: 3500,- euro.

ID NR: 330.

The General Terms and Conditions of Heinhuis are applicable to all adverts, offers and quotations by Heinhuis, all agreements entered into by Heinhuis and the negotiations preceding them. By any form of response you accept the applicability of the General Terms and Conditions of Heinhuis and you declare that you have taken note of these General Terms and Conditions. Our prices are export netto prices.