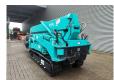

## Maeda MC 405 CRME

## **Description**

Maeda MC 405 CRME.

Year: 2013. Hours: 2371. Weight: 5750 kg. CE Machine. 21.4 KW.

Diesel + Electric.

Remote Control on cable. Max capacity: 3830 kg.

Max height under hook: 16.8meter.

Max radius: 16 meter. 4 point outriggers. 3.78 tons hookblock.

UC: 70%.

AS OPTION:

Oktopus GL-K8012R Glassauger

Extra price: 3500,- euro.

ID NR: 364.

The General Terms and Conditions of Heinhuis are applicable to all adverts, offers and quotations by Heinhuis, all agreements entered into by Heinhuis and the negotiations preceding them. By any form of response you accept the applicability of the General Terms and Conditions of Heinhuis and you declare that you have taken note of these General Terms and Conditions. Our prices are export netto prices.