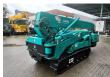

## Maeda MC 405 CRME

## **Description**

Maeda MC 405 CRME.

Year: 2013. Hours: 2371. Weight: 5750 kg. CE Machine. 21.4 KW.

Diesel + Electric.

Remote Control on cable. Max capacity: 3830 kg.

Max height under hook: 16.8meter.

Max radius: 16 meter. 4 point outriggers. 3.78 tons hookblock.

UC: 70%.

AS OPTION:

Oktopus GL-K8012R Glassauger

Extra price: 3500,- euro.

ID NR: 364.

The General Terms and Conditions of Heinhuis are applicable to all adverts, offers and quotations by Heinhuis, all agreements entered into by Heinhuis and the negotiations preceding them. By any form of response you accept the applicability of the General Terms and Conditions of Heinhuis and you declare that you have taken note of these General Terms and Conditions. Our prices are export netto prices.