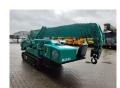

## Maeda MC 405 CRME

## **Description**

Maeda MC 405 CRME.

Year: 2013. Hours: 2371. Weight: 5750 kg. CE Machine. 21.4 KW.

Diesel + Electric.

Remote Control on cable. Max capacity: 3830 kg.

Max height under hook: 16.8meter.

Max radius: 16 meter. 4 point outriggers. 3.78 tons hookblock.

UC: 70%.

AS OPTION:

Oktopus GL-K8012R Glassauger

Extra price: 3500,- euro.

ID NR: 364.

The General Terms and Conditions of Heinhuis are applicable to all adverts, offers and quotations by Heinhuis, all agreements entered into by Heinhuis and the negotiations preceding them. By any form of response you accept the applicability of the General Terms and Conditions of Heinhuis and you declare that you have taken note of these General Terms and Conditions. Our prices are export netto prices.