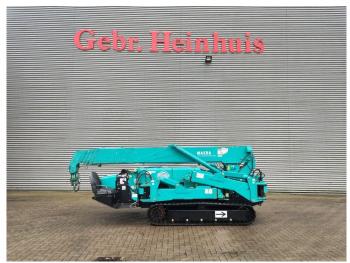

## Maeda MC 405 CRME

## **Description**

Maeda MC 405 CRME.

Year: 2013. Hours: 2371. Weight: 5750 kg. CE Machine. 21.4 KW.

Diesel + Electric.

Remote Control on cable. Max capacity: 3830 kg.

Max height under hook: 16.8meter.

Max radius: 16 meter. 4 point outriggers. 3.78 tons hookblock.

UC: 70%.

AS OPTION:

Oktopus GL-K8012R Glassauger

Extra price: 3500,- euro.

ID NR: 364.

The General Terms and Conditions of Heinhuis are applicable to all adverts, offers and quotations by Heinhuis, all agreements entered into by Heinhuis and the negotiations preceding them. By any form of response you accept the applicability of the General Terms and Conditions of Heinhuis and you declare that you have taken note of these General Terms and Conditions. Our prices are export netto prices.