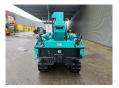

## Maeda MC 405 CRME

## **Description**

Maeda MC 405 CRME.

Year: 2013. Hours: 2371. Weight: 5750 kg. CE Machine. 21.4 KW.

Diesel + Electric.

Remote Control on cable. Max capacity: 3830 kg.

Max height under hook: 16.8meter.

Max radius: 16 meter. 4 point outriggers. 3.78 tons hookblock.

UC: 70%.

AS OPTION:

Oktopus GL-K8012R Glassauger

Extra price: 3500,- euro.

ID NR: 364.

The General Terms and Conditions of Heinhuis are applicable to all adverts, offers and quotations by Heinhuis, all agreements entered into by Heinhuis and the negotiations preceding them. By any form of response you accept the applicability of the General Terms and Conditions of Heinhuis and you declare that you have taken note of these General Terms and Conditions. Our prices are export netto prices.