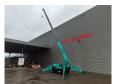

## Maeda MC 405 CRME

## **Description**

Maeda MC 405 CRME.

Year: 2013. Hours: 2371. Weight: 5750 kg. CE Machine. 21.4 KW.

Diesel + Electric.

Remote Control on cable. Max capacity: 3830 kg.

Max height under hook: 16.8meter.

Max radius: 16 meter. 4 point outriggers. 3.78 tons hookblock.

UC: 70%.

AS OPTION:

Oktopus GL-K8012R Glassauger

Extra price: 3500,- euro.

ID NR: 364.

The General Terms and Conditions of Heinhuis are applicable to all adverts, offers and quotations by Heinhuis, all agreements entered into by Heinhuis and the negotiations preceding them. By any form of response you accept the applicability of the General Terms and Conditions of Heinhuis and you declare that you have taken note of these General Terms and Conditions. Our prices are export netto prices.