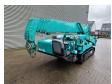

## Maeda MC 405 CRME

## **Description**

Maeda MC 405 CRME.

Year: 2013. Hours: 2371. Weight: 5750 kg. CE Machine. 21.4 KW.

Diesel + Electric.

Remote Control on cable. Max capacity: 3830 kg.

Max height under hook: 16.8meter.

Max radius: 16 meter. 4 point outriggers. 3.78 tons hookblock.

UC: 70%.

AS OPTION:

Oktopus GL-K8012R Glassauger

Extra price: 3500,- euro.

ID NR: 364.

The General Terms and Conditions of Heinhuis are applicable to all adverts, offers and quotations by Heinhuis, all agreements entered into by Heinhuis and the negotiations preceding them. By any form of response you accept the applicability of the General Terms and Conditions of Heinhuis and you declare that you have taken note of these General Terms and Conditions. Our prices are export netto prices.