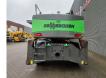

# Sennebogen 830 E HD

### Description

Sennebogen 830 E HD.

Year: 2021. Hours: 9318. CE machine. 168 KW Cummins B6.7 engine. Central greasing system. Camera. Ad Blue. MaxCab Hydr elevating cabin. 4 point outriggers. 3th and 4th hydr. functions. Joystick steering. Airconditioning. Boom: circa 10.000 mm. Stick: circa 7600 mm. K17 Boom. Tyres: 16.00-25.