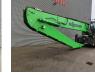

# Sennebogen 830 E HD

### Description

Sennebogen 830 E HD.

Year: 2021. Hours: 9318. CE machine. 168 KW Cummins B6.7 engine. Central greasing system. Camera. Ad Blue. MaxCab Hydr elevating cabin. 4 point outriggers. 3th and 4th hydr. functions. Joystick steering. Airconditioning. Boom: circa 10.000 mm. Stick: circa 7600 mm. K17 Boom. Tyres: 16.00-25.