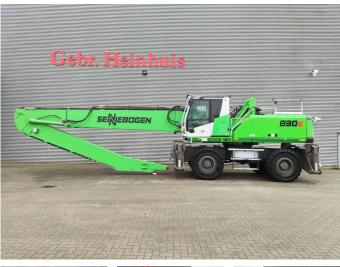

# Sennebogen 830 E HD

### Description

Sennebogen 830 E HD.

Year: 2021. Hours: 9318. CE machine. 168 KW Cummins B6.7 engine. Central greasing system. Camera. Ad Blue. MaxCab Hydr elevating cabin. 4 point outriggers. 3th and 4th hydr. functions. Joystick steering. Airconditioning. Boom: circa 10.000 mm. Stick: circa 7600 mm. K17 Boom. Tyres: 16.00-25.