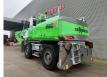

# Sennebogen 830 E HD

### Description

Sennebogen 830 E HD.

Year: 2021. Hours: 9318. CE machine. 168 KW Cummins B6.7 engine. Central greasing system. Camera. Ad Blue. MaxCab Hydr elevating cabin. 4 point outriggers. 3th and 4th hydr. functions. Joystick steering. Airconditioning. Boom: circa 10.000 mm. Stick: circa 7600 mm. K17 Boom. Tyres: 16.00-25.