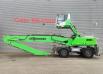

# Sennebogen 830 E HD

### Description

Sennebogen 830 E HD.

Year: 2021. Hours: 9318. CE machine. 168 KW Cummins B6.7 engine. Central greasing system. Camera. Ad Blue. MaxCab Hydr elevating cabin. 4 point outriggers. 3th and 4th hydr. functions. Joystick steering. Airconditioning. Boom: circa 10.000 mm. Stick: circa 7600 mm. K17 Boom. Tyres: 16.00-25.