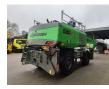

# Sennebogen 830 E HD

### Description

Sennebogen 830 E HD.

Year: 2021. Hours: 9318. CE machine. 168 KW Cummins B6.7 engine. Central greasing system. Camera. Ad Blue. MaxCab Hydr elevating cabin. 4 point outriggers. 3th and 4th hydr. functions. Joystick steering. Airconditioning. Boom: circa 10.000 mm. Stick: circa 7600 mm. K17 Boom. Tyres: 16.00-25.