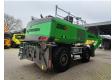

## Sennebogen 830 E HD Magnetfunction

## **Description**

Sennebogen 830 E HD.

Year: 2021. Hours: 9517. CE machine.

168 KW Cummins B6.7 engine.

Central greasing system.

Camera.

Magnetfunction (Generator).

Ad Blue.

MaxCab Hydr elevating cabin.

4 point outriggers.

3th and 4th hydr. functions.

Joystick steering. Airconditioning.

Boom: circa 10.000 mm. Stick: circa 7600 mm.

K17 Boom. Tyres: 16.00-25.

German Machine!

ID NR: 91.