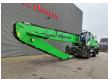

## Sennebogen 830 E HD Magnetfunction

## **Description**

Sennebogen 830 E HD.

Year: 2021. Hours: 9517. CE machine.

168 KW Cummins B6.7 engine.

Central greasing system.

Camera.

Magnetfunction (Generator).

Ad Blue.

MaxCab Hydr elevating cabin.

4 point outriggers.

3th and 4th hydr. functions.

Joystick steering. Airconditioning.

Boom: circa 10.000 mm. Stick: circa 7600 mm.

K17 Boom. Tyres: 16.00-25.

German Machine!

ID NR: 91.