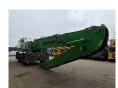

## Sennebogen 830 E HD Magnetfunction

## **Description**

Sennebogen 830 E HD.

Year: 2021. Hours: 9517. CE machine.

168 KW Cummins B6.7 engine.

Central greasing system.

Camera.

Magnetfunction (Generator).

Ad Blue.

MaxCab Hydr elevating cabin.

4 point outriggers.

3th and 4th hydr. functions.

Joystick steering. Airconditioning.

Boom: circa 10.000 mm. Stick: circa 7600 mm.

K17 Boom. Tyres: 16.00-25.

German Machine!

ID NR: 91.