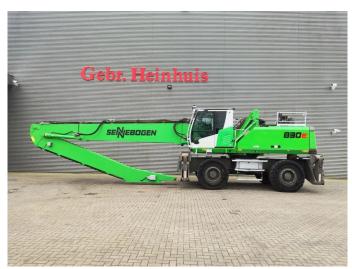

## Sennebogen 830 E HD Magnetfunction

## **Description**

Sennebogen 830 E HD.

Year: 2021. Hours: 9517. CE machine.

168 KW Cummins B6.7 engine.

Central greasing system.

Camera.

Magnetfunction (Generator).

Ad Blue.

MaxCab Hydr elevating cabin.

4 point outriggers.

3th and 4th hydr. functions.

Joystick steering. Airconditioning.

Boom: circa 10.000 mm. Stick: circa 7600 mm.

K17 Boom. Tyres: 16.00-25.

German Machine!

ID NR: 91.