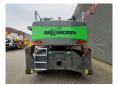

## Sennebogen 830 E HD Magnetfunction

## **Description**

Sennebogen 830 E HD.

Year: 2021. Hours: 9517. CE machine.

168 KW Cummins B6.7 engine.

Central greasing system.

Camera.

Magnetfunction (Generator).

Ad Blue.

MaxCab Hydr elevating cabin.

4 point outriggers.

3th and 4th hydr. functions.

Joystick steering. Airconditioning.

Boom: circa 10.000 mm. Stick: circa 7600 mm.

K17 Boom. Tyres: 16.00-25.

German Machine!

ID NR: 91.