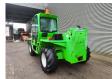

## Merlo P38.13 Plus Panoramic

## **Description**

Merlo P38.13 Plus panoramic.

Year: 2011. Hours: 1520. Max weight: 9100 kg.

CE Machine.

CE Machine. 4x4x4. 20 KMH. Axle load: 1: 5000 kg. 2: 5000 kg.

Capacity: 3800 kg.

Max lifting height: 13 meter. Perkins 1104D-44T engine.

74.5 KW.

2 point outriggers. 3th hydr. function.

1 set forks.

Tyres: 405/70-20 60%.