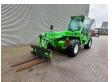

## Merlo P38.13 Plus Panoramic

## **Description**

Merlo P38.13 Plus panoramic.

Year: 2011. Hours: 1520. Max weight: 9100 kg.

CE Machine.

CE Machine. 4x4x4. 20 KMH. Axle load: 1: 5000 kg. 2: 5000 kg.

Capacity: 3800 kg.

Max lifting height: 13 meter. Perkins 1104D-44T engine.

74.5 KW.

2 point outriggers. 3th hydr. function.

1 set forks.

Tyres: 405/70-20 60%.