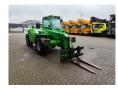

## Merlo P38.13 Plus Panoramic

## **Description**

Merlo P38.13 Plus panoramic.

Year: 2011. Hours: 1520. Max weight: 9100 kg.

CE Machine.

CE Machine. 4x4x4. 20 KMH. Axle load: 1: 5000 kg. 2: 5000 kg.

Capacity: 3800 kg.

Max lifting height: 13 meter. Perkins 1104D-44T engine.

74.5 KW.

2 point outriggers. 3th hydr. function.

1 set forks.

Tyres: 405/70-20 60%.