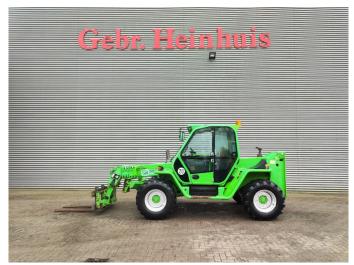

## Merlo P38.13 Plus Panoramic

## **Description**

Merlo P38.13 Plus panoramic.

Year: 2011. Hours: 1520. Max weight: 9100 kg.

CE Machine.

CE Machine. 4x4x4. 20 KMH. Axle load: 1: 5000 kg. 2: 5000 kg.

Capacity: 3800 kg.

Max lifting height: 13 meter. Perkins 1104D-44T engine.

74.5 KW.

2 point outriggers. 3th hydr. function.

1 set forks.

Tyres: 405/70-20 60%.