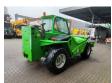

## Merlo P38.13 Plus Panoramic

## **Description**

Merlo P38.13 Plus panoramic.

Year: 2011. Hours: 1520. Max weight: 9100 kg.

CE Machine.

CE Machine. 4x4x4. 20 KMH. Axle load: 1: 5000 kg. 2: 5000 kg.

Capacity: 3800 kg.

Max lifting height: 13 meter. Perkins 1104D-44T engine.

74.5 KW.

2 point outriggers. 3th hydr. function.

1 set forks.

Tyres: 405/70-20 60%.