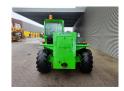

## Merlo P38.13 Plus Panoramic

## **Description**

Merlo P38.13 Plus panoramic.

Year: 2011. Hours: 1520. Max weight: 9100 kg.

CE Machine.

CE Machine. 4x4x4. 20 KMH. Axle load: 1: 5000 kg. 2: 5000 kg.

Capacity: 3800 kg.

Max lifting height: 13 meter. Perkins 1104D-44T engine.

74.5 KW.

2 point outriggers. 3th hydr. function.

1 set forks.

Tyres: 405/70-20 60%.