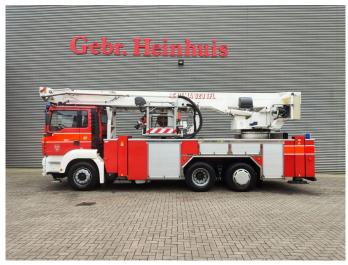

## MAN 6x2 Vema 323 TFL-E

## **Description**

MAN TGA 26.320 6x2.

Year: 2003. Milage: 28.200 km. Automatic.

Weight: 22.000 kg. Max weight: 26.500 kg.

Axle load: 1: 7500 kg. 2: 11.500 kg. 3: 7500 kg. Engine brake. Cruise Control.

Electrical operated windows. On the back airsuspension.

3 Persons. Wheelbase: 1-2: 3850 mm. 1-3: 5200 mm. Analog tacho.

Radio.

3th axle steering axle. Tyres: 315/70R22,5 90%. Vema 323 TFL-E.

Vema 323 TFL-E Year: 2003.

Max capacity: 400 kg / 4 persons + 40 kg.

Max lateral force: 400 N.
Max wind speed: 12,5 m/s.

4 point outriggers.

Max working height: 32.3 meter. Max outreach: 22 meter. Seat and basket operating.

Ladder.

Wasserwerfer with Remote Control.

ID NR: 35.

The General Terms and Conditions of Heinhuis are applicable to all adverts, offers and quotations by Heinhuis, all agreements entered into by Heinhuis and the negotiations preceding them. By any form of response you accept the applicability of the General Terms and Conditions of Heinhuis and you declare that you have taken note of these General Terms and Conditions. Our prices are export netto prices.