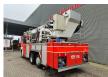

## MAN 6x2 Vema 323 TFL-E

4 point outriggers.

Max working height: 32.3 meter. Max outreach: 22 meter. Seat and basket operating.

Ladder.

Wasserwerfer with Remote Control.

ID NR: 35.

The General Terms and Conditions of Heinhuis are applicable to all adverts, offers and quotations by Heinhuis, all agreements entered into by Heinhuis and the negotiations preceding them. By any form of response you accept the applicability of the General Terms and Conditions of Heinhuis and you declare that you have taken note of these General Terms and Conditions. Our prices are export netto prices.