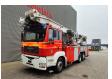

## MAN 6x2 Vema 323 TFL-E

## **Description**

MAN TGA 26.320 6x2.

Year: 2003. Milage: 28.200 km. Automatic.

Weight: 22.000 kg. Max weight: 26.500 kg.

Axle load: 1: 7500 kg. 2: 11.500 kg. 3: 7500 kg. Engine brake. Cruise Control.

Electrical operated windows. On the back airsuspension.