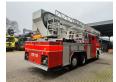

## MAN 6x2 Vema 323 TFL-E

## **Description**

MAN TGA 26.320 6x2.

Year: 2003. Milage: 28.200 km. Automatic.

Weight: 22.000 kg. Max weight: 26.500 kg.

Axle load: 1: 7500 kg. 2: 11.500 kg. 3: 7500 kg. Engine brake. Cruise Control.

Electrical operated windows. On the back airsuspension.

3 Persons. Wheelbase: 1-2: 3850 mm. 1-3: 5200 mm. Analog tacho.

Radio.

3th axle steering axle. Tyres: 315/70R22,5 90%. Vema 323 TFL-E.

Vema 323 TFL-E Year: 2003.

Max capacity: 400 kg / 4 persons + 40 kg.

Max lateral force: 400 N.
Max wind speed: 12,5 m/s.

4 point outriggers.

Max working height: 32.3 meter. Max outreach: 22 meter. Seat and basket operating.

Ladder.

Wasserwerfer with Remote Control.

ID NR: 35.

The General Terms and Conditions of Heinhuis are applicable to all adverts, offers and quotations by Heinhuis, all agreements entered into by Heinhuis and the negotiations preceding them. By any form of response you accept the applicability of the General Terms and Conditions of Heinhuis and you declare that you have taken note of these General Terms and Conditions. Our prices are export netto prices.