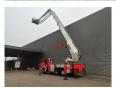

## MAN 6x2 Vema 323 TFL-E

4 point outriggers.

Max working height: 32.3 meter. Max outreach: 22 meter. Seat and basket operating.

Ladder.

Wasserwerfer with Remote Control.

ID NR: 35.

The General Terms and Conditions of Heinhuis are applicable to all adverts, offers and quotations by Heinhuis, all agreements entered into by Heinhuis and the negotiations preceding them. By any form of response you accept the applicability of the General Terms and Conditions of Heinhuis and you declare that you have taken note of these General Terms and Conditions. Our prices are export netto prices.