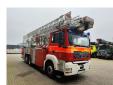

## MAN 6x2 Vema 323 TFL-E

## **Description**

MAN TGA 26.320 6x2.

Year: 2003. Milage: 28.200 km. Automatic.

Weight: 22.000 kg. Max weight: 26.500 kg.

Axle load: 1: 7500 kg. 2: 11.500 kg. 3: 7500 kg. Engine brake. Cruise Control.

Electrical operated windows. On the back airsuspension.

3 Persons. Wheelbase: 1-2: 3850 mm. 1-3: 5200 mm. Analog tacho.

Radio.

3th axle steering axle. Tyres: 315/70R22,5 90%. Vema 323 TFL-E.

Vema 323 TFL-E Year: 2003.

Max capacity: 400 kg / 4 persons + 40 kg.

Max lateral force: 400 N.
Max wind speed: 12,5 m/s.

4 point outriggers.

Max working height: 32.3 meter. Max outreach: 22 meter. Seat and basket operating.

Ladder.

Wasserwerfer with Remote Control.

ID NR: 35.

The General Terms and Conditions of Heinhuis are applicable to all adverts, offers and quotations by Heinhuis, all agreements entered into by Heinhuis and the negotiations preceding them. By any form of response you accept the applicability of the General Terms and Conditions of Heinhuis and you declare that you have taken note of these General Terms and Conditions. Our prices are export netto prices.