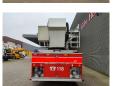

## **Description**

MAN TGA 26.320 6x2.

Year: 2003. Milage: 28.200 km. Automatic.

Weight: 22.000 kg. Max weight: 26.500 kg.

Axle load: 1: 7500 kg. 2: 11.500 kg. 3: 7500 kg. Engine brake. Cruise Control.

Electrical operated windows. On the back airsuspension.

3 Persons. Wheelbase: 1-2: 3850 mm. 1-3: 5200 mm. Analog tacho.

Radio.

3th axle steering axle. Tyres: 315/70R22,5 90%. Vema 323 TFL-E.

Vema 323 TFL-E Year: 2003.

Max capacity: 400 kg / 4 persons + 40 kg.

Max lateral force: 400 N.
Max wind speed: 12,5 m/s.

4 point outriggers.

Max working height: 32.3 meter. Max outreach: 22 meter. Seat and basket operating.

Ladder.

Wasserwerfer with Remote Control.

ID NR: 35.

The General Terms and Conditions of Heinhuis are applicable to all adverts, offers and quotations by Heinhuis, all agreements entered into by Heinhuis and the negotiations preceding them. By any form of response you accept the applicability of the General Terms and Conditions of Heinhuis and you declare that you have taken note of these General Terms and Conditions. Our prices are export netto prices.