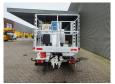

## **Description**

Nissan Cabstar 35.12.

Year: 2013. Milage: 61.644 km. Manual gearbox 5 gears. Weight: 3340 kg. Max weight: 3500 kg.

Axle load: 1: 1750 kg. 2: 2200 kg. 3 Persons.

Intergrated radio CD.
Electrical operated windows.
Wheelbase: 2850 mm.
Tyres: 195/70R15 80%.
Ruthmann TB 270.

Year: 2013. Hours: 6412.

Max capacity basket: 230 kg / 2 persons + 70 kg.

Max lateral force: 400 N. Max wind speed: 12,5 m/s. Max permitted tilt: 5 degree.

4 point outriggers. Rotated basket.

Electrical function in basket. Max working height: 27 meter.