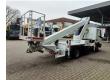

## **Description**

Nissan Cabstar 35.12.

Year: 2013. Milage: 61.644 km. Manual gearbox 5 gears. Weight: 3340 kg. Max weight: 3500 kg.

Axle load: 1: 1750 kg. 2: 2200 kg. 3 Persons.

Intergrated radio CD.
Electrical operated windows.
Wheelbase: 2850 mm.
Tyres: 195/70R15 80%.
Ruthmann TB 270.

Year: 2013. Hours: 6412.

Max capacity basket: 230 kg / 2 persons + 70 kg.

Max lateral force: 400 N. Max wind speed: 12,5 m/s. Max permitted tilt: 5 degree.

4 point outriggers. Rotated basket.

Electrical function in basket. Max working height: 27 meter.