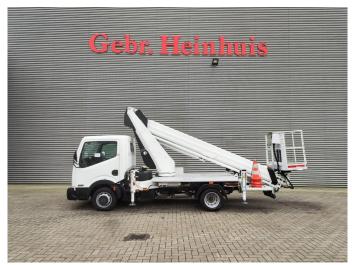

## Nissan Cabstar 35.12 Ruthmann TB 270

## **Description**

Nissan Cabstar 35.12.

Year: 2013. Milage: 61.644 km. Manual gearbox 5 gears. Weight: 3340 kg. Max weight: 3500 kg.

Axle load: 1: 1750 kg. 2: 2200 kg. 3 Persons.

Intergrated radio CD.
Electrical operated windows.
Wheelbase: 2850 mm.
Tyres: 195/70R15 80%.
Ruthmann TB 270.

Year: 2013. Hours: 6412.

Max capacity basket: 230 kg / 2 persons + 70 kg.

Max lateral force: 400 N. Max wind speed: 12,5 m/s. Max permitted tilt: 5 degree.

4 point outriggers. Rotated basket.

Electrical function in basket. Max working height: 27 meter.