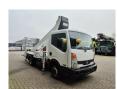

## **Description**

Nissan Cabstar 35.12.

Year: 2013. Milage: 61.644 km. Manual gearbox 5 gears. Weight: 3340 kg. Max weight: 3500 kg.

Axle load: 1: 1750 kg. 2: 2200 kg. 3 Persons.

Intergrated radio CD.
Electrical operated windows.
Wheelbase: 2850 mm.
Tyres: 195/70R15 80%.
Ruthmann TB 270.

Year: 2013. Hours: 6412.

Max capacity basket: 230 kg / 2 persons + 70 kg.

Max lateral force: 400 N. Max wind speed: 12,5 m/s. Max permitted tilt: 5 degree.

4 point outriggers. Rotated basket.

Electrical function in basket. Max working height: 27 meter.