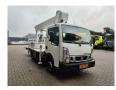

## Nissan Cabstar 35.12 NT400 Palfinger P210BK

## **Description**

Nissan Cabstar 35.12 NT400.

Year: 2015.

Manual gearbox 5 gears.

Weight: 3275 kg. max weight: 3500 kg.

Axle load: 1: 1750 kg. 2: 2200 kg. 3 persons. Toolboxes.

Electrical operated windows.

Radio CD.

Wheelbase: 2850 mm. Tyres: 195/70R15 80%. Palfinger P210BK.

Year: 2015.

Max working presure: 180 bar. Max wind speed: 12,5 m/s. Max lateral force: 400 N. Max permitted tilt: 5 degree.

4 point outriggers.

Max capacity basket: 230 kg / 2 persons + 70 kg.

Electrical function + air function in basket.

Rotated basket.

Max working height: 21 meter.