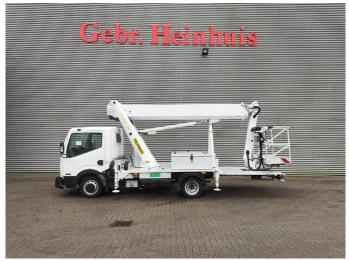

## Nissan Cabstar 35.12 NT400 Palfinger P210BK

## **Description**

Nissan Cabstar 35.12 NT400.

Year: 2015.

Manual gearbox 5 gears.

Weight: 3275 kg. max weight: 3500 kg.

Axle load: 1: 1750 kg. 2: 2200 kg. 3 persons. Toolboxes.

Electrical operated windows.

Radio CD.

Wheelbase: 2850 mm. Tyres: 195/70R15 80%. Palfinger P210BK.

Year: 2015.

Max working presure: 180 bar. Max wind speed: 12,5 m/s. Max lateral force: 400 N. Max permitted tilt: 5 degree.

4 point outriggers.

Max capacity basket: 230 kg / 2 persons + 70 kg.

Electrical function + air function in basket.

Rotated basket.

Max working height: 21 meter.