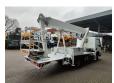

## Nissan Cabstar 35.12 NT400 Palfinger P210BK

## **Description**

Nissan Cabstar 35.12 NT400.

Year: 2015.

Manual gearbox 5 gears.

Weight: 3275 kg. max weight: 3500 kg.

Axle load: 1: 1750 kg. 2: 2200 kg. 3 persons. Toolboxes.

Electrical operated windows.

Radio CD.

Wheelbase: 2850 mm. Tyres: 195/70R15 80%. Palfinger P210BK.

Year: 2015.

Max working presure: 180 bar. Max wind speed: 12,5 m/s. Max lateral force: 400 N. Max permitted tilt: 5 degree.

4 point outriggers.

Max capacity basket: 230 kg / 2 persons + 70 kg.

Electrical function + air function in basket.

Rotated basket.

Max working height: 21 meter.