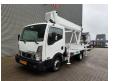

## Nissan Cabstar 35.12 NT400 Palfinger P210BK

## **Description**

Nissan Cabstar 35.12 NT400.

Year: 2015.

Manual gearbox 5 gears.

Weight: 3275 kg. max weight: 3500 kg.

Axle load: 1: 1750 kg. 2: 2200 kg. 3 persons. Toolboxes.

Electrical operated windows.

Radio CD.

Wheelbase: 2850 mm. Tyres: 195/70R15 80%. Palfinger P210BK.

Year: 2015.

Max working presure: 180 bar. Max wind speed: 12,5 m/s. Max lateral force: 400 N. Max permitted tilt: 5 degree.

4 point outriggers.

Max capacity basket: 230 kg / 2 persons + 70 kg.

Electrical function + air function in basket.

Rotated basket.

Max working height: 21 meter.