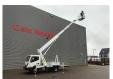

## Nissan Cabstar 35.12 NT400 Palfinger P210BK

## **Description**

Nissan Cabstar 35.12 NT400.

Year: 2015.

Manual gearbox 5 gears.

Weight: 3275 kg. max weight: 3500 kg.

Axle load: 1: 1750 kg. 2: 2200 kg. 3 persons. Toolboxes.

Electrical operated windows.

Radio CD.

Wheelbase: 2850 mm. Tyres: 195/70R15 80%. Palfinger P210BK.

Year: 2015.

Max working presure: 180 bar. Max wind speed: 12,5 m/s. Max lateral force: 400 N. Max permitted tilt: 5 degree.

4 point outriggers.

Max capacity basket: 230 kg / 2 persons + 70 kg.

Electrical function + air function in basket.

Rotated basket.

Max working height: 21 meter.