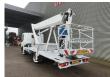

## Nissan Cabstar 35.12 NT400 Palfinger P210BK

## **Description**

Nissan Cabstar 35.12 NT400.

Year: 2015.

Manual gearbox 5 gears.

Weight: 3275 kg. max weight: 3500 kg.

Axle load: 1: 1750 kg. 2: 2200 kg. 3 persons. Toolboxes.

Electrical operated windows.

Radio CD.

Wheelbase: 2850 mm. Tyres: 195/70R15 80%. Palfinger P210BK.

Year: 2015.

Max working presure: 180 bar. Max wind speed: 12,5 m/s. Max lateral force: 400 N. Max permitted tilt: 5 degree.

4 point outriggers.

Max capacity basket: 230 kg / 2 persons + 70 kg.

Electrical function + air function in basket.

Rotated basket.

Max working height: 21 meter.