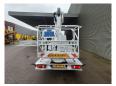

## Nissan Cabstar 35.12 NT400 Palfinger P210BK

## **Description**

Nissan Cabstar 35.12 NT400.

Year: 2015.

Manual gearbox 5 gears.

Weight: 3275 kg. max weight: 3500 kg.

Axle load: 1: 1750 kg. 2: 2200 kg. 3 persons. Toolboxes.

Electrical operated windows.

Radio CD.

Wheelbase: 2850 mm. Tyres: 195/70R15 80%. Palfinger P210BK.

Year: 2015.

Max working presure: 180 bar. Max wind speed: 12,5 m/s. Max lateral force: 400 N. Max permitted tilt: 5 degree.

4 point outriggers.

Max capacity basket: 230 kg / 2 persons + 70 kg.

Electrical function + air function in basket.

Rotated basket.

Max working height: 21 meter.