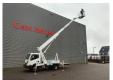

## Palfinger P210BK Nissan Cabstar 35.12 NT400

## Description

Nissan Cabstar 35.12 NT400.

Year: 2015.

Manual gearbox 5 gears.

Weight: 3275 kg. max weight: 3500 kg.

Axle load: 1: 1750 kg. 2: 2200 kg. 3 persons. Toolboxes.

Electrical operated windows.

Radio CD.

Wheelbase: 2850 mm. Tyres: 195/70R15 80%. Palfinger P210BK.

Year: 2015.

Max working presure: 180 bar. Max wind speed: 12,5 m/s. Max lateral force: 400 N. Max permitted tilt: 5 degree.

4 point outriggers.

Max capacity basket: 230 kg / 2 persons + 70 kg.

Electrical function + air function in basket.

Rotated basket.

Max working height: 21 meter.