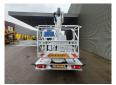

## Palfinger P210BK Nissan Cabstar 35.12 NT400

## Description

Nissan Cabstar 35.12 NT400.

Year: 2015.

Manual gearbox 5 gears.

Weight: 3275 kg. max weight: 3500 kg.

Axle load: 1: 1750 kg. 2: 2200 kg. 3 persons. Toolboxes.

Electrical operated windows.

Radio CD.

Wheelbase: 2850 mm. Tyres: 195/70R15 80%. Palfinger P210BK.

Year: 2015.

Max working presure: 180 bar. Max wind speed: 12,5 m/s. Max lateral force: 400 N. Max permitted tilt: 5 degree.

4 point outriggers.

Max capacity basket: 230 kg / 2 persons + 70 kg.

Electrical function + air function in basket.

Rotated basket.

Max working height: 21 meter.