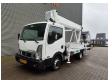

## Palfinger P210BK Nissan Cabstar 35.12 NT400

## Description

Nissan Cabstar 35.12 NT400.

Year: 2015.

Manual gearbox 5 gears.

Weight: 3275 kg. max weight: 3500 kg.

Axle load: 1: 1750 kg. 2: 2200 kg. 3 persons. Toolboxes.

Electrical operated windows.

Radio CD.

Wheelbase: 2850 mm. Tyres: 195/70R15 80%. Palfinger P210BK.

Year: 2015.

Max working presure: 180 bar. Max wind speed: 12,5 m/s. Max lateral force: 400 N. Max permitted tilt: 5 degree.

4 point outriggers.

Max capacity basket: 230 kg / 2 persons + 70 kg.

Electrical function + air function in basket.

Rotated basket.

Max working height: 21 meter.