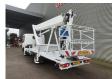

## Palfinger P210BK Nissan Cabstar 35.12 NT400

## Description

Nissan Cabstar 35.12 NT400.

Year: 2015.

Manual gearbox 5 gears.

Weight: 3275 kg. max weight: 3500 kg.

Axle load: 1: 1750 kg. 2: 2200 kg. 3 persons. Toolboxes.

Electrical operated windows.

Radio CD.

Wheelbase: 2850 mm. Tyres: 195/70R15 80%. Palfinger P210BK.

Year: 2015.

Max working presure: 180 bar. Max wind speed: 12,5 m/s. Max lateral force: 400 N. Max permitted tilt: 5 degree.

4 point outriggers.

Max capacity basket: 230 kg / 2 persons + 70 kg.

Electrical function + air function in basket.

Rotated basket.

Max working height: 21 meter.