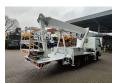

## Palfinger P210BK Nissan Cabstar 35.12 NT400

## Description

Nissan Cabstar 35.12 NT400.

Year: 2015.

Manual gearbox 5 gears.

Weight: 3275 kg. max weight: 3500 kg.

Axle load: 1: 1750 kg. 2: 2200 kg. 3 persons. Toolboxes.

Electrical operated windows.

Radio CD.

Wheelbase: 2850 mm. Tyres: 195/70R15 80%. Palfinger P210BK.

Year: 2015.

Max working presure: 180 bar. Max wind speed: 12,5 m/s. Max lateral force: 400 N. Max permitted tilt: 5 degree.

4 point outriggers.

Max capacity basket: 230 kg / 2 persons + 70 kg.

Electrical function + air function in basket.

Rotated basket.

Max working height: 21 meter.