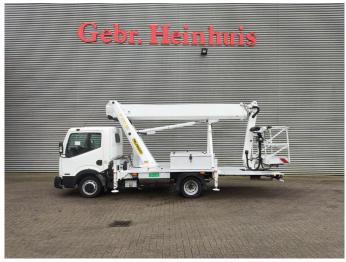

## Palfinger P210BK Nissan Cabstar 35.12 NT400

## Description

Nissan Cabstar 35.12 NT400.

Year: 2015.

Manual gearbox 5 gears.

Weight: 3275 kg. max weight: 3500 kg.

Axle load: 1: 1750 kg. 2: 2200 kg. 3 persons. Toolboxes.

Electrical operated windows.

Radio CD.

Wheelbase: 2850 mm. Tyres: 195/70R15 80%. Palfinger P210BK.

Year: 2015.

Max working presure: 180 bar. Max wind speed: 12,5 m/s. Max lateral force: 400 N. Max permitted tilt: 5 degree.

4 point outriggers.

Max capacity basket: 230 kg / 2 persons + 70 kg.

Electrical function + air function in basket.

Rotated basket.

Max working height: 21 meter.