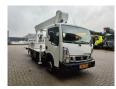

## Palfinger P210BK Nissan Cabstar 35.12 NT400

## Description

Nissan Cabstar 35.12 NT400.

Year: 2015.

Manual gearbox 5 gears.

Weight: 3275 kg. max weight: 3500 kg.

Axle load: 1: 1750 kg. 2: 2200 kg. 3 persons. Toolboxes.

Electrical operated windows.

Radio CD.

Wheelbase: 2850 mm. Tyres: 195/70R15 80%. Palfinger P210BK.

Year: 2015.

Max working presure: 180 bar. Max wind speed: 12,5 m/s. Max lateral force: 400 N. Max permitted tilt: 5 degree.

4 point outriggers.

Max capacity basket: 230 kg / 2 persons + 70 kg.

Electrical function + air function in basket.

Rotated basket.

Max working height: 21 meter.