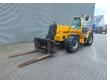

## Manitou MHT 860 L

## **Description**

Manitou MHT 860 L.

Year: 2012. Hours: 4085.

Max weight: 13.000 kg.

CE machine.

Max lifting height: 8 meter. Max lift capacity: 6000 kg.

4x4x4. Side shift.

106 KW perkins engine.

20 KMH.

Hydr. adjustable forks. Tyres: 480/65-22.5 60%.

ID NR: 381.

The General Terms and Conditions of Heinhuis are applicable to all adverts, offers and quotations by Heinhuis, all agreements entered into by Heinhuis and the negotiations preceding them. By any form of response you accept the applicability of the General Terms and Conditions of Heinhuis and you declare that you have taken note of these General Terms and Conditions. Our prices are export netto prices.