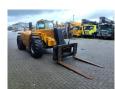

## Manitou MHT 860 L

## **Description**

Manitou MHT 860 L.

Year: 2012. Hours: 4085.

Max weight: 13.000 kg.

CE machine.

Max lifting height: 8 meter. Max lift capacity: 6000 kg.

4x4x4. Side shift.

106 KW perkins engine.

20 KMH.

Hydr. adjustable forks. Tyres: 480/65-22.5 60%.

ID NR: 381.

The General Terms and Conditions of Heinhuis are applicable to all adverts, offers and quotations by Heinhuis, all agreements entered into by Heinhuis and the negotiations preceding them. By any form of response you accept the applicability of the General Terms and Conditions of Heinhuis and you declare that you have taken note of these General Terms and Conditions. Our prices are export netto prices.