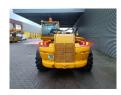

## Manitou MHT 860 L

## **Description**

Manitou MHT 860 L.

Year: 2012. Hours: 4085.

Max weight: 13.000 kg.

CE machine.

Max lifting height: 8 meter. Max lift capacity: 6000 kg.

4x4x4. Side shift.

106 KW perkins engine.

20 KMH.

Hydr. adjustable forks. Tyres: 480/65-22.5 60%.

ID NR: 381.

The General Terms and Conditions of Heinhuis are applicable to all adverts, offers and quotations by Heinhuis, all agreements entered into by Heinhuis and the negotiations preceding them. By any form of response you accept the applicability of the General Terms and Conditions of Heinhuis and you declare that you have taken note of these General Terms and Conditions. Our prices are export netto prices.