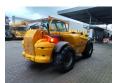

## Manitou MHT 860 L

## **Description**

Manitou MHT 860 L.

Year: 2012. Hours: 4085.

Max weight: 13.000 kg.

CE machine.

Max lifting height: 8 meter. Max lift capacity: 6000 kg.

4x4x4. Side shift.

106 KW perkins engine.

20 KMH.

Hydr. adjustable forks. Tyres: 480/65-22.5 60%.

ID NR: 381.

The General Terms and Conditions of Heinhuis are applicable to all adverts, offers and quotations by Heinhuis, all agreements entered into by Heinhuis and the negotiations preceding them. By any form of response you accept the applicability of the General Terms and Conditions of Heinhuis and you declare that you have taken note of these General Terms and Conditions. Our prices are export netto prices.