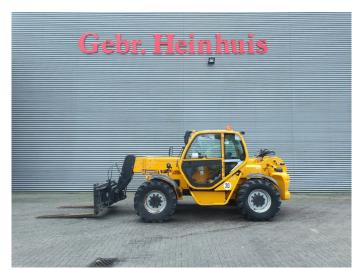

## Manitou MHT 860 L

## **Description**

Manitou MHT 860 L.

Year: 2012. Hours: 4085.

Max weight: 13.000 kg.

CE machine.

Max lifting height: 8 meter. Max lift capacity: 6000 kg.

4x4x4. Side shift.

106 KW perkins engine.

20 KMH.

Hydr. adjustable forks. Tyres: 480/65-22.5 60%.

ID NR: 381.

The General Terms and Conditions of Heinhuis are applicable to all adverts, offers and quotations by Heinhuis, all agreements entered into by Heinhuis and the negotiations preceding them. By any form of response you accept the applicability of the General Terms and Conditions of Heinhuis and you declare that you have taken note of these General Terms and Conditions. Our prices are export netto prices.