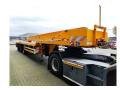

## Broshuis 3AOU-48/3-15K Total Lenght: 44,6 Meter Wing Carrier!

## **Description**

Broshuis 3AOU-48/3-15K.

Year: 2005. 10 tons SAF axles. Weight: 16.280 kg. Load capacity: 35.720 kg. Max weight: 52.000 kg. Kingpin load: 22.000 kg.

Hydraulic works on hydraulic from the truck.

Central greasing system.

Hydr gooseneck.

Powersteering 3 steering axles.

Radio Remote Control.

Airsuspension.

31.3 Meter extandable:

1: 6650 mm. 2: 6450 mm. 3: 6250 mm.

Extra 4th extension: 11.950 mm. Total: 31.3 meter extandable! Total lenght: 44.6 meter! Dimmensions floor:

Neck: L: 3550 mm. W: 2550 mm.

H: 1570 mm. Kingpin height: 1270 mm.

Floor: L: 9300 mm.

W: 2550 mm. H: 1250 mm.

Tyres: 245/70R17,5 80%.

ID NR: 580.

The General Terms and Conditions of Heinhuis are applicable to all adverts, offers and quotations by Heinhuis, all agreements entered into by Heinhuis and the negotiations preceding them. By any form of response you accept the applicability of the General Terms and Conditions of Heinhuis and you declare that you have taken note of these General Terms and Conditions. Our prices are export netto prices.