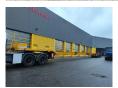

## Broshuis 3AOU-48/3-15K Total Lenght: 44,6 Meter Wing Carrier!

## **Description**

Broshuis 3AOU-48/3-15K.

Year: 2005. 10 tons SAF axles. Weight: 16.280 kg. Load capacity: 35.720 kg. Max weight: 52.000 kg. Kingpin load: 22.000 kg.

Hydraulic works on hydraulic from the truck.

Central greasing system.

Hydr gooseneck.

Powersteering 3 steering axles.

Radio Remote Control.

Airsuspension.

31.3 Meter extandable:

1: 6650 mm. 2: 6450 mm. 3: 6250 mm.

Extra 4th extension: 11.950 mm. Total: 31.3 meter extandable! Total lenght: 44.6 meter! Dimmensions floor:

Neck: L: 3550 mm. W: 2550 mm.

H: 1570 mm. Kingpin height: 1270 mm.

Floor: L: 9300 mm.

W: 2550 mm. H: 1250 mm.

Tyres: 245/70R17,5 80%.

ID NR: 580.

The General Terms and Conditions of Heinhuis are applicable to all adverts, offers and quotations by Heinhuis, all agreements entered into by Heinhuis and the negotiations preceding them. By any form of response you accept the applicability of the General Terms and Conditions of Heinhuis and you declare that you have taken note of these General Terms and Conditions. Our prices are export netto prices.