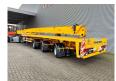

## Broshuis 3AOU-48/3-15K Total Lenght: 44,6 Meter Wing Carrier!

## **Description**

Broshuis 3AOU-48/3-15K.

Year: 2005. 10 tons SAF axles. Weight: 16.280 kg. Load capacity: 35.720 kg. Max weight: 52.000 kg. Kingpin load: 22.000 kg.

Hydraulic works on hydraulic from the truck.

Central greasing system.

Hydr gooseneck.

Powersteering 3 steering axles.

Radio Remote Control.

Airsuspension.

31.3 Meter extandable:

1: 6650 mm. 2: 6450 mm. 3: 6250 mm.

Extra 4th extension: 11.950 mm. Total: 31.3 meter extandable! Total lenght: 44.6 meter! Dimmensions floor:

Neck: L: 3550 mm. W: 2550 mm.

H: 1570 mm. Kingpin height: 1270 mm.

Floor: L: 9300 mm.

W: 2550 mm. H: 1250 mm.

Tyres: 245/70R17,5 80%.

ID NR: 580.

The General Terms and Conditions of Heinhuis are applicable to all adverts, offers and quotations by Heinhuis, all agreements entered into by Heinhuis and the negotiations preceding them. By any form of response you accept the applicability of the General Terms and Conditions of Heinhuis and you declare that you have taken note of these General Terms and Conditions. Our prices are export netto prices.