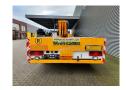

## Broshuis 3AOU-48/3-15K Total Lenght: 44,6 Meter Wing Carrier!

## **Description**

Broshuis 3AOU-48/3-15K.

Year: 2005. 10 tons SAF axles. Weight: 16.280 kg. Load capacity: 35.720 kg. Max weight: 52.000 kg. Kingpin load: 22.000 kg.

Hydraulic works on hydraulic from the truck.

Central greasing system.

Hydr gooseneck.

Powersteering 3 steering axles.

Radio Remote Control.

Airsuspension.

31.3 Meter extandable:

1: 6650 mm. 2: 6450 mm. 3: 6250 mm.

Extra 4th extension: 11.950 mm. Total: 31.3 meter extandable! Total lenght: 44.6 meter! Dimmensions floor:

Neck: L: 3550 mm. W: 2550 mm.

H: 1570 mm. Kingpin height: 1270 mm.

Floor: L: 9300 mm.

W: 2550 mm. H: 1250 mm.

Tyres: 245/70R17,5 80%.

ID NR: 580.

The General Terms and Conditions of Heinhuis are applicable to all adverts, offers and quotations by Heinhuis, all agreements entered into by Heinhuis and the negotiations preceding them. By any form of response you accept the applicability of the General Terms and Conditions of Heinhuis and you declare that you have taken note of these General Terms and Conditions. Our prices are export netto prices.