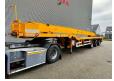

## Broshuis 3AOU-48/3-15K Total Lenght: 44,6 Meter Wing Carrier!

## **Description**

Broshuis 3AOU-48/3-15K.

Year: 2005. 10 tons SAF axles. Weight: 16.280 kg. Load capacity: 35.720 kg. Max weight: 52.000 kg. Kingpin load: 22.000 kg.

Hydraulic works on hydraulic from the truck.

Central greasing system.

Hydr gooseneck.

Powersteering 3 steering axles.

Radio Remote Control.

Airsuspension.

31.3 Meter extandable:

1: 6650 mm. 2: 6450 mm. 3: 6250 mm.

Extra 4th extension: 11.950 mm. Total: 31.3 meter extandable! Total lenght: 44.6 meter! Dimmensions floor:

Neck: L: 3550 mm. W: 2550 mm.

H: 1570 mm. Kingpin height: 1270 mm.

Floor: L: 9300 mm.

W: 2550 mm. H: 1250 mm.

Tyres: 245/70R17,5 80%.

ID NR: 580.

The General Terms and Conditions of Heinhuis are applicable to all adverts, offers and quotations by Heinhuis, all agreements entered into by Heinhuis and the negotiations preceding them. By any form of response you accept the applicability of the General Terms and Conditions of Heinhuis and you declare that you have taken note of these General Terms and Conditions. Our prices are export netto prices.