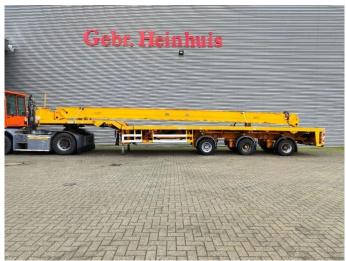

## Broshuis 3AOU-48/3-15K Total Lenght: 44,6 Meter Wing Carrier!

## **Description**

Broshuis 3AOU-48/3-15K.

Year: 2005. 10 tons SAF axles. Weight: 16.280 kg. Load capacity: 35.720 kg. Max weight: 52.000 kg. Kingpin load: 22.000 kg.

Hydraulic works on hydraulic from the truck.

Central greasing system.

Hydr gooseneck.

Powersteering 3 steering axles.

Radio Remote Control.

Airsuspension.

31.3 Meter extandable:

1: 6650 mm. 2: 6450 mm. 3: 6250 mm.

Extra 4th extension: 11.950 mm. Total: 31.3 meter extandable! Total lenght: 44.6 meter! Dimmensions floor:

Neck: L: 3550 mm. W: 2550 mm.

H: 1570 mm. Kingpin height: 1270 mm.

Floor: L: 9300 mm.

W: 2550 mm. H: 1250 mm.

Tyres: 245/70R17,5 80%.

ID NR: 580.

The General Terms and Conditions of Heinhuis are applicable to all adverts, offers and quotations by Heinhuis, all agreements entered into by Heinhuis and the negotiations preceding them. By any form of response you accept the applicability of the General Terms and Conditions of Heinhuis and you declare that you have taken note of these General Terms and Conditions. Our prices are export netto prices.