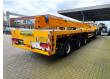

## Broshuis 3AOU-48/3-15K Total Lenght: 44,6 Meter Wing Carrier!

## **Description**

Broshuis 3AOU-48/3-15K.

Year: 2005. 10 tons SAF axles. Weight: 16.280 kg. Load capacity: 35.720 kg. Max weight: 52.000 kg. Kingpin load: 22.000 kg.

Hydraulic works on hydraulic from the truck.

Central greasing system.

Hydr gooseneck.

Powersteering 3 steering axles.

Radio Remote Control.

Airsuspension.

31.3 Meter extandable:

1: 6650 mm. 2: 6450 mm. 3: 6250 mm.

Extra 4th extension: 11.950 mm. Total: 31.3 meter extandable! Total lenght: 44.6 meter! Dimmensions floor:

Neck: L: 3550 mm. W: 2550 mm.

H: 1570 mm. Kingpin height: 1270 mm.

Floor: L: 9300 mm.

W: 2550 mm. H: 1250 mm.

Tyres: 245/70R17,5 80%.

ID NR: 580.

The General Terms and Conditions of Heinhuis are applicable to all adverts, offers and quotations by Heinhuis, all agreements entered into by Heinhuis and the negotiations preceding them. By any form of response you accept the applicability of the General Terms and Conditions of Heinhuis and you declare that you have taken note of these General Terms and Conditions. Our prices are export netto prices.