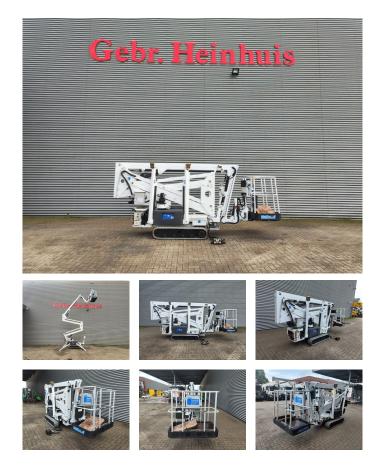

# CTE Traccess 170

## Description

CTE Traccess 170.

Year: 2014. Hours: 8166. Weight: 2000 kg. CE machine. Max capacity basket: 200 kg / 2 persons + 40 kg. Max working height: 17 meter. Max outreach: 7 meter. Max lateral force: 400 N. Max wind speed: 12,5 m/s. Max working presure: 190 bar. Max permitted tilt: 0 degree. 230 V 50 Hz. Petrol + Electric. Non marking tracks. Honda IGX 440 Petrol engine. 4 point outriggers. Remote Control on cable. Rotated basket. Electrical function in basket.