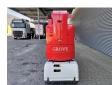

## Grove Toucan 1100 11 Meter Full Electric!

## **Description**

Grove Toucan 1100.

Year: 2000. Hours: 323. Weight: 3560 kg. CE machine.

Max capacity basket: 265 kg / 2 persons + 85 kg.

Travel height: 11 meter.
Max permitted tilt: 2 degree.
24 Volt Full electric!
Max lateral force: 400 N.
Max wind speed: 30 kmh.

Height: 2190 mm.

Non marking full rubber tyres.

ID NR: 243.

The General Terms and Conditions of Heinhuis are applicable to all adverts, offers and quotations by Heinhuis, all agreements entered into by Heinhuis and the negotiations preceding them. By any form of response you accept the applicability of the General Terms and Conditions of Heinhuis and you declare that you have taken note of these General Terms and Conditions. Our prices are export netto prices.