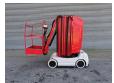

## Grove Toucan 1100 11 Meter Full Electric!

## **Description**

Grove Toucan 1100.

Year: 2000. Hours: 323. Weight: 3560 kg. CE machine.

Max capacity basket: 265 kg / 2 persons + 85 kg.

Travel height: 11 meter.
Max permitted tilt: 2 degree.
24 Volt Full electric!
Max lateral force: 400 N.
Max wind speed: 30 kmh.

Height: 2190 mm.

Non marking full rubber tyres.

ID NR: 243.

The General Terms and Conditions of Heinhuis are applicable to all adverts, offers and quotations by Heinhuis, all agreements entered into by Heinhuis and the negotiations preceding them. By any form of response you accept the applicability of the General Terms and Conditions of Heinhuis and you declare that you have taken note of these General Terms and Conditions. Our prices are export netto prices.