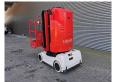

## Grove Toucan 1100 11 Meter Full Electric!

## **Description**

Grove Toucan 1100.

Year: 2000. Hours: 323. Weight: 3560 kg. CE machine.

Max capacity basket: 265 kg / 2 persons + 85 kg.

Travel height: 11 meter.
Max permitted tilt: 2 degree.
24 Volt Full electric!
Max lateral force: 400 N.
Max wind speed: 30 kmh.

Height: 2190 mm.

Non marking full rubber tyres.

ID NR: 243.

The General Terms and Conditions of Heinhuis are applicable to all adverts, offers and quotations by Heinhuis, all agreements entered into by Heinhuis and the negotiations preceding them. By any form of response you accept the applicability of the General Terms and Conditions of Heinhuis and you declare that you have taken note of these General Terms and Conditions. Our prices are export netto prices.