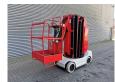

## Grove Toucan 1100 11 Meter Full Electric!

## **Description**

Grove Toucan 1100.

Year: 2000. Hours: 323. Weight: 3560 kg. CE machine.

Max capacity basket: 265 kg / 2 persons + 85 kg.

Travel height: 11 meter.
Max permitted tilt: 2 degree.
24 Volt Full electric!
Max lateral force: 400 N.
Max wind speed: 30 kmh.

Height: 2190 mm.

Non marking full rubber tyres.

ID NR: 243.

The General Terms and Conditions of Heinhuis are applicable to all adverts, offers and quotations by Heinhuis, all agreements entered into by Heinhuis and the negotiations preceding them. By any form of response you accept the applicability of the General Terms and Conditions of Heinhuis and you declare that you have taken note of these General Terms and Conditions. Our prices are export netto prices.