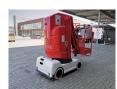

## Grove Toucan 1100 11 Meter Full Electric!

## **Description**

Grove Toucan 1100.

Year: 2000. Hours: 323. Weight: 3560 kg. CE machine.

Max capacity basket: 265 kg / 2 persons + 85 kg.

Travel height: 11 meter.
Max permitted tilt: 2 degree.
24 Volt Full electric!
Max lateral force: 400 N.
Max wind speed: 30 kmh.

Height: 2190 mm.

Non marking full rubber tyres.

ID NR: 243.

The General Terms and Conditions of Heinhuis are applicable to all adverts, offers and quotations by Heinhuis, all agreements entered into by Heinhuis and the negotiations preceding them. By any form of response you accept the applicability of the General Terms and Conditions of Heinhuis and you declare that you have taken note of these General Terms and Conditions. Our prices are export netto prices.