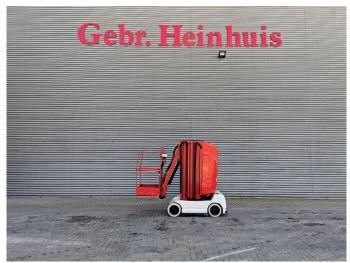

## Grove Toucan 1100 11 Meter Full Electric!

## **Description**

Grove Toucan 1100.

Year: 2000. Hours: 323. Weight: 3560 kg. CE machine.

Max capacity basket: 265 kg / 2 persons + 85 kg.

Travel height: 11 meter.
Max permitted tilt: 2 degree.
24 Volt Full electric!
Max lateral force: 400 N.
Max wind speed: 30 kmh.

Height: 2190 mm.

Non marking full rubber tyres.

ID NR: 243.

The General Terms and Conditions of Heinhuis are applicable to all adverts, offers and quotations by Heinhuis, all agreements entered into by Heinhuis and the negotiations preceding them. By any form of response you accept the applicability of the General Terms and Conditions of Heinhuis and you declare that you have taken note of these General Terms and Conditions. Our prices are export netto prices.