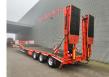

# Hangler 3 STZL 30

## Description

Hangler 3 STZL 30.

Year: 2014. 9 tons BPW axles. Weight: 12.650 kg. Max weight: 35.000 - 41.000 kg. Kingpin load: 11.000 kg. Hydraulic from trailer works on NATO. 1st axle liftaxle. 2nd and 3th axles steering axles (Powersteering). Hydraulic bridge from floor to neck (lenght: 2300 mm). Slitted floor. 2 x 25 cm widened. Winch. Airsuspension. Allu boards on neck. 2 point hydraulic outriggers on the back. 2 way hydraulic ramps. - hydraulic slided from left to right. Dimmensions: Neck: L: 4250 mm. W: 2550 mm. H: 1360 mm. Kingpin height: 1150 mm. Floor: L: 9530 mm. W: 2550 mm. H: 950 mm. **Radio Remote Control!** Tyres: 235/75R17,5 40%.