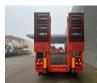

# Hangler 3 STZL 30

## Description

Hangler 3 STZL 30.

Year: 2014. 9 tons BPW axles. Weight: 12.650 kg. Max weight: 35.000 - 41.000 kg. Kingpin load: 11.000 kg. Hydraulic from trailer works on NATO. 1st axle liftaxle. 2nd and 3th axles steering axles (Powersteering). Hydraulic bridge from floor to neck (lenght: 2300 mm). Slitted floor. 2 x 25 cm widened. Winch. Airsuspension. Allu boards on neck. 2 point hydraulic outriggers on the back. 2 way hydraulic ramps. - hydraulic slided from left to right. Dimmensions: Neck: L: 4250 mm. W: 2550 mm. H: 1360 mm. Kingpin height: 1150 mm. Floor: L: 9530 mm. W: 2550 mm. H: 950 mm. **Radio Remote Control!** Tyres: 235/75R17,5 40%.