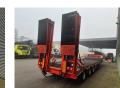

# Hangler 3 STZL 30

## Description

Hangler 3 STZL 30.

Year: 2014. 9 tons BPW axles. Weight: 12.650 kg. Max weight: 35.000 - 41.000 kg. Kingpin load: 11.000 kg. Hydraulic from trailer works on NATO. 1st axle liftaxle. 2nd and 3th axles steering axles (Powersteering). Hydraulic bridge from floor to neck (lenght: 2300 mm). Slitted floor. 2 x 25 cm widened. Winch. Airsuspension. Allu boards on neck. 2 point hydraulic outriggers on the back. 2 way hydraulic ramps. - hydraulic slided from left to right. Dimmensions: Neck: L: 4250 mm. W: 2550 mm. H: 1360 mm. Kingpin height: 1150 mm. Floor: L: 9530 mm. W: 2550 mm. H: 950 mm. **Radio Remote Control!** Tyres: 235/75R17,5 40%.