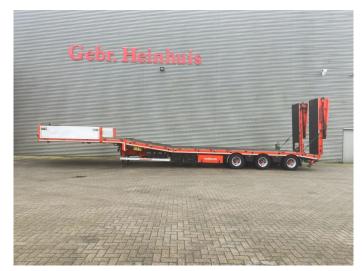

# Hangler 3 STZL 30

## Description

Hangler 3 STZL 30.

Year: 2014. 9 tons BPW axles. Weight: 12.650 kg. Max weight: 35.000 - 41.000 kg. Kingpin load: 11.000 kg. Hydraulic from trailer works on NATO. 1st axle liftaxle. 2nd and 3th axles steering axles (Powersteering). Hydraulic bridge from floor to neck (lenght: 2300 mm). Slitted floor. 2 x 25 cm widened. Winch. Airsuspension. Allu boards on neck. 2 point hydraulic outriggers on the back. 2 way hydraulic ramps. - hydraulic slided from left to right. Dimmensions: Neck: L: 4250 mm. W: 2550 mm. H: 1360 mm. Kingpin height: 1150 mm. Floor: L: 9530 mm. W: 2550 mm. H: 950 mm. **Radio Remote Control!** Tyres: 235/75R17,5 40%.