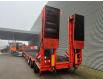

# Hangler 3 STZL 30

## Description

Hangler 3 STZL 30.

Year: 2014. 9 tons BPW axles. Weight: 12.650 kg. Max weight: 35.000 - 41.000 kg. Kingpin load: 11.000 kg. Hydraulic from trailer works on NATO. 1st axle liftaxle. 2nd and 3th axles steering axles (Powersteering). Hydraulic bridge from floor to neck (lenght: 2300 mm). Slitted floor. 2 x 25 cm widened. Winch. Airsuspension. Allu boards on neck. 2 point hydraulic outriggers on the back. 2 way hydraulic ramps. - hydraulic slided from left to right. Dimmensions: Neck: L: 4250 mm. W: 2550 mm. H: 1360 mm. Kingpin height: 1150 mm. Floor: L: 9530 mm. W: 2550 mm. H: 950 mm. **Radio Remote Control!** Tyres: 235/75R17,5 40%.