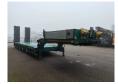

## Description

Faymonville F-S45-1AAF.

Year: 2020. 12 tons SAF axles. Weight: 17.400 kg. Load capacity: 67.600 kg. Max weight: 85.000 kg. Kingpin load: 25.000 kg. Hydr. gooseneck. 1st and 2nd axles liftaxles. 1st axle nachlaufgelenkt. 2nd, 3th,4th and 5th axles steering axles (powersteering). 3 meter extandable. 2 x 25 cm widened. Allu boards and toolbox on gooseneck. Hydraulic from trailer works on NATO. Hydr. suspension. Zink coated. Betweentable: 30 cm. Excavator bridge: 3900 x 780 mm. 2 way hydraulic ramps. - lenght: 2800 + 1700 mm. - hydraulic from left to right. Dimmensions: Neck: L: 3700 mm. W: 2500 mm. H: 1600 mm. Kingpin height: 1300 mm. Floor: L: 9400 mm. W: 2750 mm. H: 900 mm. Tyres: 245/70R17.5 80%.