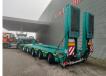

# Faymonville F-S45-1AAF

## Description

Faymonville F-S45-1AAF.

Year: 2020. 12 tons SAF axles. Weight: 17.400 kg. Load capacity: 67.600 kg. Max weight: 85.000 kg. Kingpin load: 25.000 kg. Hydr. gooseneck. 1st and 2nd axles liftaxles. 1st axle nachlaufgelenkt. 2nd, 3th,4th and 5th axles steering axles (powersteering). 3 meter extandable. 2 x 25 cm widened. Allu boards and toolbox on gooseneck. Hydraulic from trailer works on NATO. Hydr. suspension. Zink coated. Betweentable: 30 cm. Excavator bridge: 3900 x 780 mm. 2 way hydraulic ramps. - lenght: 2800 + 1700 mm. - hydraulic from left to right. Dimmensions: Neck: L: 3700 mm. W: 2500 mm. H: 1600 mm. Kingpin height: 1300 mm. Floor: L: 9400 mm. W: 2750 mm. H: 900 mm. Tyres: 245/70R17.5 80%.