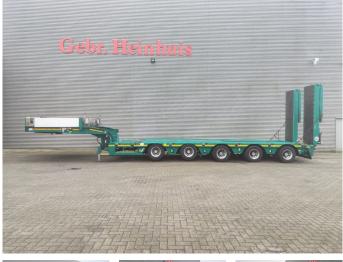

# Faymonville F-S45-1AAF

## Description

Faymonville F-S45-1AAF.

Year: 2020. 12 tons SAF axles. Weight: 17.400 kg. Load capacity: 67.600 kg. Max weight: 85.000 kg. Kingpin load: 25.000 kg. Hydr. gooseneck. 1st and 2nd axles liftaxles. 1st axle nachlaufgelenkt. 2nd, 3th,4th and 5th axles steering axles (powersteering). 3 meter extandable. 2 x 25 cm widened. Allu boards and toolbox on gooseneck. Hydraulic from trailer works on NATO. Hydr. suspension. Zink coated. Betweentable: 30 cm. Excavator bridge: 3900 x 780 mm. 2 way hydraulic ramps. - lenght: 2800 + 1700 mm. - hydraulic from left to right. Dimmensions: Neck: L: 3700 mm. W: 2500 mm. H: 1600 mm. Kingpin height: 1300 mm. Floor: L: 9400 mm. W: 2750 mm. H: 900 mm. Tyres: 245/70R17.5 80%.