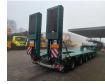

## Description

Faymonville F-S45-1AAF.

Year: 2020. 12 tons SAF axles. Weight: 17.400 kg. Load capacity: 67.600 kg. Max weight: 85.000 kg. Kingpin load: 25.000 kg. Hydr. gooseneck. 1st and 2nd axles liftaxles. 1st axle nachlaufgelenkt. 2nd, 3th,4th and 5th axles steering axles (powersteering). 3 meter extandable. 2 x 25 cm widened. Allu boards and toolbox on gooseneck. Hydraulic from trailer works on NATO. Hydr. suspension. Zink coated. Betweentable: 30 cm. Excavator bridge: 3900 x 780 mm. 2 way hydraulic ramps. - lenght: 2800 + 1700 mm. - hydraulic from left to right. Dimmensions: Neck: L: 3700 mm. W: 2500 mm. H: 1600 mm. Kingpin height: 1300 mm. Floor: L: 9400 mm. W: 2750 mm. H: 900 mm. Tyres: 245/70R17.5 80%.