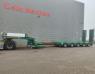

# Faymonville F-S45-1AAF

## Description

Faymonville F-S45-1AAF.

Year: 2020. 12 tons SAF axles. Weight: 17.400 kg. Load capacity: 67.600 kg. Max weight: 85.000 kg. Kingpin load: 25.000 kg. Hydr. gooseneck. 1st and 2nd axles liftaxles. 1st axle nachlaufgelenkt. 2nd, 3th,4th and 5th axles steering axles (powersteering). 3 meter extandable. 2 x 25 cm widened. Allu boards and toolbox on gooseneck. Hydraulic from trailer works on NATO. Hydr. suspension. Zink coated. Betweentable: 30 cm. Excavator bridge: 3900 x 780 mm. 2 way hydraulic ramps. - lenght: 2800 + 1700 mm. - hydraulic from left to right. Dimmensions: Neck: L: 3700 mm. W: 2500 mm. H: 1600 mm. Kingpin height: 1300 mm. Floor: L: 9400 mm. W: 2750 mm. H: 900 mm. Tyres: 245/70R17.5 80%.