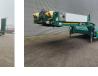

# Faymonville F-S45-1AAF

## Description

Faymonville F-S45-1AAF.

Year: 2020. 12 tons SAF axles. Weight: 17.400 kg. Load capacity: 67.600 kg. Max weight: 85.000 kg. Kingpin load: 25.000 kg. Hydr. gooseneck. 1st and 2nd axles liftaxles. 1st axle nachlaufgelenkt. 2nd, 3th,4th and 5th axles steering axles (powersteering). 3 meter extandable. 2 x 25 cm widened. Allu boards and toolbox on gooseneck. Hydraulic from trailer works on NATO. Hydr. suspension. Zink coated. Betweentable: 30 cm. Excavator bridge: 3900 x 780 mm. 2 way hydraulic ramps. - lenght: 2800 + 1700 mm. - hydraulic from left to right. Dimmensions: Neck: L: 3700 mm. W: 2500 mm. H: 1600 mm. Kingpin height: 1300 mm. Floor: L: 9400 mm. W: 2750 mm. H: 900 mm. Tyres: 245/70R17.5 80%.