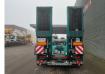

## Description

Faymonville F-S45-1AAF.

Year: 2020. 12 tons SAF axles. Weight: 17.400 kg. Load capacity: 67.600 kg. Max weight: 85.000 kg. Kingpin load: 25.000 kg. Hydr. gooseneck. 1st and 2nd axles liftaxles. 1st axle nachlaufgelenkt. 2nd, 3th,4th and 5th axles steering axles (powersteering). 3 meter extandable. 2 x 25 cm widened. Allu boards and toolbox on gooseneck. Hydraulic from trailer works on NATO. Hydr. suspension. Zink coated. Betweentable: 30 cm. Excavator bridge: 3900 x 780 mm. 2 way hydraulic ramps. - lenght: 2800 + 1700 mm. - hydraulic from left to right. Dimmensions: Neck: L: 3700 mm. W: 2500 mm. H: 1600 mm. Kingpin height: 1300 mm. Floor: L: 9400 mm. W: 2750 mm. H: 900 mm. Tyres: 245/70R17.5 80%.