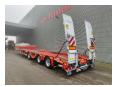

## **Description**

Faymonville Maxtrailer F-S43-1AAF.

Year: 2021.

10.5 tons BPW axles. Weight: 9446 kg. Max weight: 49.500 kg. Kingpin load: 18.000 kg.

Airsuspension.
Toolbox on neck.

3th axle steering axle (nachlaufachse).

Excavator bridge. Radmulden (50 cm).

Mech ramps (lenght: 2450 mm).

Dimmensions:

Neck:

L: 3450 mm. W: 2550 mm. H: 1400 mm.

Kingpin height: 1200 mm.

Floor:

L: 9300 mm. W: 2550 mm. H: 900 mm.