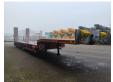

## Faymonville Maxtrailer F-S43-1AAF

## **Description**

Faymonville Maxtrailer F-S43-1AAF.

Year: 2021.

10.5 tons BPW axles. Weight: 9446 kg. Max weight: 49.500 kg. Kingpin load: 18.000 kg.

Airsuspension.
Toolbox on neck.

3th axle steering axle (nachlaufachse).

Excavator bridge. Radmulden (50 cm).

Mech ramps (lenght: 2450 mm).

Dimmensions:

Neck:

L: 3450 mm. W: 2550 mm. H: 1400 mm.

Kingpin height: 1200 mm.

Floor:

L: 9300 mm. W: 2550 mm. H: 900 mm.