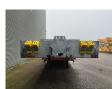

## Faymonville Maxtrailer F-S43-1AAF

## **Description**

Faymonville Maxtrailer F-S43-1AAF.

Year: 2021.

10.5 tons BPW axles. Weight: 9446 kg. Max weight: 49.500 kg. Kingpin load: 18.000 kg.

Airsuspension.
Toolbox on neck.

3th axle steering axle (nachlaufachse).

Excavator bridge. Radmulden (50 cm).

Mech ramps (lenght: 2450 mm).

Dimmensions:

Neck:

L: 3450 mm. W: 2550 mm. H: 1400 mm.

Kingpin height: 1200 mm.

Floor:

L: 9300 mm. W: 2550 mm. H: 900 mm.