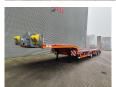

## **Description**

Faymonville Maxtrailer F-S43-1AAF.

Year: 2021.

10.5 tons BPW axles. Weight: 9446 kg. Max weight: 49.500 kg. Kingpin load: 18.000 kg.

Airsuspension.
Toolbox on neck.

3th axle steering axle (nachlaufachse).

Excavator bridge. Radmulden (50 cm).

Mech ramps (lenght: 2450 mm).

Dimmensions:

Neck:

L: 3450 mm. W: 2550 mm. H: 1400 mm.

Kingpin height: 1200 mm.

Floor:

L: 9300 mm. W: 2550 mm. H: 900 mm.