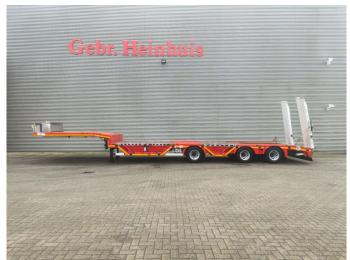

## Faymonville Maxtrailer F-S43-1AAF

## **Description**

Faymonville Maxtrailer F-S43-1AAF.

Year: 2021.

10.5 tons BPW axles. Weight: 9446 kg. Max weight: 49.500 kg. Kingpin load: 18.000 kg.

Airsuspension.
Toolbox on neck.

3th axle steering axle (nachlaufachse).

Excavator bridge. Radmulden (50 cm).

Mech ramps (lenght: 2450 mm).

Dimmensions:

Neck:

L: 3450 mm. W: 2550 mm. H: 1400 mm.

Kingpin height: 1200 mm.

Floor:

L: 9300 mm. W: 2550 mm. H: 900 mm.