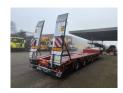

## Faymonville Maxtrailer F-S43-1AAF

## **Description**

Faymonville Maxtrailer F-S43-1AAF.

Year: 2021.

10.5 tons BPW axles. Weight: 9446 kg. Max weight: 49.500 kg. Kingpin load: 18.000 kg.

Airsuspension.
Toolbox on neck.

3th axle steering axle (nachlaufachse).

Excavator bridge. Radmulden (50 cm).

Mech ramps (lenght: 2450 mm).

Dimmensions:

Neck:

L: 3450 mm. W: 2550 mm. H: 1400 mm.

Kingpin height: 1200 mm.

Floor:

L: 9300 mm. W: 2550 mm. H: 900 mm.