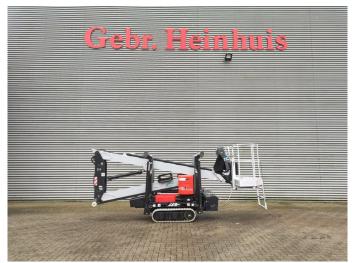

## Teupen Leo 13 GT

## **Description**

Teupen Leo 13 GT.

Year: 2013. Hours: 4649. Weight: 1400 kg. CE Machine.

Max capacity basket: 200 kg / 2 persons + 40 kg.

230 V / 50 Hz / 16 A.

Max working presure: 190 Bar. Max lateral force: 400 N. Max wind speed: 12,5 m/s. Max permitted tilt: 1 degree.

Non marking tracks.

UC: 80%. Petrol + Electric.

Electrical function in basket. Max working height: 13 meter.

ID NR: 310 E.

The General Terms and Conditions of Heinhuis are applicable to all adverts, offers and quotations by Heinhuis, all agreements entered into by Heinhuis and the negotiations preceding them. By any form of response you accept the applicability of the General Terms and Conditions of Heinhuis and you declare that you have taken note of these General Terms and Conditions. Our prices are export netto prices.