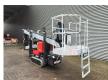

## Teupen Leo 13 GT

## **Description**

Teupen Leo 13 GT.

Year: 2013. Hours: 4649. Weight: 1400 kg. CE Machine.

Max capacity basket: 200 kg / 2 persons + 40 kg.

230 V / 50 Hz / 16 A.

Max working presure: 190 Bar. Max lateral force: 400 N. Max wind speed: 12,5 m/s. Max permitted tilt: 1 degree.

Non marking tracks.

UC: 80%. Petrol + Electric.

Electrical function in basket. Max working height: 13 meter.

ID NR: 310 E.

The General Terms and Conditions of Heinhuis are applicable to all adverts, offers and quotations by Heinhuis, all agreements entered into by Heinhuis and the negotiations preceding them. By any form of response you accept the applicability of the General Terms and Conditions of Heinhuis and you declare that you have taken note of these General Terms and Conditions. Our prices are export netto prices.