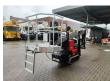

## Teupen Leo 13 GT

## **Description**

Teupen Leo 13 GT.

Year: 2013. Hours: 4649. Weight: 1400 kg. CE Machine.

Max capacity basket: 200 kg / 2 persons + 40 kg.

230 V / 50 Hz / 16 A.

Max working presure: 190 Bar. Max lateral force: 400 N. Max wind speed: 12,5 m/s. Max permitted tilt: 1 degree.

Non marking tracks.

UC: 80%. Petrol + Electric.

Electrical function in basket. Max working height: 13 meter.

ID NR: 310 E.

The General Terms and Conditions of Heinhuis are applicable to all adverts, offers and quotations by Heinhuis, all agreements entered into by Heinhuis and the negotiations preceding them. By any form of response you accept the applicability of the General Terms and Conditions of Heinhuis and you declare that you have taken note of these General Terms and Conditions. Our prices are export netto prices.