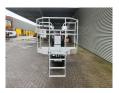

## Teupen Leo 13 GT

## **Description**

Teupen Leo 13 GT.

Year: 2013. Hours: 4649. Weight: 1400 kg. CE Machine.

Max capacity basket: 200 kg / 2 persons + 40 kg.

230 V / 50 Hz / 16 A.

Max working presure: 190 Bar. Max lateral force: 400 N. Max wind speed: 12,5 m/s. Max permitted tilt: 1 degree.

Non marking tracks.

UC: 80%. Petrol + Electric.

Electrical function in basket. Max working height: 13 meter.

ID NR: 310 E.

The General Terms and Conditions of Heinhuis are applicable to all adverts, offers and quotations by Heinhuis, all agreements entered into by Heinhuis and the negotiations preceding them. By any form of response you accept the applicability of the General Terms and Conditions of Heinhuis and you declare that you have taken note of these General Terms and Conditions. Our prices are export netto prices.