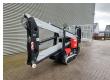

## Teupen Leo 13 GT

## **Description**

Teupen Leo 13 GT.

Year: 2013. Hours: 4649. Weight: 1400 kg. CE Machine.

Max capacity basket: 200 kg / 2 persons + 40 kg.

230 V / 50 Hz / 16 A.

Max working presure: 190 Bar. Max lateral force: 400 N. Max wind speed: 12,5 m/s. Max permitted tilt: 1 degree.

Non marking tracks.

UC: 80%. Petrol + Electric.

Electrical function in basket. Max working height: 13 meter.

ID NR: 310 E.

The General Terms and Conditions of Heinhuis are applicable to all adverts, offers and quotations by Heinhuis, all agreements entered into by Heinhuis and the negotiations preceding them. By any form of response you accept the applicability of the General Terms and Conditions of Heinhuis and you declare that you have taken note of these General Terms and Conditions. Our prices are export netto prices.