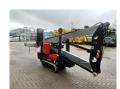

## Teupen Leo 13 GT

## **Description**

Teupen Leo 13 GT.

Year: 2013. Hours: 4649. Weight: 1400 kg. CE Machine.

Max capacity basket: 200 kg / 2 persons + 40 kg.

230 V / 50 Hz / 16 A.

Max working presure: 190 Bar. Max lateral force: 400 N. Max wind speed: 12,5 m/s. Max permitted tilt: 1 degree.

Non marking tracks.

UC: 80%. Petrol + Electric.

Electrical function in basket. Max working height: 13 meter.

ID NR: 310 E.

The General Terms and Conditions of Heinhuis are applicable to all adverts, offers and quotations by Heinhuis, all agreements entered into by Heinhuis and the negotiations preceding them. By any form of response you accept the applicability of the General Terms and Conditions of Heinhuis and you declare that you have taken note of these General Terms and Conditions. Our prices are export netto prices.