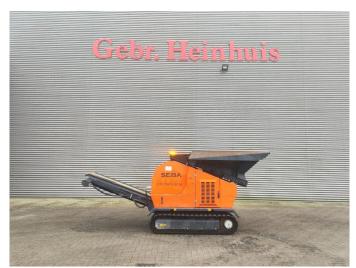

## Seba Litetrack 50-30

## **Description**

SEBA Litetrack 50-30.

Year: 2018. Hours: 651. Weight: 3400 kg. CE machine. 21.5 KW.

Radio Remote Control. Jaw crusher 500x300 mm. Capacity: 6-15 kub/h.

UC: 80%. Dimmensions: L: 4550 mm. W: 1580 mm. H: 1950 mm.