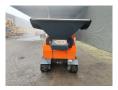

## Seba Litetrack 50-30

## **Description**

SEBA Litetrack 50-30.

Year: 2018. Hours: 651. Weight: 3400 kg. CE machine. 21.5 KW.

Radio Remote Control. Jaw crusher 500x300 mm. Capacity: 6-15 kub/h.

UC: 80%. Dimmensions: L: 4550 mm. W: 1580 mm. H: 1950 mm.

German machine!

ID NR: 77.

The General Terms and Conditions of Heinhuis are applicable to all adverts, offers and quotations by Heinhuis, all agreements entered into by Heinhuis and the negotiations preceding them. By any form of response you accept the applicability of the General Terms and Conditions of Heinhuis and you declare that you have taken note of these General Terms and Conditions. Our prices are export netto prices.