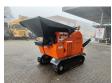

## Seba Litetrack 50-30

## **Description**

SEBA Litetrack 50-30.

Year: 2018. Hours: 651. Weight: 3400 kg. CE machine. 21.5 KW.

Radio Remote Control. Jaw crusher 500x300 mm. Capacity: 6-15 kub/h.

UC: 80%. Dimmensions: L: 4550 mm. W: 1580 mm. H: 1950 mm.

German machine!

ID NR: 77.

The General Terms and Conditions of Heinhuis are applicable to all adverts, offers and quotations by Heinhuis, all agreements entered into by Heinhuis and the negotiations preceding them. By any form of response you accept the applicability of the General Terms and Conditions of Heinhuis and you declare that you have taken note of these General Terms and Conditions. Our prices are export netto prices.