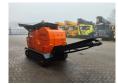

## Seba Litetrack 50-30

## **Description**

SEBA Litetrack 50-30.

Year: 2018. Hours: 651. Weight: 3400 kg. CE machine. 21.5 KW.

Radio Remote Control. Jaw crusher 500x300 mm. Capacity: 6-15 kub/h.

UC: 80%. Dimmensions: L: 4550 mm. W: 1580 mm. H: 1950 mm.

German machine!

ID NR: 77.

The General Terms and Conditions of Heinhuis are applicable to all adverts, offers and quotations by Heinhuis, all agreements entered into by Heinhuis and the negotiations preceding them. By any form of response you accept the applicability of the General Terms and Conditions of Heinhuis and you declare that you have taken note of these General Terms and Conditions. Our prices are export netto prices.