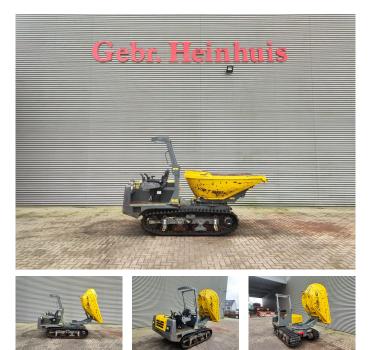

## WACKER NEUSON Compact Dumper DT 25

## Description

Wacker Neuson Compact Dumper DT 25.

Year: 2015. Hours: 43 on hourmeter. Weight: 2840 kg. CE Machine. Max capacity: 2500 kg. 33 KW Kubota V2403 engine. Rotated seat. UC: 80%.

ID NR: 170.

The General Terms and Conditions of Heinhuis are applicable to all adverts, offers and quotations by Heinhuis, all agreements entered into by Heinhuis and the negotiations preceding them. By any form of response you accept the applicability of the General Terms and Conditions of Heinhuis and you declare that you have taken note of these General Terms and Conditions. Our prices are export netto prices.