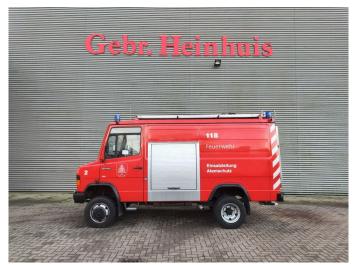

## Mercedes-Benz 814D 4x4 DAKA

## **Description**

Mercedes Benz 814D 4x4 DAKA.

Year: 1993.

Milage: 12.769 km. Manual gearbox 5 gears. Max weight: 7490 kg.

Axle load: 1: 3000 kg. 2: 5600 kg. 3 Persons.

Wheelbase: 3100 mm.

lichmast.

Sliding door right side. Tyres: 215/75R17,5 80%.

## EX FEUERWEHR LIKE NEW!

ID NR: 432.

The General Terms and Conditions of Heinhuis are applicable to all adverts, offers and quotations by Heinhuis, all agreements entered into by Heinhuis and the negotiations preceding them. By any form of response you accept the applicability of the General Terms and Conditions of Heinhuis and you declare that you have taken note of these General Terms and Conditions. Our prices are export netto prices.