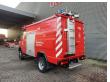

## Mercedes-Benz 814D 4x4 DAKA

## **Description**

Mercedes Benz 814D 4x4 DAKA.

Year: 1993.

Milage: 12.769 km. Manual gearbox 5 gears. Max weight: 7490 kg.

Axle load: 1: 3000 kg. 2: 5600 kg. 3 Persons.

Wheelbase: 3100 mm.

lichmast.

Sliding door right side. Tyres: 215/75R17,5 80%.

## EX FEUERWEHR LIKE NEW!

ID NR: 432.

The General Terms and Conditions of Heinhuis are applicable to all adverts, offers and quotations by Heinhuis, all agreements entered into by Heinhuis and the negotiations preceding them. By any form of response you accept the applicability of the General Terms and Conditions of Heinhuis and you declare that you have taken note of these General Terms and Conditions. Our prices are export netto prices.