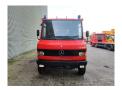

## Mercedes-Benz 814D 4x4 DAKA

## **Description**

Mercedes Benz 814D 4x4 DAKA.

Year: 1993.

Milage: 12.769 km. Manual gearbox 5 gears. Max weight: 7490 kg.

Axle load: 1: 3000 kg. 2: 5600 kg. 3 Persons.

Wheelbase: 3100 mm.

lichmast.

Sliding door right side. Tyres: 215/75R17,5 80%.

## EX FEUERWEHR LIKE NEW!

ID NR: 432.

The General Terms and Conditions of Heinhuis are applicable to all adverts, offers and quotations by Heinhuis, all agreements entered into by Heinhuis and the negotiations preceding them. By any form of response you accept the applicability of the General Terms and Conditions of Heinhuis and you declare that you have taken note of these General Terms and Conditions. Our prices are export netto prices.