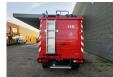

## Mercedes-Benz 814D 4x4 DAKA

## **Description**

Mercedes Benz 814D 4x4 DAKA.

Year: 1993.

Milage: 12.769 km. Manual gearbox 5 gears. Max weight: 7490 kg.

Axle load: 1: 3000 kg. 2: 5600 kg. 3 Persons.

Wheelbase: 3100 mm.

lichmast.

Sliding door right side. Tyres: 215/75R17,5 80%.

## EX FEUERWEHR LIKE NEW!

ID NR: 432.

The General Terms and Conditions of Heinhuis are applicable to all adverts, offers and quotations by Heinhuis, all agreements entered into by Heinhuis and the negotiations preceding them. By any form of response you accept the applicability of the General Terms and Conditions of Heinhuis and you declare that you have taken note of these General Terms and Conditions. Our prices are export netto prices.