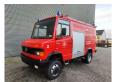

## Mercedes-Benz 814D 4x4 DAKA

## **Description**

Mercedes Benz 814D 4x4 DAKA.

Year: 1993.

Milage: 12.769 km. Manual gearbox 5 gears. Max weight: 7490 kg.

Axle load: 1: 3000 kg. 2: 5600 kg. 3 Persons.

Wheelbase: 3100 mm.

lichmast.

Sliding door right side. Tyres: 215/75R17,5 80%.

## EX FEUERWEHR LIKE NEW!

ID NR: 432.

The General Terms and Conditions of Heinhuis are applicable to all adverts, offers and quotations by Heinhuis, all agreements entered into by Heinhuis and the negotiations preceding them. By any form of response you accept the applicability of the General Terms and Conditions of Heinhuis and you declare that you have taken note of these General Terms and Conditions. Our prices are export netto prices.