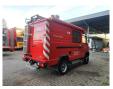

## Mercedes-Benz 814D 4x4 DAKA

## **Description**

Mercedes Benz 814D 4x4 DAKA.

Year: 1993.

Milage: 12.769 km. Manual gearbox 5 gears. Max weight: 7490 kg.

Axle load: 1: 3000 kg. 2: 5600 kg. 3 Persons.

Wheelbase: 3100 mm.

lichmast.

Sliding door right side. Tyres: 215/75R17,5 80%.

## EX FEUERWEHR LIKE NEW!

ID NR: 432.

The General Terms and Conditions of Heinhuis are applicable to all adverts, offers and quotations by Heinhuis, all agreements entered into by Heinhuis and the negotiations preceding them. By any form of response you accept the applicability of the General Terms and Conditions of Heinhuis and you declare that you have taken note of these General Terms and Conditions. Our prices are export netto prices.