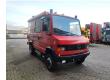

## Mercedes-Benz 814D 4x4 DAKA

## **Description**

Mercedes Benz 814D 4x4 DAKA.

Year: 1993.

Milage: 12.769 km. Manual gearbox 5 gears. Max weight: 7490 kg.

Axle load: 1: 3000 kg. 2: 5600 kg. 3 Persons.

Wheelbase: 3100 mm.

lichmast.

Sliding door right side. Tyres: 215/75R17,5 80%.

## EX FEUERWEHR LIKE NEW!

ID NR: 432.

The General Terms and Conditions of Heinhuis are applicable to all adverts, offers and quotations by Heinhuis, all agreements entered into by Heinhuis and the negotiations preceding them. By any form of response you accept the applicability of the General Terms and Conditions of Heinhuis and you declare that you have taken note of these General Terms and Conditions. Our prices are export netto prices.