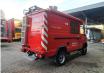

# Mercedes-Benz 814D 4x4 DAKA

### Description

BPM: The price shown is excluding BPM

Mercedes Benz 814D 4x4 DAKA.

Year: 1993. Milage: 12.769 km. Manual gearbox 5 gears. Max weight: 7490 kg. Axle load: 1: 3000 kg. 2: 5600 kg. 3 Persons. Wheelbase: 3100 mm. lichmast. Sliding door right side. Tyres: 215/75R17,5 80%.

**EX FEUERWEHR LIKE NEW!** 

ID NR: 432.

The General Terms and Conditions of Heinhuis are applicable to all adverts, offers and quotations by Heinhuis, all agreements entered into by Heinhuis and the negotiations preceding them. By any form of response you accept the applicability of the General Terms and Conditions of Heinhuis and you declare that you have taken note of these General Terms and Conditions. Our prices are export netto prices.