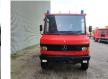

# Mercedes-Benz 814D 4x4 DAKA

### Description

BPM: The price shown is excluding BPM

Mercedes Benz 814D 4x4 DAKA.

Year: 1993. Milage: 12.769 km. Manual gearbox 5 gears. Max weight: 7490 kg. Axle load: 1: 3000 kg. 2: 5600 kg. 3 Persons. Wheelbase: 3100 mm. lichmast. Sliding door right side. Tyres: 215/75R17,5 80%.

**EX FEUERWEHR LIKE NEW!** 

ID NR: 432.

The General Terms and Conditions of Heinhuis are applicable to all adverts, offers and quotations by Heinhuis, all agreements entered into by Heinhuis and the negotiations preceding them. By any form of response you accept the applicability of the General Terms and Conditions of Heinhuis and you declare that you have taken note of these General Terms and Conditions. Our prices are export netto prices.