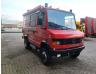

# Mercedes-Benz 814D 4x4 DAKA

### Description

BPM: The price shown is excluding BPM

Mercedes Benz 814D 4x4 DAKA.

Year: 1993. Milage: 12.769 km. Manual gearbox 5 gears. Max weight: 7490 kg. Axle load: 1: 3000 kg. 2: 5600 kg. 3 Persons. Wheelbase: 3100 mm. lichmast. Sliding door right side. Tyres: 215/75R17,5 80%.

**EX FEUERWEHR LIKE NEW!** 

ID NR: 432.

The General Terms and Conditions of Heinhuis are applicable to all adverts, offers and quotations by Heinhuis, all agreements entered into by Heinhuis and the negotiations preceding them. By any form of response you accept the applicability of the General Terms and Conditions of Heinhuis and you declare that you have taken note of these General Terms and Conditions. Our prices are export netto prices.