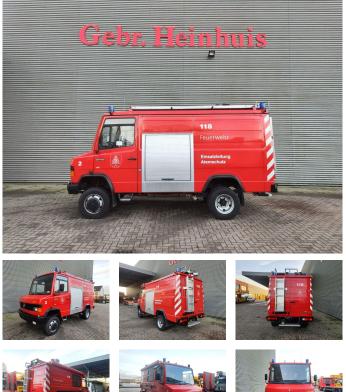

# Mercedes-Benz 814D 4x4 DAKA

### Description

BPM: The price shown is excluding BPM

Mercedes Benz 814D 4x4 DAKA.

Year: 1993. Milage: 12.769 km. Manual gearbox 5 gears. Max weight: 7490 kg. Axle load: 1: 3000 kg. 2: 5600 kg. 3 Persons. Wheelbase: 3100 mm. lichmast. Sliding door right side. Tyres: 215/75R17,5 80%.

**EX FEUERWEHR LIKE NEW!** 

ID NR: 432.

The General Terms and Conditions of Heinhuis are applicable to all adverts, offers and quotations by Heinhuis, all agreements entered into by Heinhuis and the negotiations preceding them. By any form of response you accept the applicability of the General Terms and Conditions of Heinhuis and you declare that you have taken note of these General Terms and Conditions. Our prices are export netto prices.