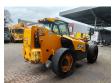

## JCB 560-80 Wastemaster

## **Description**

JCB 560-80 Wastemaster.

Year: 2017. Hours: 10.989. CE machine. Airconditioning. Joystick. 4x4x4. Ad Blue. T4IV.

Tyres: 13.00-24 Full Rubber.

ID NR: 368.

The General Terms and Conditions of Heinhuis are applicable to all adverts, offers and quotations by Heinhuis, all agreements entered into by Heinhuis and the negotiations preceding them. By any form of response you accept the applicability of the General Terms and Conditions of Heinhuis and you declare that you have taken note of these General Terms and Conditions. Our prices are export netto prices.