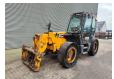

## JCB 560-80 Wastemaster

## **Description**

JCB 560-80 Wastemaster.

Year: 2017. Hours: 10.989. CE machine. Airconditioning. Joystick. 4x4x4. Ad Blue. T4IV.

Tyres: 13.00-24 Full Rubber.

ID NR: 368.

The General Terms and Conditions of Heinhuis are applicable to all adverts, offers and quotations by Heinhuis, all agreements entered into by Heinhuis and the negotiations preceding them. By any form of response you accept the applicability of the General Terms and Conditions of Heinhuis and you declare that you have taken note of these General Terms and Conditions. Our prices are export netto prices.