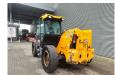

## JCB 560-80 Wastemaster

## **Description**

JCB 560-80 Wastemaster.

Year: 2017. Hours: 10.989. CE machine. Airconditioning. Joystick. 4x4x4. Ad Blue. T4IV.

Tyres: 13.00-24 Full Rubber.

ID NR: 368.

The General Terms and Conditions of Heinhuis are applicable to all adverts, offers and quotations by Heinhuis, all agreements entered into by Heinhuis and the negotiations preceding them. By any form of response you accept the applicability of the General Terms and Conditions of Heinhuis and you declare that you have taken note of these General Terms and Conditions. Our prices are export netto prices.