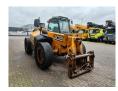

## JCB 560-80 Wastemaster

## **Description**

JCB 560-80 Wastemaster.

Year: 2017. Hours: 10.989. CE machine. Airconditioning. Joystick. 4x4x4. Ad Blue. T4IV.

Tyres: 13.00-24 Full Rubber.

ID NR: 368.

The General Terms and Conditions of Heinhuis are applicable to all adverts, offers and quotations by Heinhuis, all agreements entered into by Heinhuis and the negotiations preceding them. By any form of response you accept the applicability of the General Terms and Conditions of Heinhuis and you declare that you have taken note of these General Terms and Conditions. Our prices are export netto prices.