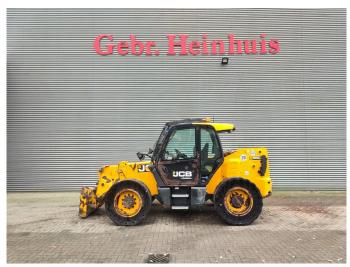

## JCB 560-80 Wastemaster

## **Description**

JCB 560-80 Wastemaster.

Year: 2017. Hours: 10.989. CE machine. Airconditioning. Joystick. 4x4x4. Ad Blue. T4IV.

Tyres: 13.00-24 Full Rubber.

ID NR: 368.

The General Terms and Conditions of Heinhuis are applicable to all adverts, offers and quotations by Heinhuis, all agreements entered into by Heinhuis and the negotiations preceding them. By any form of response you accept the applicability of the General Terms and Conditions of Heinhuis and you declare that you have taken note of these General Terms and Conditions. Our prices are export netto prices.