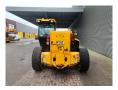

## JCB 560-80 Wastemaster

## **Description**

JCB 560-80 Wastemaster.

Year: 2017. Hours: 10.989. CE machine. Airconditioning. Joystick. 4x4x4. Ad Blue. T4IV.

Tyres: 13.00-24 Full Rubber.

ID NR: 368.

The General Terms and Conditions of Heinhuis are applicable to all adverts, offers and quotations by Heinhuis, all agreements entered into by Heinhuis and the negotiations preceding them. By any form of response you accept the applicability of the General Terms and Conditions of Heinhuis and you declare that you have taken note of these General Terms and Conditions. Our prices are export netto prices.