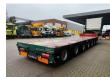

## **Description**

Meusburger MPG-6.

Year: 2014.

10 Tons BPW axles. Max weight: 79.000 kg. Kingpin load: 19.000 kg. 5 meter extandable. 2 x 25 cm widened. EBS ABS ALB. Hydr. roof.

Curtain and semitrailer! Central greasing system. Betweentable: 400 mm.

Airsuspension. 1st axle liftaxle.

1st, 2nd 5th and 6th axles steering axles (nachlaufachsen).

Dimmensions:

Neck:

L: 3400 mm. W: 2550 mm. H: 1350 mm.

Kingpin height: 1150 mm.

Floor:

L: 9250 mm. W: 2550 mm. H: 900 mm.