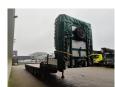

## **Description**

Meusburger MPG-6.

Year: 2014.

10 Tons BPW axles. Max weight: 79.000 kg. Kingpin load: 19.000 kg. 5 meter extandable. 2 x 25 cm widened. EBS ABS ALB. Hydr. roof.

Curtain and semitrailer! Central greasing system. Betweentable: 400 mm.

Airsuspension. 1st axle liftaxle.

1st, 2nd 5th and 6th axles steering axles (nachlaufachsen).

Dimmensions:

Neck:

L: 3400 mm. W: 2550 mm. H: 1350 mm.

Kingpin height: 1150 mm.

Floor:

L: 9250 mm. W: 2550 mm. H: 900 mm.