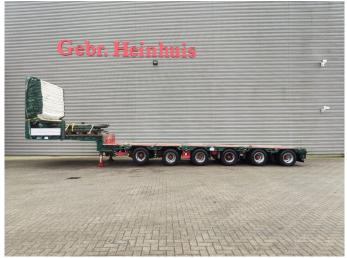

## **Description**

Meusburger MPG-6.

Year: 2014.

10 Tons BPW axles. Max weight: 79.000 kg. Kingpin load: 19.000 kg. 5 meter extandable. 2 x 25 cm widened. EBS ABS ALB. Hydr. roof.

Curtain and semitrailer! Central greasing system. Betweentable: 400 mm.

Airsuspension. 1st axle liftaxle.

1st, 2nd 5th and 6th axles steering axles (nachlaufachsen).

Dimmensions:

Neck:

L: 3400 mm. W: 2550 mm. H: 1350 mm.

Kingpin height: 1150 mm.

Floor:

L: 9250 mm. W: 2550 mm. H: 900 mm.