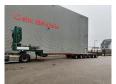

## **Description**

Meusburger MPG-6.

Year: 2014.

10 Tons BPW axles. Max weight: 79.000 kg. Kingpin load: 19.000 kg. 5 meter extandable. 2 x 25 cm widened. EBS ABS ALB. Hydr. roof.

Curtain and semitrailer! Central greasing system. Betweentable: 400 mm.

Airsuspension. 1st axle liftaxle.

1st, 2nd 5th and 6th axles steering axles (nachlaufachsen).

Dimmensions:

Neck:

L: 3400 mm. W: 2550 mm. H: 1350 mm.

Kingpin height: 1150 mm.

Floor:

L: 9250 mm. W: 2550 mm. H: 900 mm.