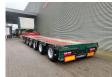

## **Description**

Meusburger MPG-6.

Year: 2014.

10 Tons BPW axles. Max weight: 79.000 kg. Kingpin load: 19.000 kg. 5 meter extandable. 2 x 25 cm widened. EBS ABS ALB. Hydr. roof.

Curtain and semitrailer! Central greasing system. Betweentable: 400 mm.

Airsuspension. 1st axle liftaxle.

1st, 2nd 5th and 6th axles steering axles (nachlaufachsen).

Dimmensions:

Neck:

L: 3400 mm. W: 2550 mm. H: 1350 mm.

Kingpin height: 1150 mm.

Floor:

L: 9250 mm. W: 2550 mm. H: 900 mm.