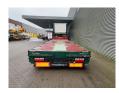

## **Description**

Meusburger MPG-6.

Year: 2014.

10 Tons BPW axles. Max weight: 79.000 kg. Kingpin load: 19.000 kg. 5 meter extandable. 2 x 25 cm widened. EBS ABS ALB. Hydr. roof.

Curtain and semitrailer! Central greasing system. Betweentable: 400 mm.

Airsuspension. 1st axle liftaxle.

1st, 2nd 5th and 6th axles steering axles (nachlaufachsen).

Dimmensions:

Neck:

L: 3400 mm. W: 2550 mm. H: 1350 mm.

Kingpin height: 1150 mm.

Floor:

L: 9250 mm. W: 2550 mm. H: 900 mm.