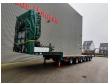

## **Description**

Meusburger MPG-6.

Year: 2014.

10 Tons BPW axles. Max weight: 79.000 kg. Kingpin load: 19.000 kg. 5 meter extandable. 2 x 25 cm widened. EBS ABS ALB. Hydr. roof.

Curtain and semitrailer! Central greasing system. Betweentable: 400 mm.

Airsuspension. 1st axle liftaxle.

1st, 2nd 5th and 6th axles steering axles (nachlaufachsen).

Dimmensions:

Neck:

L: 3400 mm. W: 2550 mm. H: 1350 mm.

Kingpin height: 1150 mm.

Floor:

L: 9250 mm. W: 2550 mm. H: 900 mm.