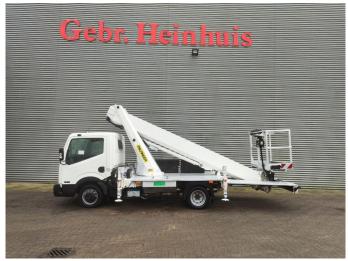

## Palfinger P260B Nissan Cabstar 35.12 NT400

## Description

Nissan Cabstar 35.12 NT400.

Year: 2016.

Manual gearbox 5 gears.

Weight: 3424 kg. Max weight: 3500 kg.

Axle load: 1: 1750 kg. 2: 2200 kg.

Electrical operated windows.

Radio CD. 3 Persons.

Wheelbase: 2850 mm. Tyres: 195/70R15 60%. Palfinger P260B.

Year: 2016.

Max working presure: 180 bar. Max wind speed: 12,5 m/s.

Max capacity basket: 230 kg / 2 persons + 70 kg.

Max permitted tilt: 5 degree. Max lateral force: 400 N. 4 point outriggers. Rotated basket.

Electrical function + air in basket. Max working height: 26 meter.