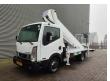

## Palfinger P260B Nissan Cabstar 35.12 NT400

## Description

Nissan Cabstar 35.12 NT400.

Year: 2016.

Manual gearbox 5 gears.

Weight: 3424 kg. Max weight: 3500 kg.

Axle load: 1: 1750 kg. 2: 2200 kg.

Electrical operated windows.

Radio CD. 3 Persons.

Wheelbase: 2850 mm. Tyres: 195/70R15 60%. Palfinger P260B.

Year: 2016.

Max working presure: 180 bar. Max wind speed: 12,5 m/s.

Max capacity basket: 230 kg / 2 persons + 70 kg.

Max permitted tilt: 5 degree. Max lateral force: 400 N. 4 point outriggers. Rotated basket.

Electrical function + air in basket. Max working height: 26 meter.