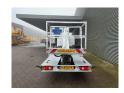

## Palfinger P260B Nissan Cabstar 35.12 NT400

## Description

Nissan Cabstar 35.12 NT400.

Year: 2016.

Manual gearbox 5 gears.

Weight: 3424 kg. Max weight: 3500 kg.

Axle load: 1: 1750 kg. 2: 2200 kg.

Electrical operated windows.

Radio CD. 3 Persons.

Wheelbase: 2850 mm. Tyres: 195/70R15 60%. Palfinger P260B.

Year: 2016.

Max working presure: 180 bar. Max wind speed: 12,5 m/s.

Max capacity basket: 230 kg / 2 persons + 70 kg.

Max permitted tilt: 5 degree. Max lateral force: 400 N. 4 point outriggers. Rotated basket.

Electrical function + air in basket. Max working height: 26 meter.