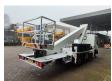

## Palfinger P260B Nissan Cabstar 35.12 NT400

## Description

Nissan Cabstar 35.12 NT400.

Year: 2016.

Manual gearbox 5 gears.

Weight: 3424 kg. Max weight: 3500 kg.

Axle load: 1: 1750 kg. 2: 2200 kg.

Electrical operated windows.

Radio CD. 3 Persons.

Wheelbase: 2850 mm. Tyres: 195/70R15 60%. Palfinger P260B.

Year: 2016.

Max working presure: 180 bar. Max wind speed: 12,5 m/s.

Max capacity basket: 230 kg / 2 persons + 70 kg.

Max permitted tilt: 5 degree. Max lateral force: 400 N. 4 point outriggers. Rotated basket.

Electrical function + air in basket. Max working height: 26 meter.