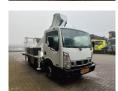

## Palfinger P260B Nissan Cabstar 35.12 NT400

## Description

Nissan Cabstar 35.12 NT400.

Year: 2016.

Manual gearbox 5 gears.

Weight: 3424 kg. Max weight: 3500 kg.

Axle load: 1: 1750 kg. 2: 2200 kg.

Electrical operated windows.

Radio CD. 3 Persons.

Wheelbase: 2850 mm. Tyres: 195/70R15 60%. Palfinger P260B.

Year: 2016.

Max working presure: 180 bar. Max wind speed: 12,5 m/s.

Max capacity basket: 230 kg / 2 persons + 70 kg.

Max permitted tilt: 5 degree. Max lateral force: 400 N. 4 point outriggers. Rotated basket.

Electrical function + air in basket. Max working height: 26 meter.