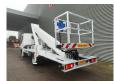

Wheelbase: 2850 mm. Tyres: 195/70R15 60%. Palfinger P260B.

Year: 2016.

Max working presure: 180 bar. Max wind speed: 12,5 m/s.

Max capacity basket: 230 kg / 2 persons + 70 kg.

Max permitted tilt: 5 degree. Max lateral force: 400 N. 4 point outriggers. Rotated basket.

Electrical function + air in basket. Max working height: 26 meter.