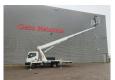

## Palfinger P260B Nissan Cabstar 35.12 NT400

## Description

Nissan Cabstar 35.12 NT400.

Year: 2016.

Manual gearbox 5 gears.

Weight: 3424 kg. Max weight: 3500 kg.

Axle load: 1: 1750 kg. 2: 2200 kg.

Electrical operated windows.

Radio CD. 3 Persons.

Wheelbase: 2850 mm. Tyres: 195/70R15 60%. Palfinger P260B.

Year: 2016.

Max working presure: 180 bar. Max wind speed: 12,5 m/s.

Max capacity basket: 230 kg / 2 persons + 70 kg.

Max permitted tilt: 5 degree. Max lateral force: 400 N. 4 point outriggers. Rotated basket.

Electrical function + air in basket. Max working height: 26 meter.