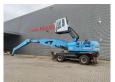

## Caterpillar M 325 C LMH

## **Description**

Caterpillar M325 C LMH.

Year: 2004. Hours: 16.562. CE Machine.

230 KW Cat 6 cilinder engine with EPA.

4 point outriggers.
Hydr. elevating cab.
3th and 4th hydr. function.
Central greasing system.

Airconditioning.
Boom: circa 8500 mm.
Stick: circa 7500 mm.
16 Meter Total.
5 teeth rotated grab.
Tyres: 12.00-20.

ID NR: 151.

The General Terms and Conditions of Heinhuis are applicable to all adverts, offers and quotations by Heinhuis, all agreements entered into by Heinhuis and the negotiations preceding them. By any form of response you accept the applicability of the General Terms and Conditions of Heinhuis and you declare that you have taken note of these General Terms and Conditions. Our prices are export netto prices.