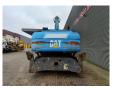

## Caterpillar M 325 C LMH

## **Description**

Caterpillar M325 C LMH.

Year: 2004. Hours: 16.562. CE Machine.

230 KW Cat 6 cilinder engine with EPA.

4 point outriggers.
Hydr. elevating cab.
3th and 4th hydr. function.
Central greasing system.

Airconditioning.
Boom: circa 8500 mm.
Stick: circa 7500 mm.
16 Meter Total.
5 teeth rotated grab.
Tyres: 12.00-20.

ID NR: 151.

The General Terms and Conditions of Heinhuis are applicable to all adverts, offers and quotations by Heinhuis, all agreements entered into by Heinhuis and the negotiations preceding them. By any form of response you accept the applicability of the General Terms and Conditions of Heinhuis and you declare that you have taken note of these General Terms and Conditions. Our prices are export netto prices.