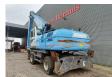

## Caterpillar M 325 C LMH

## **Description**

Caterpillar M325 C LMH.

Year: 2004. Hours: 16.562. CE Machine.

230 KW Cat 6 cilinder engine with EPA.

4 point outriggers.
Hydr. elevating cab.
3th and 4th hydr. function.
Central greasing system.

Airconditioning.
Boom: circa 8500 mm.
Stick: circa 7500 mm.
16 Meter Total.
5 teeth rotated grab.
Tyres: 12.00-20.

ID NR: 151.

The General Terms and Conditions of Heinhuis are applicable to all adverts, offers and quotations by Heinhuis, all agreements entered into by Heinhuis and the negotiations preceding them. By any form of response you accept the applicability of the General Terms and Conditions of Heinhuis and you declare that you have taken note of these General Terms and Conditions. Our prices are export netto prices.