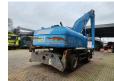

## Caterpillar M 325 C LMH

## **Description**

Caterpillar M325 C LMH.

Year: 2004. Hours: 16.562. CE Machine.

230 KW Cat 6 cilinder engine with EPA.

4 point outriggers.
Hydr. elevating cab.
3th and 4th hydr. function.
Central greasing system.

Airconditioning.
Boom: circa 8500 mm.
Stick: circa 7500 mm.
16 Meter Total.
5 teeth rotated grab.
Tyres: 12.00-20.

ID NR: 151.

The General Terms and Conditions of Heinhuis are applicable to all adverts, offers and quotations by Heinhuis, all agreements entered into by Heinhuis and the negotiations preceding them. By any form of response you accept the applicability of the General Terms and Conditions of Heinhuis and you declare that you have taken note of these General Terms and Conditions. Our prices are export netto prices.