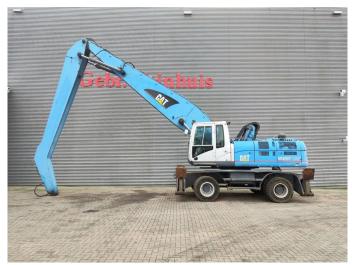

## Caterpillar M 325 C LMH

## **Description**

Caterpillar M325 C LMH.

Year: 2004. Hours: 16.562. CE Machine.

230 KW Cat 6 cilinder engine with EPA.

4 point outriggers.
Hydr. elevating cab.
3th and 4th hydr. function.
Central greasing system.

Airconditioning.
Boom: circa 8500 mm.
Stick: circa 7500 mm.
16 Meter Total.
5 teeth rotated grab.
Tyres: 12.00-20.

ID NR: 151.

The General Terms and Conditions of Heinhuis are applicable to all adverts, offers and quotations by Heinhuis, all agreements entered into by Heinhuis and the negotiations preceding them. By any form of response you accept the applicability of the General Terms and Conditions of Heinhuis and you declare that you have taken note of these General Terms and Conditions. Our prices are export netto prices.