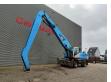

## Caterpillar M 325 C LMH

## **Description**

Caterpillar M325 C LMH.

Year: 2004. Hours: 16.562. CE Machine.

230 KW Cat 6 cilinder engine with EPA.

4 point outriggers.
Hydr. elevating cab.
3th and 4th hydr. function.
Central greasing system.

Airconditioning.
Boom: circa 8500 mm.
Stick: circa 7500 mm.
16 Meter Total.
5 teeth rotated grab.
Tyres: 12.00-20.

ID NR: 151.

The General Terms and Conditions of Heinhuis are applicable to all adverts, offers and quotations by Heinhuis, all agreements entered into by Heinhuis and the negotiations preceding them. By any form of response you accept the applicability of the General Terms and Conditions of Heinhuis and you declare that you have taken note of these General Terms and Conditions. Our prices are export netto prices.