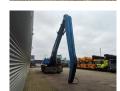

## Caterpillar M 325 C LMH

## **Description**

Caterpillar M325 C LMH.

Year: 2004. Hours: 16.562. CE Machine.

230 KW Cat 6 cilinder engine with EPA.

4 point outriggers.
Hydr. elevating cab.
3th and 4th hydr. function.
Central greasing system.

Airconditioning.
Boom: circa 8500 mm.
Stick: circa 7500 mm.
16 Meter Total.
5 teeth rotated grab.
Tyres: 12.00-20.

ID NR: 151.

The General Terms and Conditions of Heinhuis are applicable to all adverts, offers and quotations by Heinhuis, all agreements entered into by Heinhuis and the negotiations preceding them. By any form of response you accept the applicability of the General Terms and Conditions of Heinhuis and you declare that you have taken note of these General Terms and Conditions. Our prices are export netto prices.