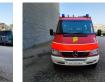

# Mercedes-Benz CDI 4x4

### Description

BPM: The price shown is excluding BPM

Mercedes benz Sprinter 416 CDI 4x4.

Year: 2003. Milage: 12.794 km. Automatic. Max weight: 4600 kg. Axle load: 1: 1850 kg. 2: 3200 kg. 12 persons double cabin (3 persons on the back of the car). Sliding door right side. Electrical operated windows and mirrors. Wheelbase: 3500 mm. Tyres: 195/70R15 90%.

Ex Firetruck! Ex feuerwehr!

Like New!

ID NR: 573.

The General Terms and Conditions of Heinhuis are applicable to all adverts, offers and quotations by Heinhuis, all agreements entered into by Heinhuis and the negotiations preceding them. By any form of response you accept the applicability of the General Terms and Conditions of Heinhuis and you declare that you have taken note of these General Terms and Conditions. Our prices are export netto prices.