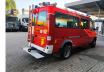

# Mercedes-Benz CDI 4x4

### Description

BPM: The price shown is excluding BPM

Mercedes benz Sprinter 416 CDI 4x4.

Year: 2003. Milage: 12.794 km. Automatic. Max weight: 4600 kg. Axle load: 1: 1850 kg. 2: 3200 kg. 12 persons double cabin (3 persons on the back of the car). Sliding door right side. Electrical operated windows and mirrors. Wheelbase: 3500 mm. Tyres: 195/70R15 90%.

Ex Firetruck! Ex feuerwehr!

Like New!

ID NR: 573.

The General Terms and Conditions of Heinhuis are applicable to all adverts, offers and quotations by Heinhuis, all agreements entered into by Heinhuis and the negotiations preceding them. By any form of response you accept the applicability of the General Terms and Conditions of Heinhuis and you declare that you have taken note of these General Terms and Conditions. Our prices are export netto prices.