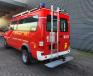

# Mercedes-Benz CDI 4x4

### Description

BPM: The price shown is excluding BPM

Mercedes benz Sprinter 416 CDI 4x4.

Year: 2003. Milage: 12.794 km. Automatic. Max weight: 4600 kg. Axle load: 1: 1850 kg. 2: 3200 kg. 12 persons double cabin (3 persons on the back of the car). Sliding door right side. Electrical operated windows and mirrors. Wheelbase: 3500 mm. Tyres: 195/70R15 90%.

Ex Firetruck! Ex feuerwehr!

Like New!

ID NR: 573.

The General Terms and Conditions of Heinhuis are applicable to all adverts, offers and quotations by Heinhuis, all agreements entered into by Heinhuis and the negotiations preceding them. By any form of response you accept the applicability of the General Terms and Conditions of Heinhuis and you declare that you have taken note of these General Terms and Conditions. Our prices are export netto prices.