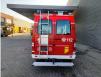

# Mercedes-Benz CDI 4x4

### Description

BPM: The price shown is excluding BPM

Mercedes benz Sprinter 416 CDI 4x4.

Year: 2003. Milage: 12.794 km. Automatic. Max weight: 4600 kg. Axle load: 1: 1850 kg. 2: 3200 kg. 12 persons double cabin (3 persons on the back of the car). Sliding door right side. Electrical operated windows and mirrors. Wheelbase: 3500 mm. Tyres: 195/70R15 90%.

Ex Firetruck! Ex feuerwehr!

Like New!

ID NR: 573.

The General Terms and Conditions of Heinhuis are applicable to all adverts, offers and quotations by Heinhuis, all agreements entered into by Heinhuis and the negotiations preceding them. By any form of response you accept the applicability of the General Terms and Conditions of Heinhuis and you declare that you have taken note of these General Terms and Conditions. Our prices are export netto prices.