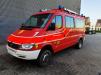

# Mercedes-Benz CDI 4x4

### Description

BPM: The price shown is excluding BPM

Mercedes benz Sprinter 416 CDI 4x4.

Year: 2003. Milage: 12.794 km. Automatic. Max weight: 4600 kg. Axle load: 1: 1850 kg. 2: 3200 kg. 12 persons double cabin (3 persons on the back of the car). Sliding door right side. Electrical operated windows and mirrors. Wheelbase: 3500 mm. Tyres: 195/70R15 90%.

Ex Firetruck! Ex feuerwehr!

Like New!

ID NR: 573.

The General Terms and Conditions of Heinhuis are applicable to all adverts, offers and quotations by Heinhuis, all agreements entered into by Heinhuis and the negotiations preceding them. By any form of response you accept the applicability of the General Terms and Conditions of Heinhuis and you declare that you have taken note of these General Terms and Conditions. Our prices are export netto prices.