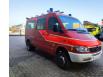

# Mercedes-Benz CDI 4x4

### Description

BPM: The price shown is excluding BPM

Mercedes benz Sprinter 416 CDI 4x4.

Year: 2003. Milage: 12.794 km. Automatic. Max weight: 4600 kg. Axle load: 1: 1850 kg. 2: 3200 kg. 12 persons double cabin (3 persons on the back of the car). Sliding door right side. Electrical operated windows and mirrors. Wheelbase: 3500 mm. Tyres: 195/70R15 90%.

Ex Firetruck! Ex feuerwehr!

Like New!

ID NR: 573.

The General Terms and Conditions of Heinhuis are applicable to all adverts, offers and quotations by Heinhuis, all agreements entered into by Heinhuis and the negotiations preceding them. By any form of response you accept the applicability of the General Terms and Conditions of Heinhuis and you declare that you have taken note of these General Terms and Conditions. Our prices are export netto prices.