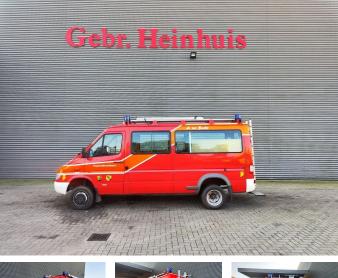

# Mercedes-Benz CDI 4x4

### Description

BPM: The price shown is excluding BPM

Mercedes benz Sprinter 416 CDI 4x4.

Year: 2003. Milage: 12.794 km. Automatic. Max weight: 4600 kg. Axle load: 1: 1850 kg. 2: 3200 kg. 12 persons double cabin (3 persons on the back of the car). Sliding door right side. Electrical operated windows and mirrors. Wheelbase: 3500 mm. Tyres: 195/70R15 90%.

Ex Firetruck! Ex feuerwehr!

Like New!

ID NR: 573.

The General Terms and Conditions of Heinhuis are applicable to all adverts, offers and quotations by Heinhuis, all agreements entered into by Heinhuis and the negotiations preceding them. By any form of response you accept the applicability of the General Terms and Conditions of Heinhuis and you declare that you have taken note of these General Terms and Conditions. Our prices are export netto prices.