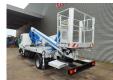

Electrical operated windows.

Ad Blue

Tyres: 195/70R15 80%.

Multitel HX200. Year: 2019. Hours: 4427.

Max capacity basket: 225 kg / 2 persons + 65 kg.

Max wind speed: 12,5 m/s.
Max permitted tilt: 1 degree.
Max lateral force: 400 N.
Max working height: 20 meter.
Max outreach: 8.4 meter.
4 point outriggers.

Rotated basket.

Electrical function in basket.

ID NR: 505.

The General Terms and Conditions of Heinhuis are applicable to all adverts, offers and quotations by Heinhuis, all agreements entered into by Heinhuis and the negotiations preceding them. By any form of response you accept the applicability of the General Terms and Conditions of Heinhuis and you declare that you have taken note of these General Terms and Conditions. Our prices are export netto prices.