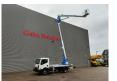

## Nissan Cabstar 35.13 NT400 Multitel HX200

## Description

BPM: The price shown is excluding BPM

Nissan Cabstar 35.13 NT400.

Year: 2019.

Milage: 38.212 km. Manual gearbox 6 gears. Weight: 3350 kg.

Weight: 3350 kg. Max weight: 3500 kg.

Axle load: 1: 1750 kg. 2: 2200 kg. 3 Persons.

Electrical operated windows.

Ad Blue

Tyres: 195/70R15 80%.

Multitel HX200. Year: 2019. Hours: 4427.

Max capacity basket: 225 kg / 2 persons + 65 kg.

Max wind speed: 12,5 m/s.
Max permitted tilt: 1 degree.
Max lateral force: 400 N.
Max working height: 20 meter.
Max outreach: 8.4 meter.
4 point outriggers.

Rotated basket.

Electrical function in basket.

ID NR: 505.

The General Terms and Conditions of Heinhuis are applicable to all adverts, offers and quotations by Heinhuis, all agreements entered into by Heinhuis and the negotiations preceding them. By any form of response you accept the applicability of the General Terms and Conditions of Heinhuis and you declare that you have taken note of these General Terms and Conditions. Our prices are export netto prices.