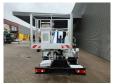

## Nissan Cabstar 35.13 NT400 Multitel HX200

Electrical operated windows.

Ad Blue

Tyres: 195/70R15 80%.

Multitel HX200. Year: 2019. Hours: 4427.

Max capacity basket: 225 kg / 2 persons + 65 kg.

Max wind speed: 12,5 m/s.
Max permitted tilt: 1 degree.
Max lateral force: 400 N.
Max working height: 20 meter.
Max outreach: 8.4 meter.
4 point outriggers.

Rotated basket.

Electrical function in basket.

ID NR: 505.

The General Terms and Conditions of Heinhuis are applicable to all adverts, offers and quotations by Heinhuis, all agreements entered into by Heinhuis and the negotiations preceding them. By any form of response you accept the applicability of the General Terms and Conditions of Heinhuis and you declare that you have taken note of these General Terms and Conditions. Our prices are export netto prices.