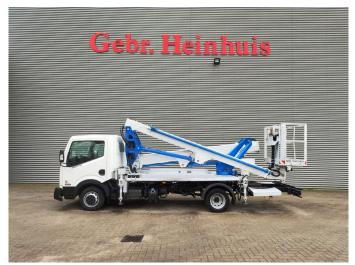

## Nissan Cabstar 35.13 NT400 Multitel HX200

## Description

BPM: The price shown is excluding BPM

Nissan Cabstar 35.13 NT400.

Year: 2019.

Milage: 38.212 km. Manual gearbox 6 gears. Weight: 3350 kg.

Weight: 3350 kg. Max weight: 3500 kg.

Axle load: 1: 1750 kg. 2: 2200 kg. 3 Persons.

Electrical operated windows.

Ad Blue

Tyres: 195/70R15 80%.

Multitel HX200. Year: 2019. Hours: 4427.

Max capacity basket: 225 kg / 2 persons + 65 kg.

Max wind speed: 12,5 m/s.
Max permitted tilt: 1 degree.
Max lateral force: 400 N.
Max working height: 20 meter.
Max outreach: 8.4 meter.
4 point outriggers.

Rotated basket.

Electrical function in basket.

ID NR: 505.

The General Terms and Conditions of Heinhuis are applicable to all adverts, offers and quotations by Heinhuis, all agreements entered into by Heinhuis and the negotiations preceding them. By any form of response you accept the applicability of the General Terms and Conditions of Heinhuis and you declare that you have taken note of these General Terms and Conditions. Our prices are export netto prices.