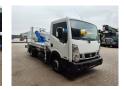

## Nissan Cabstar 35.13 NT400 Multitel HX200

## Description

BPM: The price shown is excluding BPM

Nissan Cabstar 35.13 NT400.

Year: 2019.

Milage: 38.212 km. Manual gearbox 6 gears. Weight: 3350 kg.

Weight: 3350 kg. Max weight: 3500 kg.

Axle load: 1: 1750 kg. 2: 2200 kg. 3 Persons.