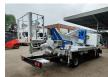

## Nissan Cabstar 35.13 NT400 Multitel HX200

Electrical operated windows.

Ad Blue

Tyres: 195/70R15 80%.

Multitel HX200. Year: 2019. Hours: 4427.

Max capacity basket: 225 kg / 2 persons + 65 kg.

Max wind speed: 12,5 m/s.
Max permitted tilt: 1 degree.
Max lateral force: 400 N.
Max working height: 20 meter.
Max outreach: 8.4 meter.
4 point outriggers.

Rotated basket.

Electrical function in basket.

ID NR: 505.

The General Terms and Conditions of Heinhuis are applicable to all adverts, offers and quotations by Heinhuis, all agreements entered into by Heinhuis and the negotiations preceding them. By any form of response you accept the applicability of the General Terms and Conditions of Heinhuis and you declare that you have taken note of these General Terms and Conditions. Our prices are export netto prices.