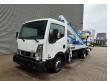

## Nissan Cabstar 35.13 NT400 Multitel HX200

## Description

BPM: The price shown is excluding BPM

Nissan Cabstar 35.13 NT400.

Year: 2019.

Milage: 38.212 km. Manual gearbox 6 gears. Weight: 3350 kg.

Weight: 3350 kg. Max weight: 3500 kg.

Axle load: 1: 1750 kg. 2: 2200 kg. 3 Persons.