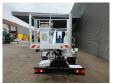

## Multitel HX200 Nissan Cabstar 35.13 NT400

## **Description**

BPM: The price shown is excluding BPM

Nissan Cabstar 35.13 NT400.

Year: 2019.

Milage: 38.212 km. Manual gearbox 6 gears.

Weight: 3350 kg. Max weight: 3500 kg.

Axle load: 1: 1750 kg. 2: 2200 kg. 3 Persons.

Electrical operated windows.

Ad Blue

Tyres: 195/70R15 80%.

Multitel HX200. Year: 2019. Hours: 4427.

Max capacity basket: 225 kg / 2 persons + 65 kg.

Max wind speed: 12,5 m/s.
Max permitted tilt: 1 degree.
Max lateral force: 400 N.
Max working height: 20 meter.
Max outreach: 8.4 meter.
4 point outriggers.