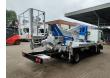

## Multitel HX200 Nissan Cabstar 35.13 NT400

## **Description**

BPM: The price shown is excluding BPM

Nissan Cabstar 35.13 NT400.

Year: 2019.

Milage: 38.212 km. Manual gearbox 6 gears.

Weight: 3350 kg. Max weight: 3500 kg.

Axle load: 1: 1750 kg. 2: 2200 kg. 3 Persons.

Electrical operated windows.

Ad Blue

Tyres: 195/70R15 80%.

Multitel HX200. Year: 2019. Hours: 4427.

Max capacity basket: 225 kg / 2 persons + 65 kg.

Max wind speed: 12,5 m/s.
Max permitted tilt: 1 degree.
Max lateral force: 400 N.
Max working height: 20 meter.
Max outreach: 8.4 meter.
4 point outriggers.