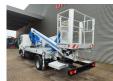

Electrical operated windows.

Ad Blue

Tyres: 195/70R15 80%.

Multitel HX200. Year: 2019. Hours: 4427.

Max capacity basket: 225 kg / 2 persons + 65 kg.

Max wind speed: 12,5 m/s.
Max permitted tilt: 1 degree.
Max lateral force: 400 N.
Max working height: 20 meter.
Max outreach: 8.4 meter.
4 point outriggers.

Rotated basket.

Electrical function in basket.

ID NR: 505.

The General Terms and Conditions of Heinhuis are applicable to all adverts, offers and quotations by Heinhuis, all agreements entered into by Heinhuis and the negotiations preceding them. By any form of response you accept the applicability of the General Terms and Conditions of Heinhuis and you declare that you have taken note of these General Terms and Conditions. Our prices are export netto prices.