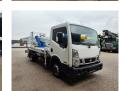

## Multitel HX200 Nissan Cabstar 35.13 NT400

## **Description**

BPM: The price shown is excluding BPM

Nissan Cabstar 35.13 NT400.

Year: 2019.

Milage: 38.212 km. Manual gearbox 6 gears.

Weight: 3350 kg. Max weight: 3500 kg.

Axle load: 1: 1750 kg. 2: 2200 kg. 3 Persons.

Electrical operated windows.

Ad Blue

Tyres: 195/70R15 80%.

Multitel HX200. Year: 2019. Hours: 4427.

Max capacity basket: 225 kg / 2 persons + 65 kg.

Max wind speed: 12,5 m/s.
Max permitted tilt: 1 degree.
Max lateral force: 400 N.
Max working height: 20 meter.
Max outreach: 8.4 meter.
4 point outriggers.