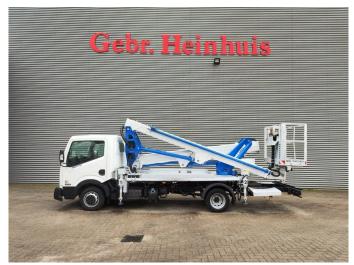

## Multitel HX200 Nissan Cabstar 35.13 NT400

## **Description**

BPM: The price shown is excluding BPM

Nissan Cabstar 35.13 NT400.

Year: 2019.

Milage: 38.212 km. Manual gearbox 6 gears.

Weight: 3350 kg. Max weight: 3500 kg.

Axle load: 1: 1750 kg. 2: 2200 kg. 3 Persons.

Electrical operated windows.

Ad Blue

Tyres: 195/70R15 80%.

Multitel HX200. Year: 2019. Hours: 4427.

Max capacity basket: 225 kg / 2 persons + 65 kg.

Max wind speed: 12,5 m/s.
Max permitted tilt: 1 degree.
Max lateral force: 400 N.
Max working height: 20 meter.
Max outreach: 8.4 meter.
4 point outriggers.