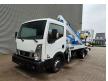

## Multitel HX200 Nissan Cabstar 35.13 NT400

## **Description**

BPM: The price shown is excluding BPM

Nissan Cabstar 35.13 NT400.

Year: 2019.

Milage: 38.212 km. Manual gearbox 6 gears.

Weight: 3350 kg. Max weight: 3500 kg.

Axle load: 1: 1750 kg. 2: 2200 kg. 3 Persons.

Electrical operated windows.

Ad Blue

Tyres: 195/70R15 80%.

Multitel HX200. Year: 2019. Hours: 4427.

Max capacity basket: 225 kg / 2 persons + 65 kg.

Max wind speed: 12,5 m/s.
Max permitted tilt: 1 degree.
Max lateral force: 400 N.
Max working height: 20 meter.
Max outreach: 8.4 meter.
4 point outriggers.