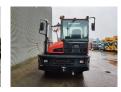

## **Description**

Kalmar TR 618i 4x4.

Year: 2014. Hours: 9522. Weight: 11.300 kg. 5th wheel load: 36.000 kg.

CE machine. 185 KW.

Rear axle airsuspension.

Rotated seat. Radio CD. Tyres: 11.00-20.

ID NR: 66.