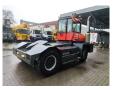

## **Description**

Kalmar TR 618i 4x4.

Year: 2014. Hours: 9522. Weight: 11.300 kg. 5th wheel load: 36.000 kg.

CE machine. 185 KW.

Rear axle airsuspension.

Rotated seat. Radio CD. Tyres: 11.00-20.

ID NR: 66.