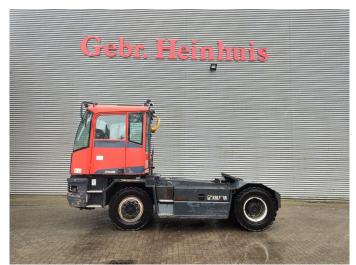

## **Description**

Kalmar TR 618i 4x4.

Year: 2014. Hours: 9522. Weight: 11.300 kg. 5th wheel load: 36.000 kg.

CE machine. 185 KW.

Rear axle airsuspension.

Rotated seat. Radio CD. Tyres: 11.00-20.

ID NR: 66.