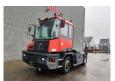

## **Description**

Kalmar TR 618i 4x4.

Year: 2014. Hours: 9522. Weight: 11.300 kg. 5th wheel load: 36.000 kg.

CE machine. 185 KW.

Rear axle airsuspension.

Rotated seat. Radio CD. Tyres: 11.00-20.

ID NR: 66.