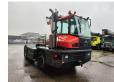

## **Description**

Kalmar TR 618i 4x4.

Year: 2014. Hours: 9522. Weight: 11.300 kg. 5th wheel load: 36.000 kg.

CE machine. 185 KW.

Rear axle airsuspension.

Rotated seat. Radio CD. Tyres: 11.00-20.

ID NR: 66.