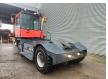

## **Description**

Kalmar TR 618i 4x4.

Year: 2014. Hours: 9522. Weight: 11.300 kg. 5th wheel load: 36.000 kg.

CE machine. 185 KW.

Rear axle airsuspension.

Rotated seat. Radio CD. Tyres: 11.00-20.

ID NR: 66.