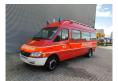

## Mercedes-Benz CDI 10.000 KM Feuerwehr!

## **Description**

BPM: The price shown is excluding BPM

Mercedes Benz Sprinter 416 CDI.

Year: 2002.

Milage: 10.556 km.

Automatic.

Max weight: 4600 kg.

Axle load: 1: 1750 kg. 2: 3200 kg. 14 Persons.

Side door right side. Wheelbase: 3950 mm.

Electrical operated windows and mirrors.

Webasto.

Tyres: 195/70R15 90%.

Ex feuerwehr!

Like New!

ID NR: 674.

The General Terms and Conditions of Heinhuis are applicable to all adverts, offers and quotations by Heinhuis, all agreements entered into by Heinhuis and the negotiations preceding them. By any form of response you accept the applicability of the General Terms and Conditions of Heinhuis and you declare that you have taken note of these General Terms and Conditions. Our prices are export netto prices.