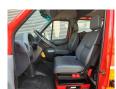

## **Description**

BPM: The price shown is excluding BPM

Mercedes Benz Sprinter 416 CDI.

Year: 2002.

Milage: 10.556 km.

Automatic.

Max weight: 4600 kg.

Axle load: 1: 1750 kg. 2: 3200 kg. 14 Persons.

Side door right side. Wheelbase: 3950 mm.

Electrical operated windows and mirrors.

Webasto.

Tyres: 195/70R15 90%.

Ex feuerwehr!

Like New!

ID NR: 674.

The General Terms and Conditions of Heinhuis are applicable to all adverts, offers and quotations by Heinhuis, all agreements entered into by Heinhuis and the negotiations preceding them. By any form of response you accept the applicability of the General Terms and Conditions of Heinhuis and you declare that you have taken note of these General Terms and Conditions. Our prices are export netto prices.