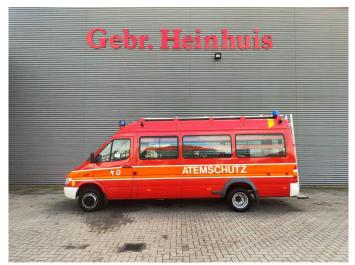

## Mercedes-Benz CDI 10.000 KM Feuerwehr!

## **Description**

BPM: The price shown is excluding BPM

Mercedes Benz Sprinter 416 CDI.

Year: 2002.

Milage: 10.556 km.

Automatic.

Max weight: 4600 kg.

Axle load: 1: 1750 kg. 2: 3200 kg. 14 Persons.

Side door right side. Wheelbase: 3950 mm.

Electrical operated windows and mirrors.

Webasto.

Tyres: 195/70R15 90%.

Ex feuerwehr!

Like New!

ID NR: 674.

The General Terms and Conditions of Heinhuis are applicable to all adverts, offers and quotations by Heinhuis, all agreements entered into by Heinhuis and the negotiations preceding them. By any form of response you accept the applicability of the General Terms and Conditions of Heinhuis and you declare that you have taken note of these General Terms and Conditions. Our prices are export netto prices.