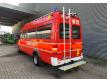

## Mercedes-Benz CDI 10.000 KM Feuerwehr!

## **Description**

BPM: The price shown is excluding BPM

Mercedes Benz Sprinter 416 CDI.

Year: 2002.

Milage: 10.556 km.

Automatic.

Max weight: 4600 kg.

Axle load: 1: 1750 kg. 2: 3200 kg. 14 Persons.

Side door right side. Wheelbase: 3950 mm.

Electrical operated windows and mirrors.

Webasto.

Tyres: 195/70R15 90%.

Ex feuerwehr!

Like New!

ID NR: 674.

The General Terms and Conditions of Heinhuis are applicable to all adverts, offers and quotations by Heinhuis, all agreements entered into by Heinhuis and the negotiations preceding them. By any form of response you accept the applicability of the General Terms and Conditions of Heinhuis and you declare that you have taken note of these General Terms and Conditions. Our prices are export netto prices.