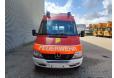

## Mercedes-Benz CDI 10.000 KM Feuerwehr!

## **Description**

BPM: The price shown is excluding BPM

Mercedes Benz Sprinter 416 CDI.

Year: 2002.

Milage: 10.556 km.

Automatic.

Max weight: 4600 kg.

Axle load: 1: 1750 kg. 2: 3200 kg. 14 Persons.

Side door right side. Wheelbase: 3950 mm.

Electrical operated windows and mirrors.

Webasto.

Tyres: 195/70R15 90%.

Ex feuerwehr!

Like New!

ID NR: 674.

The General Terms and Conditions of Heinhuis are applicable to all adverts, offers and quotations by Heinhuis, all agreements entered into by Heinhuis and the negotiations preceding them. By any form of response you accept the applicability of the General Terms and Conditions of Heinhuis and you declare that you have taken note of these General Terms and Conditions. Our prices are export netto prices.