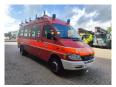

## Mercedes-Benz CDI 10.000 KM Feuerwehr!

## **Description**

BPM: The price shown is excluding BPM

Mercedes Benz Sprinter 416 CDI.

Year: 2002.

Milage: 10.556 km.

Automatic.

Max weight: 4600 kg.

Axle load: 1: 1750 kg. 2: 3200 kg. 14 Persons.

Side door right side. Wheelbase: 3950 mm.

Electrical operated windows and mirrors.

Webasto.

Tyres: 195/70R15 90%.

Ex feuerwehr!

Like New!

ID NR: 674.

The General Terms and Conditions of Heinhuis are applicable to all adverts, offers and quotations by Heinhuis, all agreements entered into by Heinhuis and the negotiations preceding them. By any form of response you accept the applicability of the General Terms and Conditions of Heinhuis and you declare that you have taken note of these General Terms and Conditions. Our prices are export netto prices.