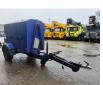

## Jakob Thaler KESP2 Seilwindeanhanger

## Description

Jakob Thaler KESP2.

Year: 1992. First registration: 09-03-1993. Weight: 1300 kg. Engine: Vanguard 16 HP V-Twin. Max pull: 20 kN. Seildurchmesser: 8 mm. Betriebsdruck: 200 bar. Tyres: 185R14 80%.

German Machine!

ID NR: 230 A.

The General Terms and Conditions of Heinhuis are applicable to all adverts, offers and quotations by Heinhuis, all agreements entered into by Heinhuis and the negotiations preceding them. By any form of response you accept the applicability of the General Terms and Conditions of Heinhuis and you declare that you have taken note of these General Terms and Conditions. Our prices are export netto prices.