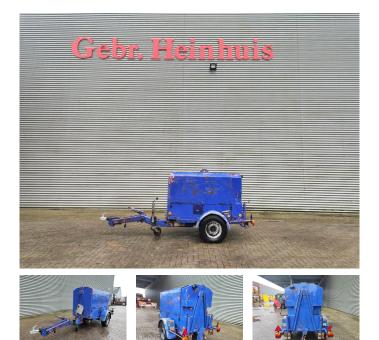

## Jakob Thaler KESP2 Seilwindeanhanger

## Description

Jakob Thaler KESP2.

Year: 1992. First registration: 09-03-1993. Weight: 1300 kg. Engine: Vanguard 16 HP V-Twin. Max pull: 20 kN. Seildurchmesser: 8 mm. Betriebsdruck: 200 bar. Tyres: 185R14 80%.

German Machine!

ID NR: 230 A.

The General Terms and Conditions of Heinhuis are applicable to all adverts, offers and quotations by Heinhuis, all agreements entered into by Heinhuis and the negotiations preceding them. By any form of response you accept the applicability of the General Terms and Conditions of Heinhuis and you declare that you have taken note of these General Terms and Conditions. Our prices are export netto prices.