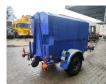

## Jakob Thaler KESP2 Seilwindeanhanger

## Description

Jakob Thaler KESP2.

Year: 1992. First registration: 09-03-1993. Weight: 1300 kg. Engine: Vanguard 16 HP V-Twin. Max pull: 20 kN. Seildurchmesser: 8 mm. Betriebsdruck: 200 bar. Tyres: 185R14 80%.

German Machine!

ID NR: 230 A.

The General Terms and Conditions of Heinhuis are applicable to all adverts, offers and quotations by Heinhuis, all agreements entered into by Heinhuis and the negotiations preceding them. By any form of response you accept the applicability of the General Terms and Conditions of Heinhuis and you declare that you have taken note of these General Terms and Conditions. Our prices are export netto prices.