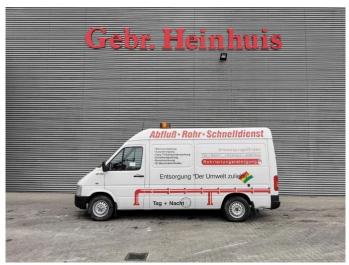

## Volkswagen TDI Rohrleitungsreinigungswagen!

## **Description**

BPM: The price shown is excluding BPM

Volkswagen LT 35 TDI.

Year: 2001.

Milage: 379.540 km. Manual gearbox 5 gears.

Weight: 1977 kg. Max weight: 3500 kg.

Axle load: 1: 1600 kg. 2: 2240 kg. 3 Persons.

Sliding door right side. Electrical operated windows. Wheelbase: 3500 mm. Tyres: 225/70R15 80%.

Rohrleitungsreinigungswagen!

German Car!

ID NR: 321.

The General Terms and Conditions of Heinhuis are applicable to all adverts, offers and quotations by Heinhuis, all agreements entered into by Heinhuis and the negotiations preceding them. By any form of response you accept the applicability of the General Terms and Conditions of Heinhuis and you declare that you have taken note of these General Terms and Conditions. Our prices are export netto prices.