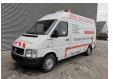

## Volkswagen TDI Rohrleitungsreinigungswagen!

## **Description**

BPM: The price shown is excluding BPM

Volkswagen LT 35 TDI.

Year: 2001.

Milage: 379.540 km. Manual gearbox 5 gears.

Weight: 1977 kg. Max weight: 3500 kg.

Axle load: 1: 1600 kg. 2: 2240 kg. 3 Persons.

Sliding door right side. Electrical operated windows. Wheelbase: 3500 mm. Tyres: 225/70R15 80%.

Rohrleitungsreinigungswagen!

German Car!

ID NR: 321.

The General Terms and Conditions of Heinhuis are applicable to all adverts, offers and quotations by Heinhuis, all agreements entered into by Heinhuis and the negotiations preceding them. By any form of response you accept the applicability of the General Terms and Conditions of Heinhuis and you declare that you have taken note of these General Terms and Conditions. Our prices are export netto prices.