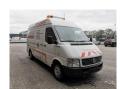

## Volkswagen TDI Rohrleitungsreinigungswagen!

## **Description**

BPM: The price shown is excluding BPM

Volkswagen LT 35 TDI.

Year: 2001.

Milage: 379.540 km. Manual gearbox 5 gears.

Weight: 1977 kg. Max weight: 3500 kg.

Axle load: 1: 1600 kg. 2: 2240 kg. 3 Persons.

Sliding door right side. Electrical operated windows. Wheelbase: 3500 mm. Tyres: 225/70R15 80%.

Rohrleitungsreinigungswagen!

German Car!

ID NR: 321.

The General Terms and Conditions of Heinhuis are applicable to all adverts, offers and quotations by Heinhuis, all agreements entered into by Heinhuis and the negotiations preceding them. By any form of response you accept the applicability of the General Terms and Conditions of Heinhuis and you declare that you have taken note of these General Terms and Conditions. Our prices are export netto prices.