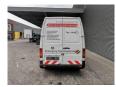

## Volkswagen TDI Rohrleitungsreinigungswagen!

## **Description**

BPM: The price shown is excluding BPM

Volkswagen LT 35 TDI.

Year: 2001.

Milage: 379.540 km. Manual gearbox 5 gears.

Weight: 1977 kg. Max weight: 3500 kg.

Axle load: 1: 1600 kg. 2: 2240 kg. 3 Persons.

Sliding door right side. Electrical operated windows. Wheelbase: 3500 mm. Tyres: 225/70R15 80%.

Rohrleitungsreinigungswagen!

German Car!

ID NR: 321.

The General Terms and Conditions of Heinhuis are applicable to all adverts, offers and quotations by Heinhuis, all agreements entered into by Heinhuis and the negotiations preceding them. By any form of response you accept the applicability of the General Terms and Conditions of Heinhuis and you declare that you have taken note of these General Terms and Conditions. Our prices are export netto prices.