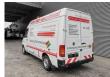

## Volkswagen TDI Rohrleitungsreinigungswagen!

## **Description**

BPM: The price shown is excluding BPM

Volkswagen LT 35 TDI.

Year: 2001.

Milage: 379.540 km. Manual gearbox 5 gears.

Weight: 1977 kg. Max weight: 3500 kg.

Axle load: 1: 1600 kg. 2: 2240 kg. 3 Persons.

Sliding door right side. Electrical operated windows. Wheelbase: 3500 mm. Tyres: 225/70R15 80%.

Rohrleitungsreinigungswagen!

German Car!

ID NR: 321.

The General Terms and Conditions of Heinhuis are applicable to all adverts, offers and quotations by Heinhuis, all agreements entered into by Heinhuis and the negotiations preceding them. By any form of response you accept the applicability of the General Terms and Conditions of Heinhuis and you declare that you have taken note of these General Terms and Conditions. Our prices are export netto prices.