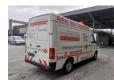

## Volkswagen TDI Rohrleitungsreinigungswagen!

## **Description**

BPM: The price shown is excluding BPM

Volkswagen LT 35 TDI.

Year: 2001.

Milage: 379.540 km. Manual gearbox 5 gears.

Weight: 1977 kg. Max weight: 3500 kg.

Axle load: 1: 1600 kg. 2: 2240 kg. 3 Persons.

Sliding door right side. Electrical operated windows. Wheelbase: 3500 mm. Tyres: 225/70R15 80%.

Rohrleitungsreinigungswagen!

German Car!

ID NR: 321.

The General Terms and Conditions of Heinhuis are applicable to all adverts, offers and quotations by Heinhuis, all agreements entered into by Heinhuis and the negotiations preceding them. By any form of response you accept the applicability of the General Terms and Conditions of Heinhuis and you declare that you have taken note of these General Terms and Conditions. Our prices are export netto prices.