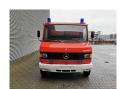

## Mercedes-Benz 811 D 4x2 - Feuerwehr - 10.000 KM!

## **Description**

BPM: The price shown is excluding BPM

Mercedes Benz 811 D 4x2.

Year: 1990.

Milage: 10.133 km. Manual gearbox 5 gears.

Weight: 4665 kg. Max weight: 7490 kg.

Axle load: 1: 2500 kg. 2: 5600 kg. 3 Persons. Engine brake.