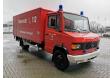

## Mercedes-Benz 811 D 4x2 - Feuerwehr - 10.000 KM!

## **Description**

BPM: The price shown is excluding BPM

Mercedes Benz 811 D 4x2.

Year: 1990.

Milage: 10.133 km. Manual gearbox 5 gears.

Weight: 4665 kg. Max weight: 7490 kg.

Axle load: 1: 2500 kg. 2: 5600 kg. 3 Persons. Engine brake.