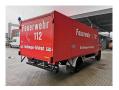

## Mercedes-Benz 811 D 4x2 - Feuerwehr - 10.000 KM!

## **Description**

BPM: The price shown is excluding BPM

Mercedes Benz 811 D 4x2.

Year: 1990.

Milage: 10.133 km. Manual gearbox 5 gears.

Weight: 4665 kg. Max weight: 7490 kg.

Axle load: 1: 2500 kg. 2: 5600 kg. 3 Persons. Engine brake.