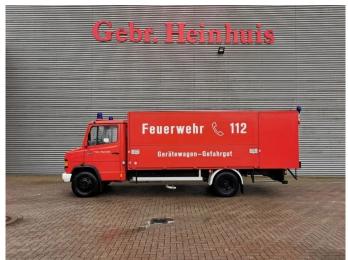

## Mercedes-Benz 811 D 4x2 - Feuerwehr - 10.000 KM!

## **Description**

BPM: The price shown is excluding BPM

Mercedes Benz 811 D 4x2.

Year: 1990.

Milage: 10.133 km. Manual gearbox 5 gears.

Weight: 4665 kg. Max weight: 7490 kg.

Axle load: 1: 2500 kg. 2: 5600 kg. 3 Persons. Engine brake.

Wheelbase: 4200 mm. Steelsuspension. Tyres: 8.5R17,5 90%. Ewers Hurowa PRU.

German Truck!

Like New!

ID NR: 68.

The General Terms and Conditions of Heinhuis are applicable to all adverts, offers and quotations by Heinhuis, all agreements entered into by Heinhuis and the negotiations preceding them. By any form of response you accept the applicability of the General Terms and Conditions of Heinhuis and you declare that you have taken note of these General Terms and Conditions. Our prices are export netto prices.