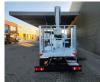

## Multitel MJ201 Nissan Cabstar 35.12 NT400

## Description

BPM: The price shown is excluding BPM

Nissan Cabstar 35.12 NT400.

Year: 2015. Milage: 43.070 km. Manual gearbox 5 gears. Weight: 3280 kg. Max weight: 3500 kg. Axle load: 1: 1750 kg. 2: 3300 kg. 3 Persons. Radio CD. Electrical operated windows. Wheelbase: 3300 mm. Euro 5. Tyres: 195/70R15 80%. Multitel MJ201. Year: 2015. Hours: 4482. Max capacity basket: 225 kg / 2 persons + 65 kg. Max lateral force: 400 N. 4 point outriggers. Rotated basket. Electrical function in basket. Max working height: 20.1 meter. Max outreach: - Legs in: 6.35 meter. - Legs out: 8.8 meter.