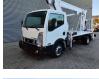

## Multitel MJ201 Nissan Cabstar 35.12 NT400

## Description

BPM: The price shown is excluding BPM

Nissan Cabstar 35.12 NT400.

Year: 2015. Milage: 43.070 km. Manual gearbox 5 gears. Weight: 3280 kg. Max weight: 3500 kg. Axle load: 1: 1750 kg. 2: 3300 kg. 3 Persons. Radio CD. Electrical operated windows. Wheelbase: 3300 mm. Euro 5. Tyres: 195/70R15 80%. Multitel MJ201. Year: 2015. Hours: 4482. Max capacity basket: 225 kg / 2 persons + 65 kg. Max lateral force: 400 N. 4 point outriggers. Rotated basket. Electrical function in basket. Max working height: 20.1 meter. Max outreach: - Legs in: 6.35 meter. - Legs out: 8.8 meter.