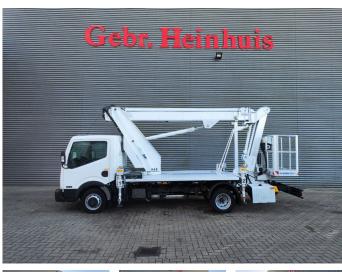

## Multitel MJ201 Nissan Cabstar 35.12 NT400

## Description

BPM: The price shown is excluding BPM

Nissan Cabstar 35.12 NT400.

Year: 2015. Milage: 43.070 km. Manual gearbox 5 gears. Weight: 3280 kg. Max weight: 3500 kg. Axle load: 1: 1750 kg. 2: 3300 kg. 3 Persons. Radio CD. Electrical operated windows. Wheelbase: 3300 mm. Euro 5. Tyres: 195/70R15 80%. Multitel MJ201. Year: 2015. Hours: 4482. Max capacity basket: 225 kg / 2 persons + 65 kg. Max lateral force: 400 N. 4 point outriggers. Rotated basket. Electrical function in basket. Max working height: 20.1 meter. Max outreach: - Legs in: 6.35 meter. - Legs out: 8.8 meter.