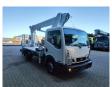

## Multitel MJ201 Nissan Cabstar 35.12 NT400

## Description

BPM: The price shown is excluding BPM

Nissan Cabstar 35.12 NT400.

Year: 2015. Milage: 43.070 km. Manual gearbox 5 gears. Weight: 3280 kg. Max weight: 3500 kg. Axle load: 1: 1750 kg. 2: 3300 kg. 3 Persons. Radio CD. Electrical operated windows. Wheelbase: 3300 mm. Euro 5. Tyres: 195/70R15 80%. Multitel MJ201. Year: 2015. Hours: 4482. Max capacity basket: 225 kg / 2 persons + 65 kg. Max lateral force: 400 N. 4 point outriggers. Rotated basket. Electrical function in basket. Max working height: 20.1 meter. Max outreach: - Legs in: 6.35 meter. - Legs out: 8.8 meter.