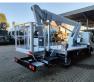

## Multitel MJ201 Nissan Cabstar 35.12 NT400

## Description

BPM: The price shown is excluding BPM

Nissan Cabstar 35.12 NT400.

Year: 2015. Milage: 43.070 km. Manual gearbox 5 gears. Weight: 3280 kg. Max weight: 3500 kg. Axle load: 1: 1750 kg. 2: 3300 kg. 3 Persons. Radio CD. Electrical operated windows. Wheelbase: 3300 mm. Euro 5. Tyres: 195/70R15 80%. Multitel MJ201. Year: 2015. Hours: 4482. Max capacity basket: 225 kg / 2 persons + 65 kg. Max lateral force: 400 N. 4 point outriggers. Rotated basket. Electrical function in basket. Max working height: 20.1 meter. Max outreach: - Legs in: 6.35 meter. - Legs out: 8.8 meter.