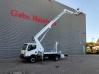

## Multitel MJ201 Nissan Cabstar 35.12 NT400

## Description

BPM: The price shown is excluding BPM

Nissan Cabstar 35.12 NT400.

Year: 2015. Milage: 43.070 km. Manual gearbox 5 gears. Weight: 3280 kg. Max weight: 3500 kg. Axle load: 1: 1750 kg. 2: 3300 kg. 3 Persons. Radio CD. Electrical operated windows. Wheelbase: 3300 mm. Euro 5. Tyres: 195/70R15 80%. Multitel MJ201. Year: 2015. Hours: 4482. Max capacity basket: 225 kg / 2 persons + 65 kg. Max lateral force: 400 N. 4 point outriggers. Rotated basket. Electrical function in basket. Max working height: 20.1 meter. Max outreach: - Legs in: 6.35 meter. - Legs out: 8.8 meter.