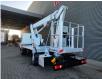

## Multitel MJ201 Nissan Cabstar 35.12 NT400

## Description

BPM: The price shown is excluding BPM

Nissan Cabstar 35.12 NT400.

Year: 2015. Milage: 43.070 km. Manual gearbox 5 gears. Weight: 3280 kg. Max weight: 3500 kg. Axle load: 1: 1750 kg. 2: 3300 kg. 3 Persons. Radio CD. Electrical operated windows. Wheelbase: 3300 mm. Euro 5. Tyres: 195/70R15 80%. Multitel MJ201. Year: 2015. Hours: 4482. Max capacity basket: 225 kg / 2 persons + 65 kg. Max lateral force: 400 N. 4 point outriggers. Rotated basket. Electrical function in basket. Max working height: 20.1 meter. Max outreach: - Legs in: 6.35 meter. - Legs out: 8.8 meter.