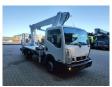

## Nissan 35.12 NT400 Multitel MJ201

## Description

BPM: The price shown is excluding BPM

Nissan Cabstar 35.12 NT400.

Year: 2015. Milage: 43.070 km. Manual gearbox 5 gears. Weight: 3280 kg. Max weight: 3500 kg. Axle load: 1: 1750 kg. 2: 3300 kg. 3 Persons. Radio CD. Electrical operated windows. Wheelbase: 3300 mm. Euro 5. Tyres: 195/70R15 80%. Multitel MJ201. Year: 2015. Hours: 4482. Max capacity basket: 225 kg / 2 persons + 65 kg. Max lateral force: 400 N. 4 point outriggers. Rotated basket. Electrical function in basket. Max working height: 20.1 meter. Max outreach: - Legs in: 6.35 meter. - Legs out: 8.8 meter.