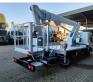

## Nissan 35.12 NT400 Multitel MJ201

## Description

BPM: The price shown is excluding BPM

Nissan Cabstar 35.12 NT400.

Year: 2015. Milage: 43.070 km. Manual gearbox 5 gears. Weight: 3280 kg. Max weight: 3500 kg. Axle load: 1: 1750 kg. 2: 3300 kg. 3 Persons. Radio CD. Electrical operated windows. Wheelbase: 3300 mm. Euro 5. Tyres: 195/70R15 80%. Multitel MJ201. Year: 2015. Hours: 4482. Max capacity basket: 225 kg / 2 persons + 65 kg. Max lateral force: 400 N. 4 point outriggers. Rotated basket. Electrical function in basket. Max working height: 20.1 meter. Max outreach: - Legs in: 6.35 meter. - Legs out: 8.8 meter.