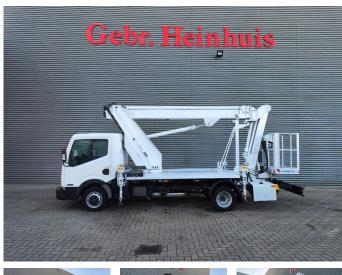

## Nissan 35.12 NT400 Multitel MJ201

## Description

BPM: The price shown is excluding BPM

Nissan Cabstar 35.12 NT400.

Year: 2015. Milage: 43.070 km. Manual gearbox 5 gears. Weight: 3280 kg. Max weight: 3500 kg. Axle load: 1: 1750 kg. 2: 3300 kg. 3 Persons. Radio CD. Electrical operated windows. Wheelbase: 3300 mm. Euro 5. Tyres: 195/70R15 80%. Multitel MJ201. Year: 2015. Hours: 4482. Max capacity basket: 225 kg / 2 persons + 65 kg. Max lateral force: 400 N. 4 point outriggers. Rotated basket. Electrical function in basket. Max working height: 20.1 meter. Max outreach: - Legs in: 6.35 meter. - Legs out: 8.8 meter.