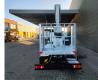

## Nissan 35.12 NT400 Multitel MJ201

## Description

BPM: The price shown is excluding BPM

Nissan Cabstar 35.12 NT400.

Year: 2015. Milage: 43.070 km. Manual gearbox 5 gears. Weight: 3280 kg. Max weight: 3500 kg. Axle load: 1: 1750 kg. 2: 3300 kg. 3 Persons. Radio CD. Electrical operated windows. Wheelbase: 3300 mm. Euro 5. Tyres: 195/70R15 80%. Multitel MJ201. Year: 2015. Hours: 4482. Max capacity basket: 225 kg / 2 persons + 65 kg. Max lateral force: 400 N. 4 point outriggers. Rotated basket. Electrical function in basket. Max working height: 20.1 meter. Max outreach: - Legs in: 6.35 meter. - Legs out: 8.8 meter.