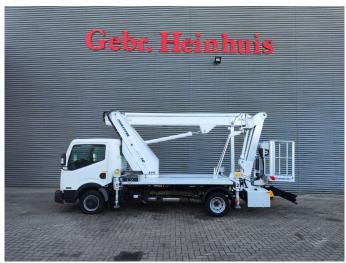

## Multitel MJ201 Nissan Cabstar 35.12 NT400

## **Description**

BPM: The price shown is excluding BPM

Nissan Cabstar 35.12 NT400.

Year: 2015.

Milage: 43.919 km. Manual gearbox 5 gears.

Weight: 3280 kg. Max weight: 3500 kg.

Axle load: 1: 1750 kg. 2: 3300 kg. 3 Persons. Radio CD.

Electrical operated windows.

Wheelbase: 3300 mm.

Euro 5.

Tyres: 195/70R15 80%.

Multitel MJ201. Year: 2015. Hours: 5000.

Max capacity basket: 225 kg / 2 persons + 65 kg.

Max lateral force: 400 N. 4 point outriggers. Rotated basket.

Electrical function in basket. Max working height: 20.1 meter.

Max outreach:
- Legs in: 6.35 meter.
- Legs out: 8.8 meter.

ID NR: 637.

8 Pieces avialable!

The General Terms and Conditions of Heinhuis are applicable to all adverts, offers and quotations by Heinhuis, all agreements entered into by Heinhuis and the negotiations preceding them. By any form of response you accept the applicability of the General Terms and Conditions of Heinhuis and you declare that you have taken note of these General Terms and Conditions. Our prices are export netto prices.