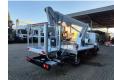

## Multitel MJ201 Nissan Cabstar 35.12 NT400

## **Description**

BPM: The price shown is excluding BPM

Nissan Cabstar 35.12 NT400.

Year: 2015.

Milage: 43.919 km. Manual gearbox 5 gears.

Weight: 3280 kg. Max weight: 3500 kg.

Axle load: 1: 1750 kg. 2: 3300 kg. 3 Persons. Radio CD.

Electrical operated windows.

Wheelbase: 3300 mm.

Euro 5.

Tyres: 195/70R15 80%.

Multitel MJ201. Year: 2015. Hours: 5000.

Max capacity basket: 225 kg / 2 persons + 65 kg.

Max lateral force: 400 N. 4 point outriggers. Rotated basket.

Electrical function in basket. Max working height: 20.1 meter.

Max outreach:
- Legs in: 6.35 meter.
- Legs out: 8.8 meter.

ID NR: 637.

8 Pieces avialable!

The General Terms and Conditions of Heinhuis are applicable to all adverts, offers and quotations by Heinhuis, all agreements entered into by Heinhuis and the negotiations preceding them. By any form of response you accept the applicability of the General Terms and Conditions of Heinhuis and you declare that you have taken note of these General Terms and Conditions. Our prices are export netto prices.