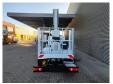

## Multitel MJ201 Nissan Cabstar 35.12 NT400

## **Description**

BPM: The price shown is excluding BPM

Nissan Cabstar 35.12 NT400.

Year: 2015.

Milage: 43.919 km. Manual gearbox 5 gears.

Weight: 3280 kg. Max weight: 3500 kg.

Axle load: 1: 1750 kg. 2: 3300 kg. 3 Persons. Radio CD.

Electrical operated windows.

Wheelbase: 3300 mm.

Euro 5.

Tyres: 195/70R15 80%.

Multitel MJ201. Year: 2015. Hours: 5000.

Max capacity basket: 225 kg / 2 persons + 65 kg.

Max lateral force: 400 N. 4 point outriggers. Rotated basket.

Electrical function in basket. Max working height: 20.1 meter.

Max outreach:
- Legs in: 6.35 meter.
- Legs out: 8.8 meter.

ID NR: 637.

8 Pieces avialable!

The General Terms and Conditions of Heinhuis are applicable to all adverts, offers and quotations by Heinhuis, all agreements entered into by Heinhuis and the negotiations preceding them. By any form of response you accept the applicability of the General Terms and Conditions of Heinhuis and you declare that you have taken note of these General Terms and Conditions. Our prices are export netto prices.