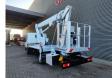

## Multitel MJ201 Nissan Cabstar 35.12 NT400

## **Description**

BPM: The price shown is excluding BPM

Nissan Cabstar 35.12 NT400.

Year: 2015.

Milage: 43.919 km. Manual gearbox 5 gears.

Weight: 3280 kg. Max weight: 3500 kg.

Axle load: 1: 1750 kg. 2: 3300 kg. 3 Persons. Radio CD.

Electrical operated windows.

Wheelbase: 3300 mm.

Euro 5.

Tyres: 195/70R15 80%.

Multitel MJ201. Year: 2015. Hours: 5000.

Max capacity basket: 225 kg / 2 persons + 65 kg.

Max lateral force: 400 N. 4 point outriggers. Rotated basket.

Electrical function in basket. Max working height: 20.1 meter.

Max outreach:
- Legs in: 6.35 meter.
- Legs out: 8.8 meter.

ID NR: 637.

8 Pieces avialable!

The General Terms and Conditions of Heinhuis are applicable to all adverts, offers and quotations by Heinhuis, all agreements entered into by Heinhuis and the negotiations preceding them. By any form of response you accept the applicability of the General Terms and Conditions of Heinhuis and you declare that you have taken note of these General Terms and Conditions. Our prices are export netto prices.