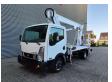

## Multitel MJ201 Nissan Cabstar 35.12 NT400

## **Description**

BPM: The price shown is excluding BPM

Nissan Cabstar 35.12 NT400.

Year: 2015.

Milage: 43.919 km. Manual gearbox 5 gears.

Weight: 3280 kg. Max weight: 3500 kg.

Axle load: 1: 1750 kg. 2: 3300 kg. 3 Persons. Radio CD.

Electrical operated windows.

Wheelbase: 3300 mm.

Euro 5.

Tyres: 195/70R15 80%.

Multitel MJ201. Year: 2015. Hours: 5000.

Max capacity basket: 225 kg / 2 persons + 65 kg.

Max lateral force: 400 N. 4 point outriggers. Rotated basket.

Electrical function in basket. Max working height: 20.1 meter.

Max outreach:
- Legs in: 6.35 meter.
- Legs out: 8.8 meter.

ID NR: 637.

8 Pieces avialable!

The General Terms and Conditions of Heinhuis are applicable to all adverts, offers and quotations by Heinhuis, all agreements entered into by Heinhuis and the negotiations preceding them. By any form of response you accept the applicability of the General Terms and Conditions of Heinhuis and you declare that you have taken note of these General Terms and Conditions. Our prices are export netto prices.