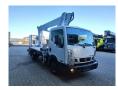

## Multitel MJ201 Nissan Cabstar 35.12 NT400

## **Description**

BPM: The price shown is excluding BPM

Nissan Cabstar 35.12 NT400.

Year: 2015.

Milage: 43.919 km. Manual gearbox 5 gears.

Weight: 3280 kg. Max weight: 3500 kg.

Axle load: 1: 1750 kg. 2: 3300 kg. 3 Persons. Radio CD.

Electrical operated windows.

Wheelbase: 3300 mm.

Euro 5.

Tyres: 195/70R15 80%.

Multitel MJ201. Year: 2015. Hours: 5000.

Max capacity basket: 225 kg / 2 persons + 65 kg.

Max lateral force: 400 N. 4 point outriggers. Rotated basket.

Electrical function in basket. Max working height: 20.1 meter.

Max outreach:
- Legs in: 6.35 meter.
- Legs out: 8.8 meter.

ID NR: 637.

8 Pieces avialable!

The General Terms and Conditions of Heinhuis are applicable to all adverts, offers and quotations by Heinhuis, all agreements entered into by Heinhuis and the negotiations preceding them. By any form of response you accept the applicability of the General Terms and Conditions of Heinhuis and you declare that you have taken note of these General Terms and Conditions. Our prices are export netto prices.